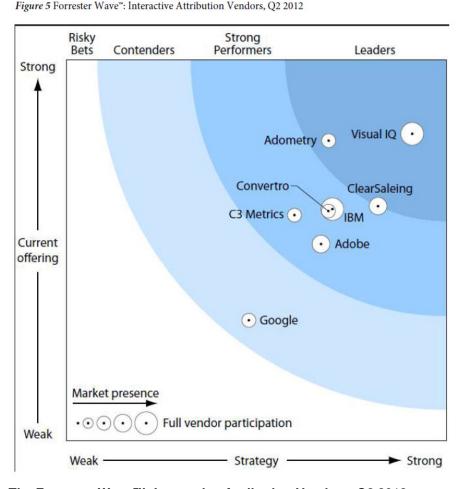

"IBM HAS THE MOST MATURE AND COHESIVE ATTRIBUTION OFFERING THROUGH ITS COREMETRICS PRODUCT [AMONG WEB ANALYTICS

**VENDORS EVALUATED] "** 

- ✓ Highest current offering and strategy marks among the three web analytics providers in this year's evaluation
- ☑ Impresses with strong reporting and "attributed journeys" views that help clients understand and plan customer contact strategies across conversion paths and lifecycle phases

The Forrester Wave™: Interactive Attribution Vendors, Q2 2012, Forrester Research, Inc., April 30, 2012