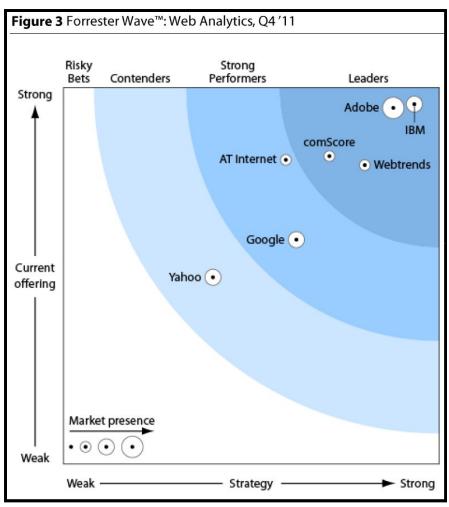

## IBM WEB ANALYTICS CITED AS A LEADER BY INDEPENDENT RESEARCH FIRM

- Highest score for current offering
- ☑ Highest score possible (and only one) for application usability and administration
- Highest score possible (and only one) for corporate strategy

The Forrester Wave™: Web Analytics, Q4 2011, Forrester Research, Inc., October 6, 2011