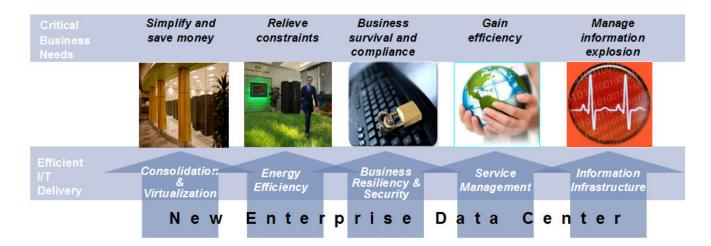

## New Enterprise Data Center Leadership Centers

The New Enterprise Data Center is an evolutionary new model for efficient IT delivery focused on:

- Consolidation and Virtualization
- Energy Efficiency
- Business Resiliency and Security
- Service Management
- Information Infrastructure