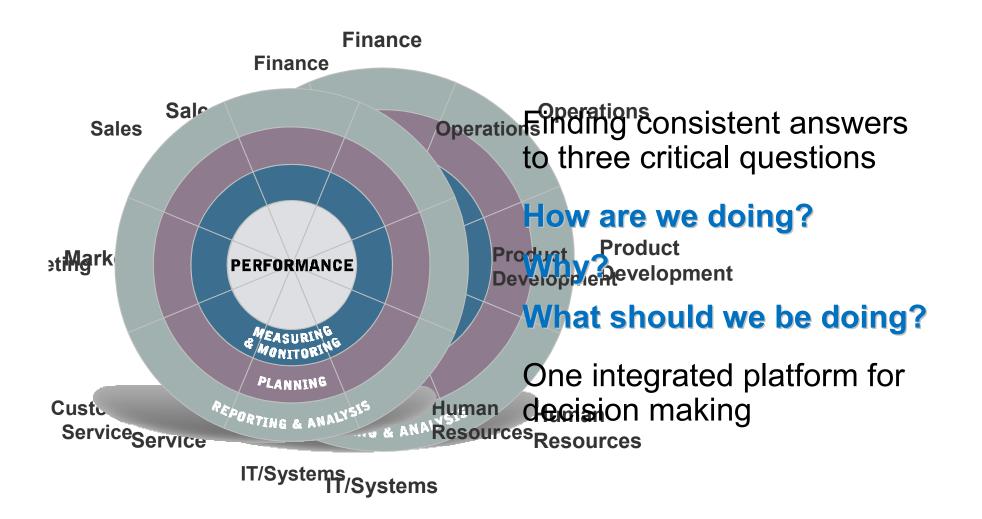

## Three Questions that Drive Performance

#### Three Questions that Drive Performance