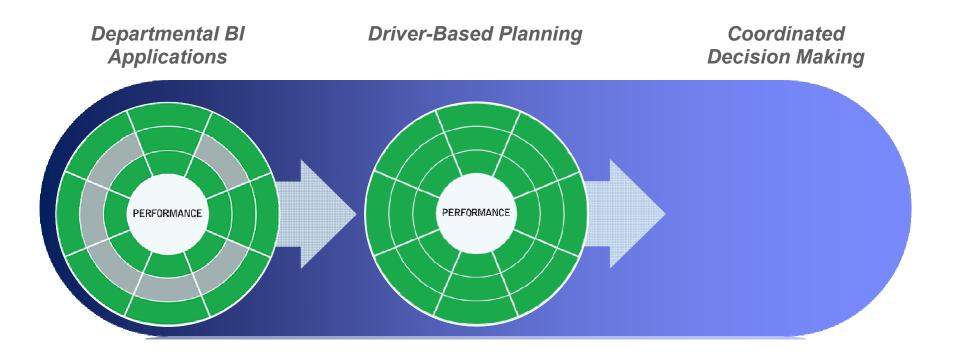

iness Intelligence & Performance Management, Software Group, IBM Malaysia





Let's build a smarter planet.







## Three Questions that Drive Performance







#### Three Questions that Drive Performance







#### Three Questions that Drive Performance







## **Performance Management Capabilities**







# Performance Management Capabilities Across the Organization





Scorecard or dashboard shows On Time Shipments below plan





How are we doing?



**Report shows production bottleneck due to Material Shortage** 







Demand Volume is reviewed and Plant Production Plan is adjusted to remove bottleneck





#### The Impact on Organizations







## Information On Demand







# IBM Cognos Performance Management System







#### Start Anywhere and Get Value at Each Step







# IBM Cognos has a broad and loyal customer base across all major industries

- 1,000+ financial services institutions worldwide
  - All of the top 10 U.S. banks
  - 9 of the top 10 European banks
  - 9 of the top 10 global insurance companies
- 19 of the top 20 consumer packaged goods companies
- 25 of the top 30 pharmaceutical firms
- 325+ retail chains worldwide
- All of the top 10 automakers
- 1,000+ post secondary education institutions globally
- U.S. Federal Department of Education
- 13 U.S. State Departments of Education
- 530+ K-12 U.S. school districts
- 40 U.S. State agencies











- Innovation that drives performance
- Solutions for your success
- Partnership for the journey









© Copyright IBM Corporation 2008 All rights reserved. The information contained in t