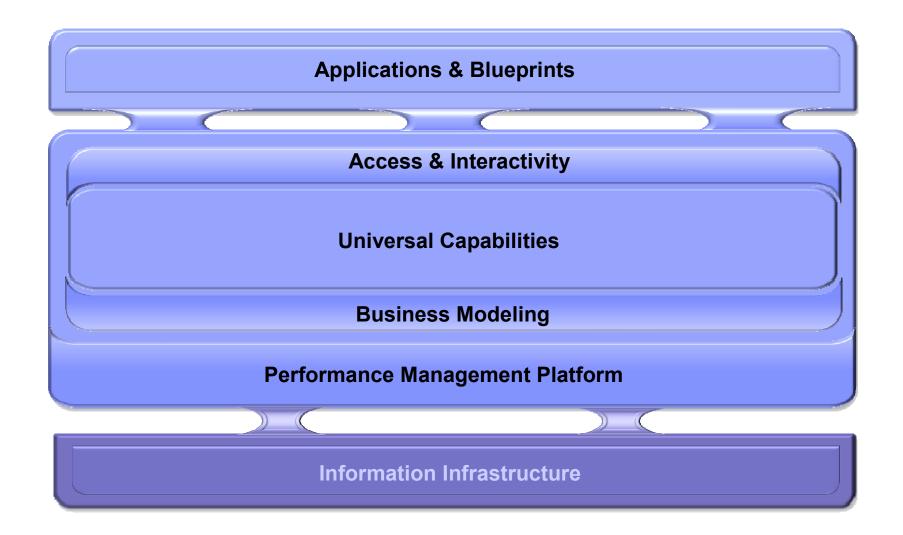

ce for A Volatile Economy**

Ku Chih-Feng Manager, Business Intelligence & Performance Management, Software Group, IBM Malaysia





Let's build a smarter planet.







## Three Questions that Drive Performance







#### Three Questions that Drive Performance







#### Three Questions that Drive Performance







## **Performance Management Capabilities**







# Performance Management Capabilities Across the Organization





Scorecard or dashboard shows On Time Shipments below plan





How are we doing?



**Report shows production bottleneck due to Material Shortage** 







Demand Volume is reviewed and Plant Production Plan is adjusted to remove bottleneck





#### The Impact on Organizations







## Information On Demand







# IBM Cognos Performance Management System







#### Start Anywhere and Get Value at Each Step







# IBM Cognos has a broad and loyal customer base across all major industries

- 1,000+ financial services institutions worldwide
  - All of the top 10 U.S. banks
  - 9 of the top 10 European banks
  - 9 of the top 10 global insurance companies
- 19 of the top 20 consumer packaged goods companies
- 25 of the top 30 pharmaceutical firms
- 325+ retail chains worldwide
- All of the top 10 automakers
- 1,000+ post secondary education institutions globally
- U.S. Federal Department of Education
- 13 U.S. State Departments of Education
- 530+ K-12 U.S. school districts
- 40 U.S. State agencies











- Innovation that drives performance
- Solutions for your success
- Partnership for the journey









© Copyright IBM Corporation 20