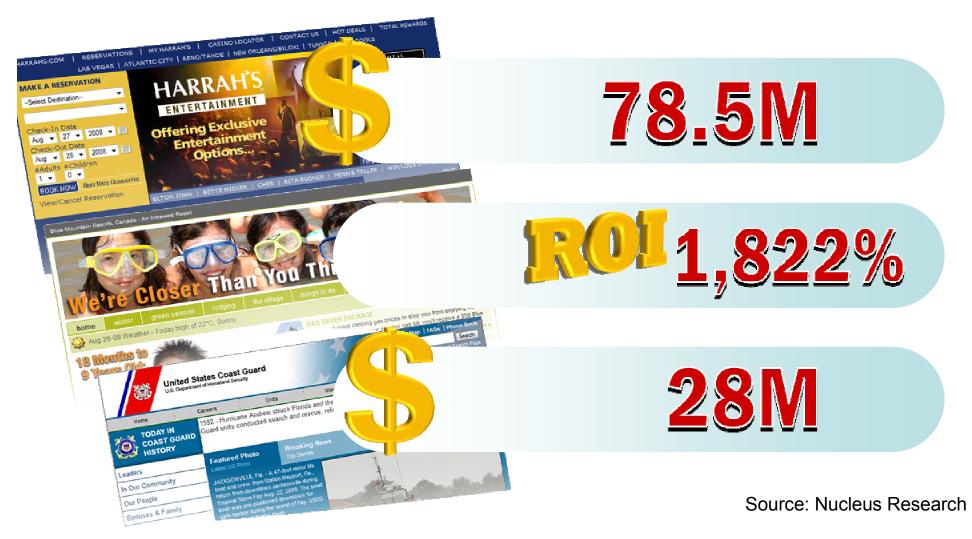

## **New Intelligence for A Volatile Economy**

Ku Chih-Feng Manager, Business Intelligence & Performance Management, Software Group, IBM Malaysia





Let's build a smarter planet.







## Three Questions that Drive Performance







#### Three Questions that Drive Performance







#### Three Questions that Drive Performance







## **Performance Management Capabilities**







# Performance Management Capabilities Across the Organization





Scorecard or dashboard shows On Time Shipments below plan





How are we doing?



**Report shows production bottleneck due to Material Shortage** 







Demand Volume is reviewed and Plant Production Plan is adjusted to remove bottleneck





#### The Impact on Organizations







## Information On Demand







# IBM Cognos Performance Management System







#### Start Anywhere and Get Value at Each Step







# IBM Cognos has a broad and loyal customer base across all major industries

- 1,000+ financial services institutions worldwide
  - All of the top 10 U.S. banks
  - 9 of the top 10 European banks
  - 9 of the top 10 global insurance companies
- 19 of the top 20 consumer packaged goods companies
- 25 of the top 30 pharmaceutical firms
- 325+ retail chains worldwide
- All of the top 10 automakers
- 1,000+ post secondary education institutions globally
- U.S. Federal Department of Education
- 13 U.S. State Departments of Education
- 530+ K-12 U.S. school districts
- 40 U.S. State agencies











- Innovation that drives performance
- Solutions for