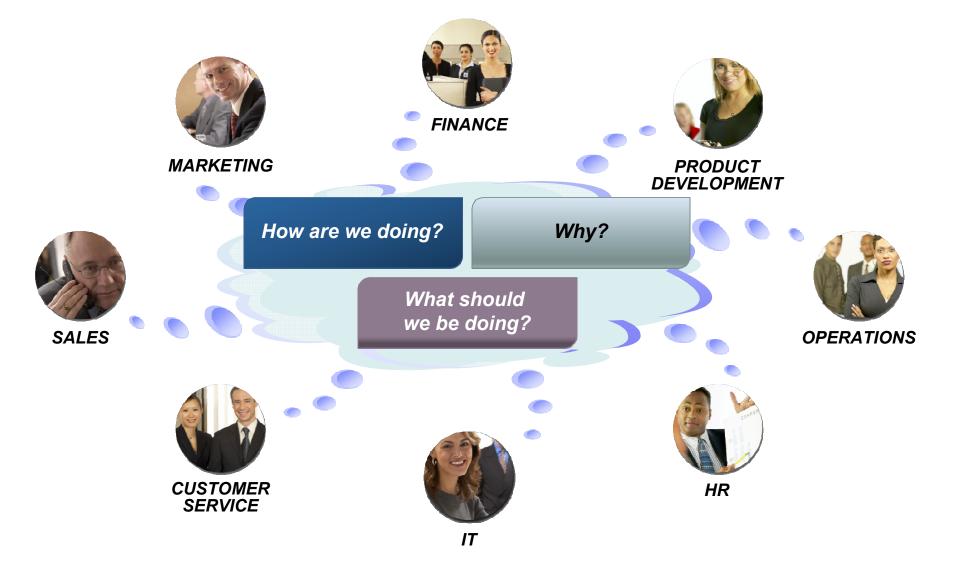

## Three Questions that Drive Performance

#### Three Questions that Drive Performance