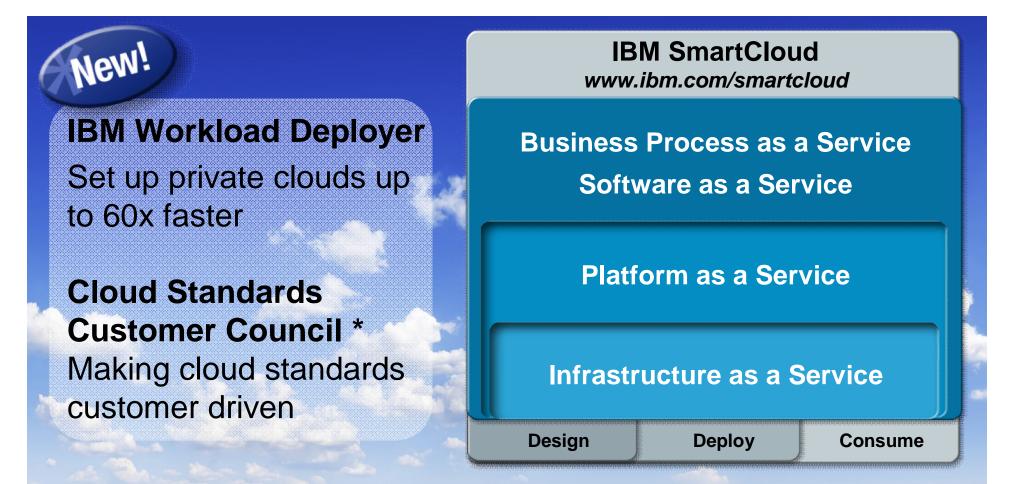

#### **IBM Helps You Rethink IT with Cloud**

\*Over 100 companies participating!