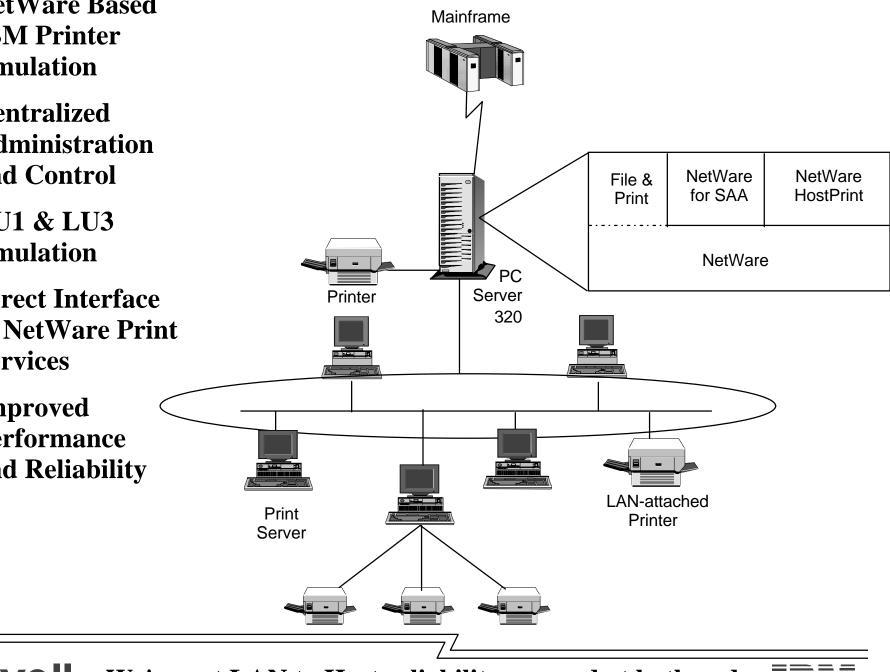

# **NetWare HostPrint**

- NetWare Based **IBM Printer Emulation**
- Centralized **Administration** and Control
- LU1 & LU3 **Emulation**
- Direct Interface to NetWare Print **Services**
- Improved **Performance** and Reliability

## NetWare HostPrint/400

AS/400 NetWare Based **IBM Printer Emulation** • Centralized **Administration** and Control **NetWare NetWare** File & for SAA **HostPrint** Print • 5256 and 3812 **Page Printer NetWare** 'PC **Emulation** Server Printer 320 • Direct Interface to NetWare **Print Services** • Improved **Performance** and Reliability LAN-attached Print Printer Server • AS/400 Datastream