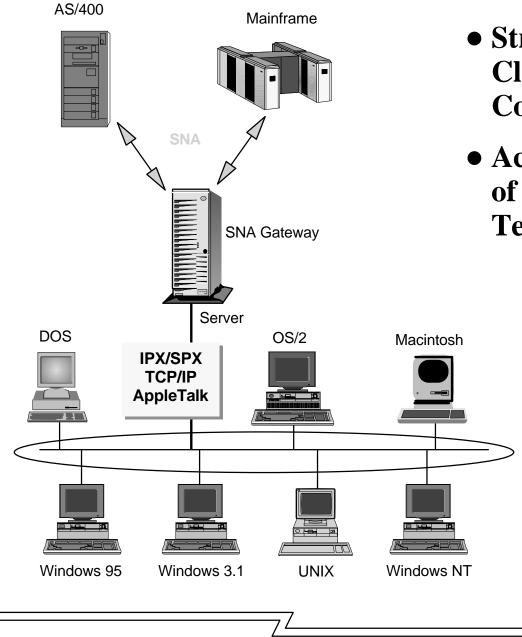

# Why Use A SNA Gateway?

- Eliminate Duplicate Networks
- Simplified Administration and Management

• Reduced Cost

- Streamlined Client Configuration
- Accomodation of Future LAN Technologies

**NOVELL**<sub>o</sub> - We've got LAN to Host reliability covered at both ends -

# Why NetWare for SAA?

**Novell**<sub>o</sub> - We've got LAN to Host reliability covered at both ends -