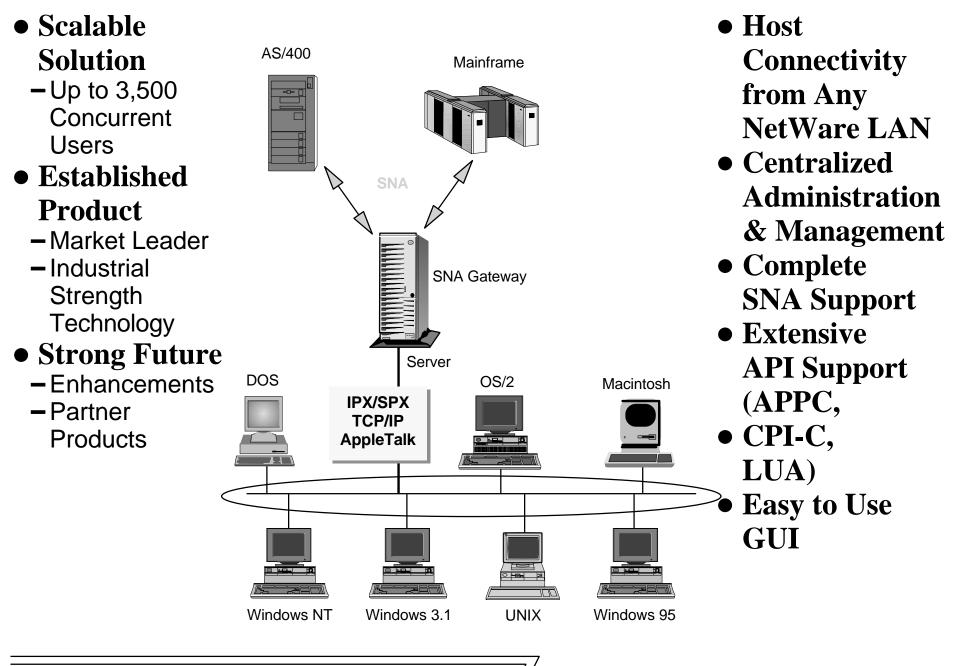

## **NetWare for SAA Family**

#### The industry's best-selling family of

#### communications gateway software includes:

#### • NetWare for SAA: S/400 Edition

- Optimized for AS/400-only environments using the same foundation code as the flagship edition
- -Announced Spring 1996

#### • NetWare for SAA 2.2

- Rock-solid NetWare connectivity to both System/390 and AS/400 host systems
- Announced Fall 1996