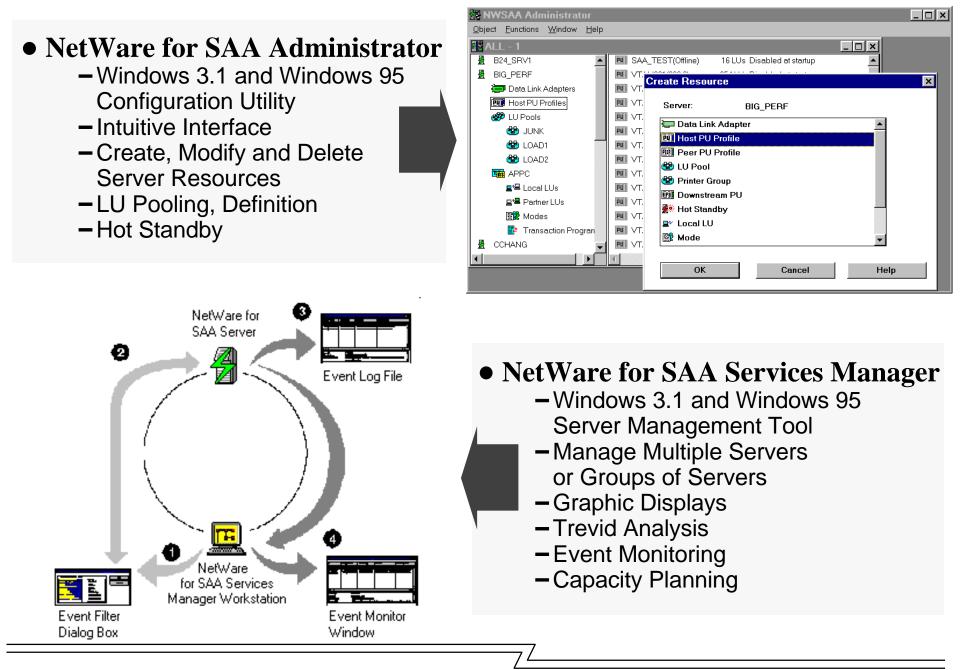

# NetWare for SAA Administration and Management

**Novell**<sub>o</sub> - We've got LAN to Host reliability covered at both ends -