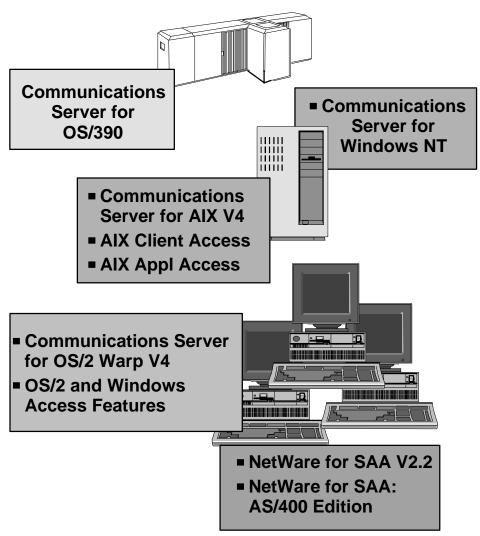

#### IBM Communications Servers... ...because one size doesn't fit all!

- Optimized for their respective environments
- Connect diverse applications
- Integrate multiple networks
- Reduce network complexity and cost
- Enable rapid, cost-effective application deployment