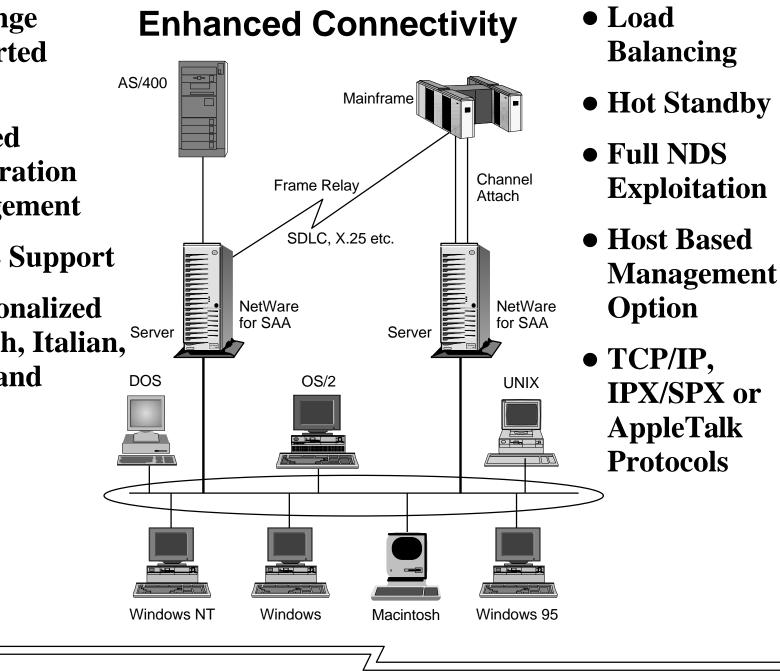

# NetWare for SAA 2.2

- Wide Range of Supported Clients
- GUI Based Administration & Management
- TN3720E Support
- Internationalized for French, Italian, <sup>s</sup> German and Spanish

**NOVELL**. - We've got LAN to Host reliability covered at both ends -