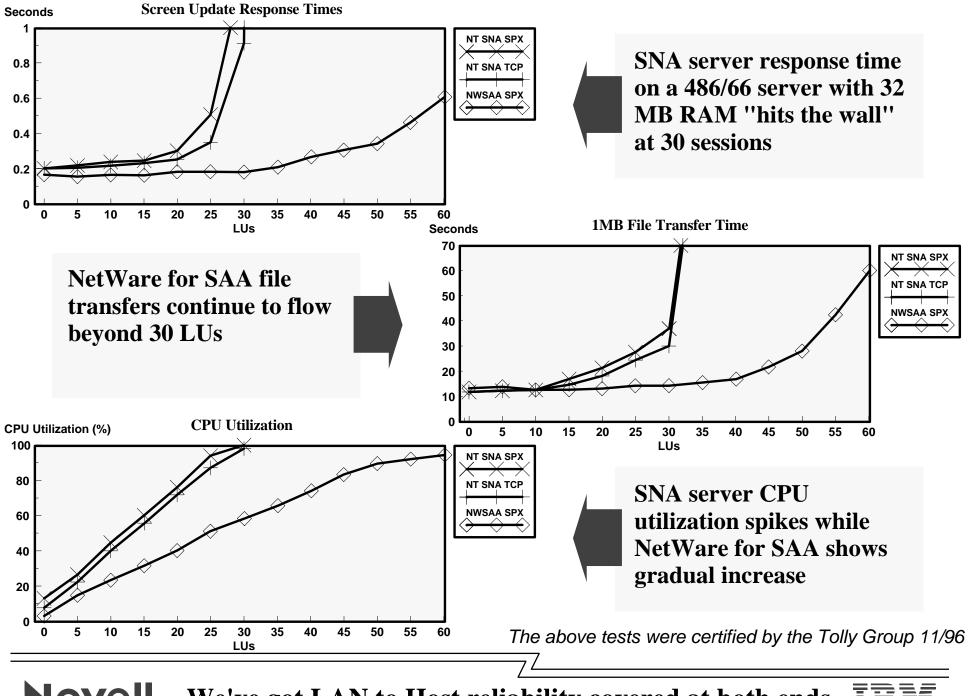

#### Internet/Intranet Functionality

**NOVELL**. - We've got LAN to Host reliability covered at both ends -

Netware for SAA 2.2 vs. Microsoft SNA Server 2.11 Performance

**NOVELL**<sub>0</sub> - We've got LAN to Host reliability covered at both ends -