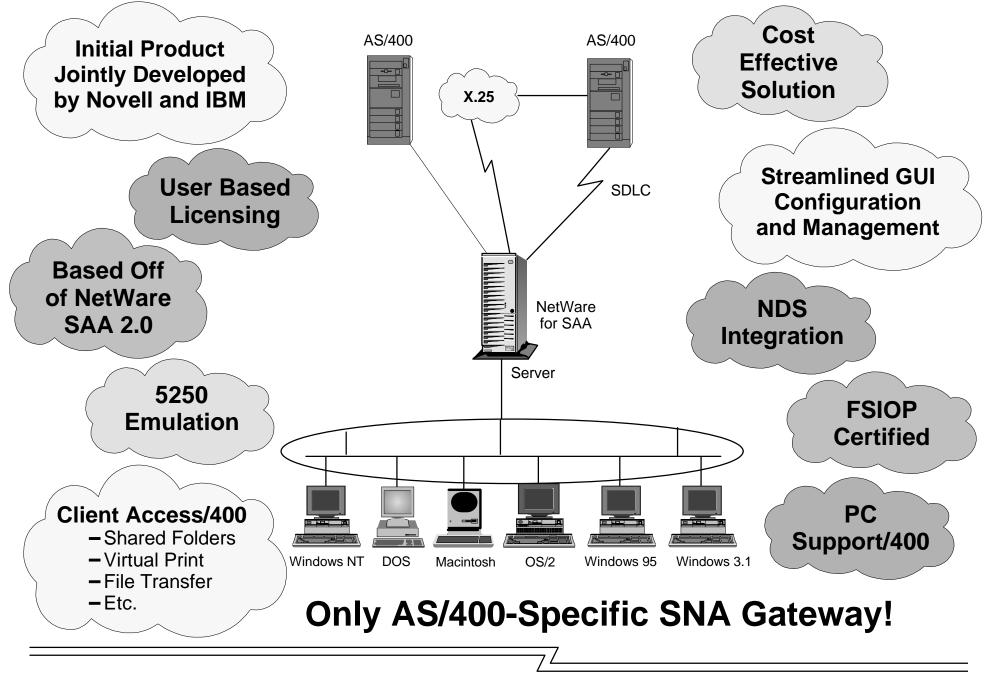

# NetWare for SAA: AS/400 Edition

**Novell**<sub>0</sub> - We've got LAN to Host reliability covered at both ends -