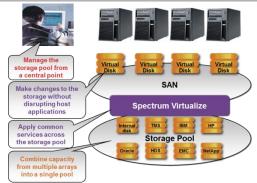

## SpectrumVirtualize

"stop double spending & double effort"

## IBM Spectrum Virtualize

Choice of infrastructure solutions

SVC

Performance and utilization as it scales

V9000

Encryption & data governance for data

V7000/V5000

Share data locally or globally

Up to

100%

improvement in capacity utilization<sup>1</sup>

3x

performance with as little as 5% data on flash<sup>2</sup>

Up to

80%

savings & outstanding performance with Real-time Compression

**Guaranteed**<sup>3</sup>

Unlock Assets

260+

Storage systems supported