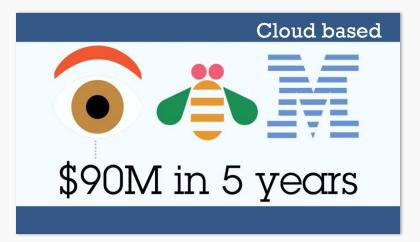

Up to

66%

reduction in staff time, software & support costs<sup>3</sup>

ITG Brief PDF

Large Enterprise can cut cost by 72%. IBM saved \$90M over 5 years Single Plane of Glass

or

ITG Brief PDF

Mid Market Customers
can cut cost 34%.
CAS cut their cost by 50%
Full Featured @ Mid Market Price