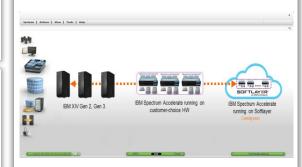

## IBM Spectrum Accelerate

Ultra-flexible software defined storage deployed fast, anywhere

Add storage in minutes; meet SLAs hotspot free

Agility
se & reuse any x8

Easily use & reuse any x86 server

**Simplicity** 