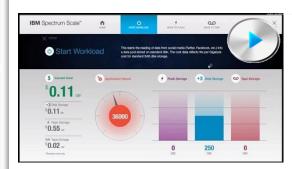

### IBM Spectrum Scale™ for Big Data & Analytics

Analyze social data in near real-time and dynamically manage data to keep storage costs low