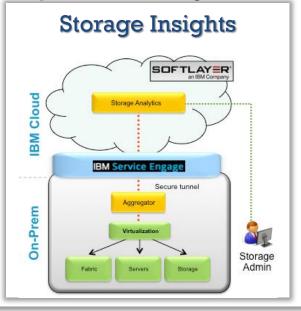

## **SpectrumControl**

## **IBM Spectrum Control**

Unleash the power of analytics to reduce users' per terabyte cost of storage

Up to

100%

improvement in capacity utilization<sup>1</sup>

Up to

90%

storage capacity utilization<sup>2</sup>