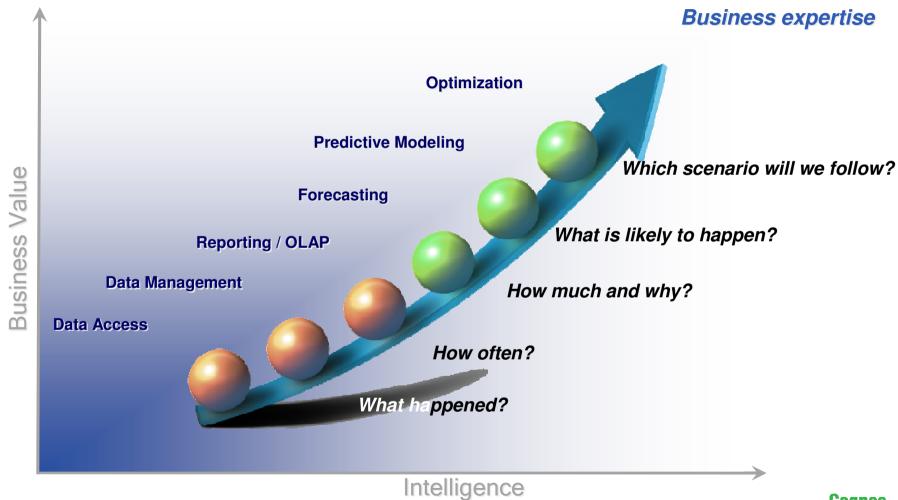

sion makers with different needs and skill sets



Easy access to a consistent, trusted and relevant view of information where, when and how it is needed

#### **Common Business Model**









Application





**OLAP** 









# **Maximized Business and IT Productivity**















### Self-service increases business satisfaction and productivity, e.g.:

- ✓ Intuitive, self-service reporting and analysis
- ✓ Guided contribution to plans, budgets and forecasts
- ✓ Business dimension management













Decision-making system is easy to deploy and manage, with capabilities that reduce the burden on IT while delivering higher business satisfaction, e.g.:

- Open SOA platform that fits your environment
- √ Flexible deployment options
- Author once, publish anywhere



**SPSS** 



































# Questions?

Yves.Baggen@NL.IBM.COM