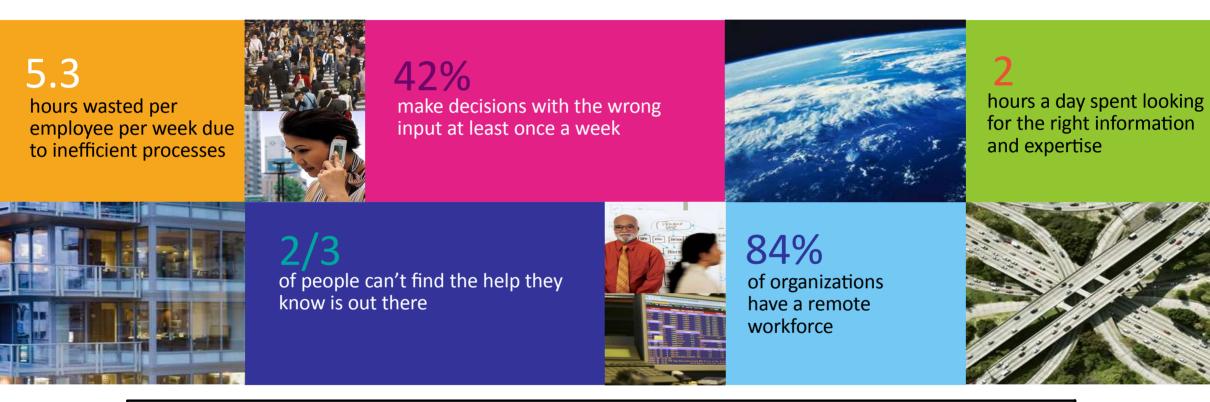

# The future of your INBOX ... is a part of a full collaboration client

87% of high growth company CIOs expect their organizations to be collaborative and seek active input from customers more often

Unlock the full potential of people

Sources: "The New Voice of the CIO," IBM 2009 Global CIO study; Siemens study; Accenture study; Gartner survey