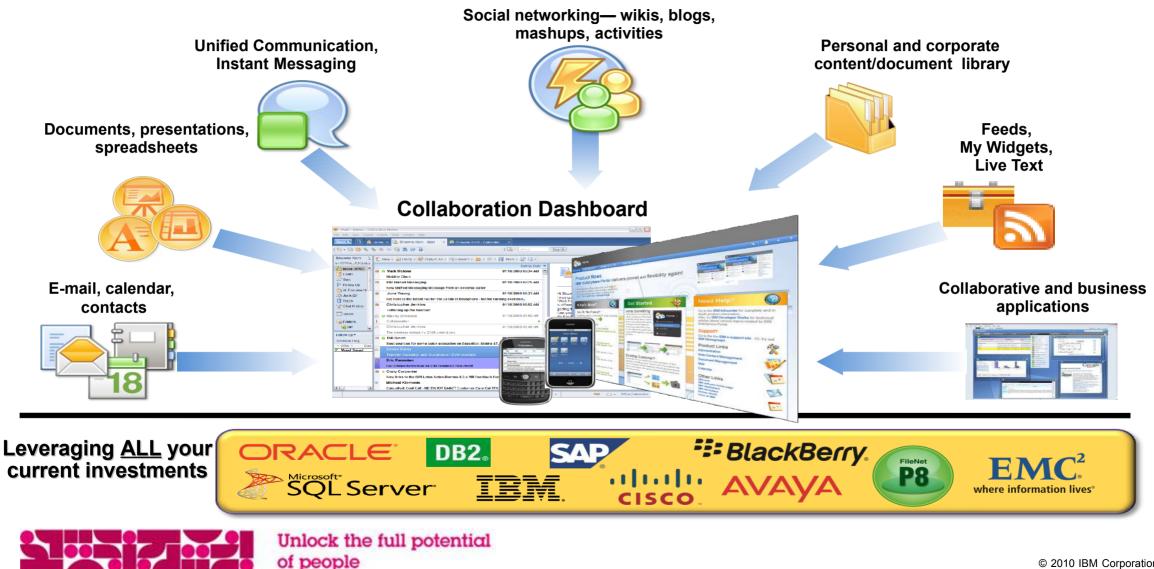

#### Helping People Drive Better Business Outcomes

Empowering people to be more effective, responsive and innovative in the context of the work they do

#### The Lotus Business Platform

# Solution Delivery Strategy

of people

Analyst Matt Cain's presentation on e-mail at Gartner's 2009 Portal and Collaboration conference