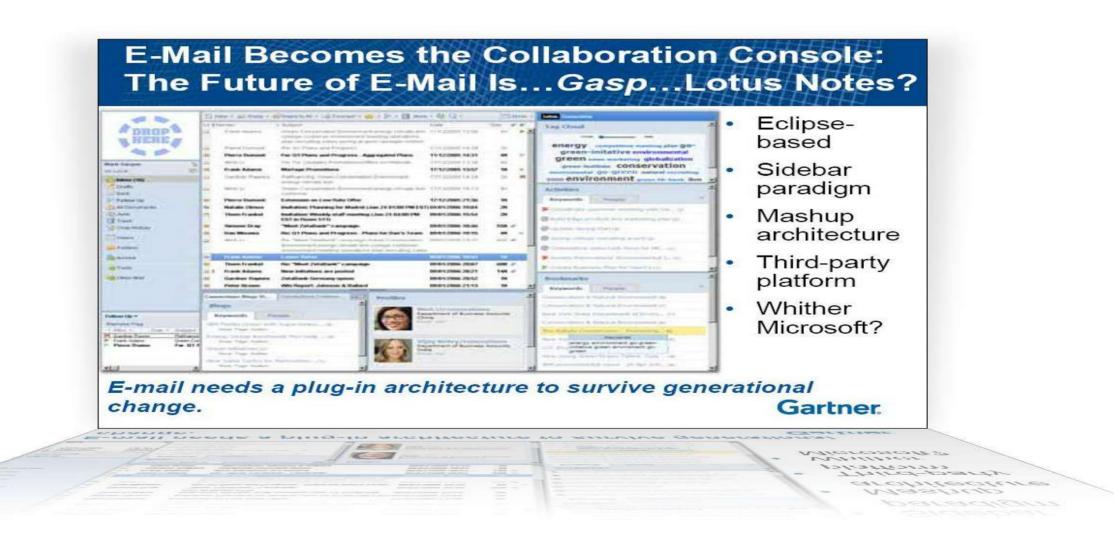

# Solution Delivery Strategy

of people

Analyst Matt Cain's presentation on e-mail at Gartner's 2009 Portal and Collaboration conference