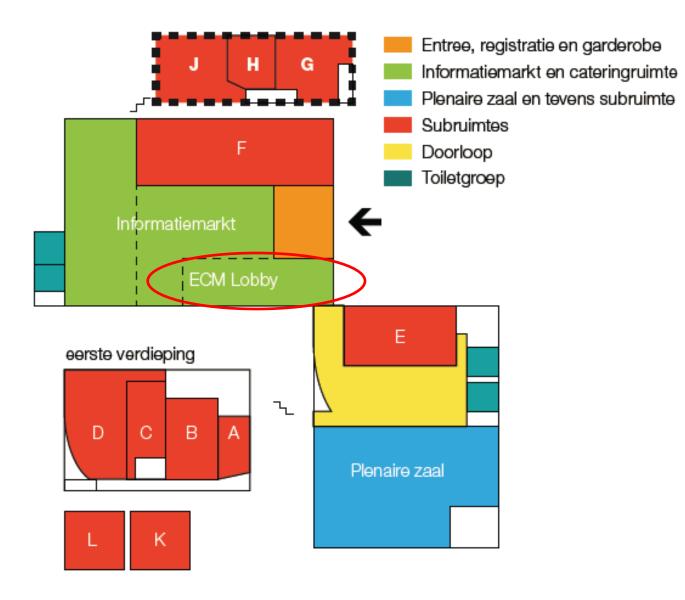

#### 9h00 Plenary Session

- Welcome
- Executive Address over Strategy & Roadmap
- Executive Address over Information Lifecycle Governance
- Advanced Case Management keynote session

10h30 Coffee break - ECM lobby

10h45 Break-out sessions

#### TRACK I

- \* Client Case: Innovation at Ministerie Vlaamse Gemeenschap through IBM Content Analytics
- \* Client Case: IBM SmartCloud Content Management helps transform insurance company Nationale Nederlanden

#### TRACK II

- \* Demo: StoredIQ
- \* Demo: Bestrijd fraude met Intelligent Investigation Manager

#### TRACK III

- \* Demo : Content Navigator
- \* Client Case: Content Analytics in Healthcare

#### 11h50 Closing

- 12h00 Plenary Session SolutionsConnect
- 13h00 Networking lunch ECM lobby

Turning Opportunity into Outcomes.