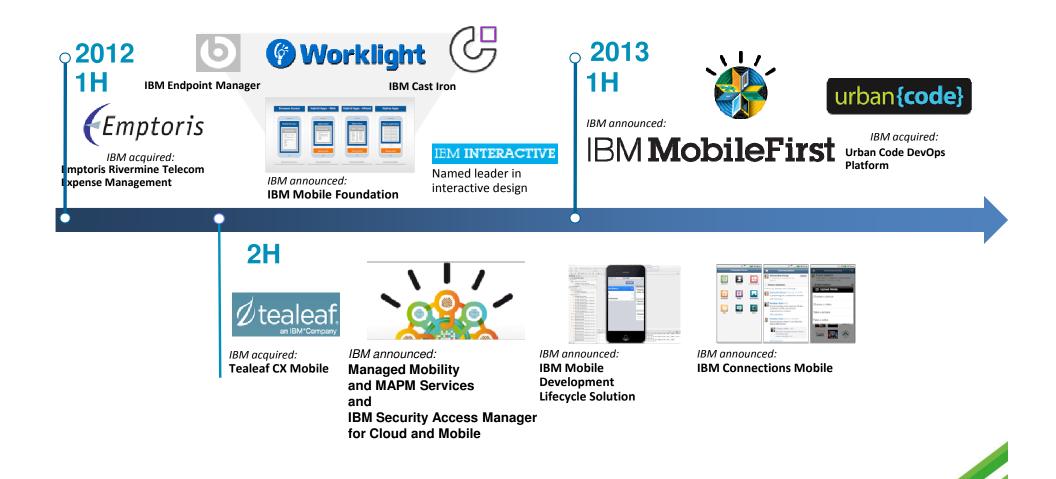

### Expanding our mobile portfolio with new capabilities

125+ patents for wireless inventions in 2012, bringing the total to 270