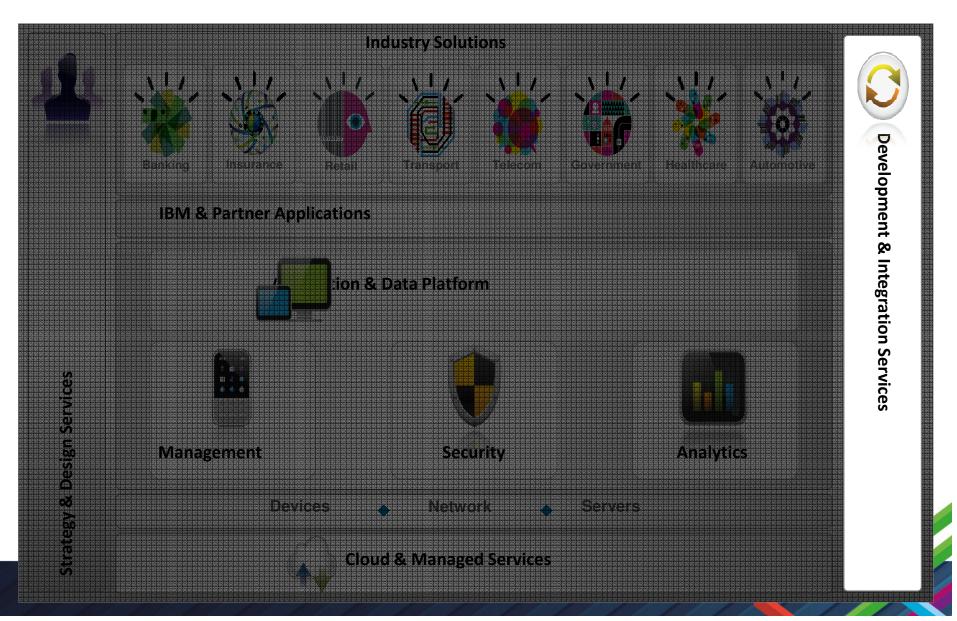

### **IBM MobileFirst Development & Integration Services**

#### For clients who need to:

- Develop new mobile applications
- Integrate mobile applications with enterprise IT systems
- Manage and secure mobile environments
- Maintain visibility, control and automation of mobile devices

#### Key offerings:

- IBM Mobile Application Development from the Cloud
- IBM Mobile Application Management Services
- IBM Mobile Enterprise Services - Mobile Application Platform Management

## IBM MobileFirst Development & Integration Services offer:

- Fast cycle development of mobile applications across platforms
- Mobile app integration for seamless connectivity and data management
- Secure and seamless wired, wireless, cellular and WiFi network access including increased network bandwidth required for voice, data and video
- ✓ Secure mobile device and application management