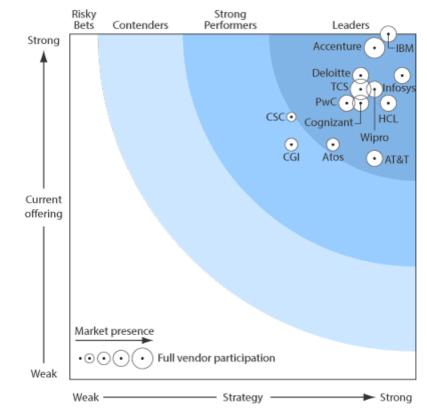

### IBM was positioned as a leader in the Forrester Wave<sup>™</sup>: Enterprise Mobility Services, Q1 2013

IBM received the highest score possible in "Current Offering"

Source: Forrester Research Inc. "Forrester Wave<sup>™</sup>": Enterprise Mobility Services, Q1 2013". Full report can be accessed at **http://www.ibm.com** 

The Forrester Wave™ is copyrighted by Forrester Research, Inc. Forrester and Forrester Wave™ are trademarks of Forrester Research, Inc. The Forrester Wave™ is a graphical representation of Forrester's call on a market and is plotted using a detailed spreadsheet with exposed scores, weightings, and comments. Forrester does not endorse any vendor, product, or service depicted in the Forrester Wave. Information is based on best available resources. Opinions reflect judgment at the time and are subject to change.