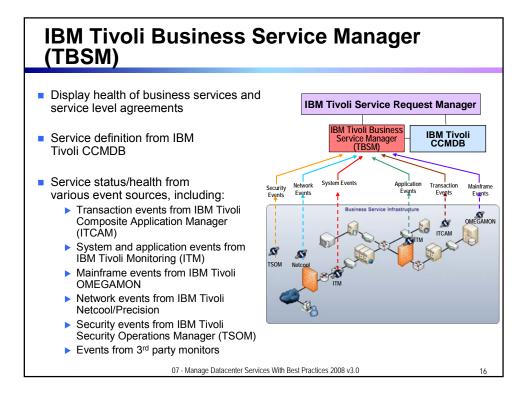

## IBM Prescriptive Approach To IT Service Management – Visibility, Control, Automation

- IBM Tivoli Change and Configuration Management Database (CCMDB) standardizes and shares data on configuration and change histories, automates configuration and change processes
- Control -- Establish a process to manage customer requests for service issues
  - IBM Tivoli Service Request Manager provides a single point to submit tickets for service requests, view updates and search solutions
- Automation -- Automate core IT management processes to efficiently resolve issues and increase employee productivity
  - Tivoli Enterprise Portal and IBM Operational Management products integrate with IBM Tivoli Service Request Manager and IBM Tivoli CCMDB

07 - Manage Datacenter Services With Best Practices 2008 v3.0

- Comprehensive out-of-the-box automated discovery, mapping and tracking of changes
- Serves as a platform for process management