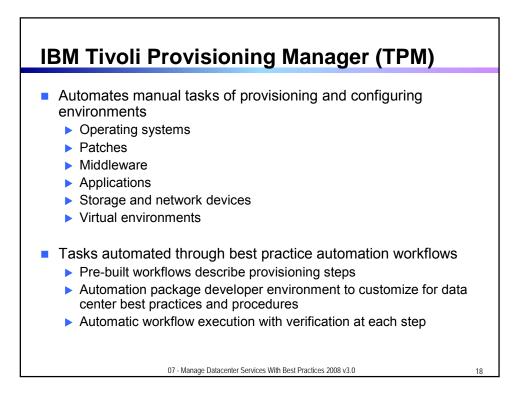

## IBM Prescriptive Approach To IT Service Management – Visibility, Control, Automation

- IBM Tivoli Change and Configuration Management Database (CCMDB) standardizes and shares data on configuration and change histories, automates configuration and change processes
- Control -- Establish a process to manage customer requests for service issues
  - IBM Tivoli Service Request Manager provides a single point to submit tickets for service requests, view updates and search solutions
- Automation -- Automate core IT management processes to efficiently resolve issues and increase employee productivity
  - Tivoli Enterprise Portal and IBM Operational Management products integrate with IBM Tivoli Service Request Manager and IBM Tivoli CCMDB

07 - Manage Datacenter Services With Best Practices 2008 v3.0

- Comprehensive out-of-the-box automated discovery, mapping and tracking of changes
- Serves as a platform for process management