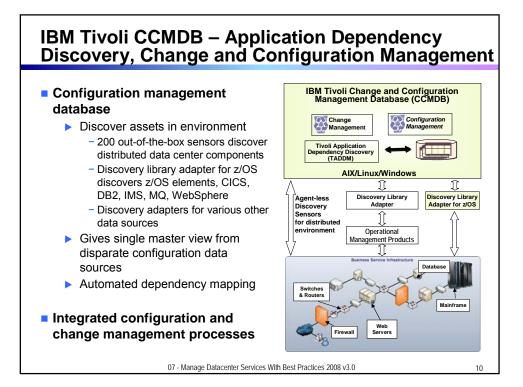

## IBM Prescriptive Approach To IT Service Management – Visibility, Control, Automation

- IBM Tivoli Change and Configuration Management Database (CCMDB) standardizes and shares data on configuration and change histories, automates configuration and change processes
- Control -- Establish a process to manage customer requests for service issues
  - IBM Tivoli Service Request Manager provides a single point to submit tickets for service requests, view updates and search solutions
- Automation -- Automate core IT management processes to efficiently resolve issues and increase employee productivity
  - Tivoli Enterprise Portal and IBM Operational Management products integrate with IBM Tivoli Service Request Manager and IBM Tivoli CCMDB

07 - Manage Datacenter Services With Best Practices 2008 v3.0

- Comprehensive out-of-the-box automated discovery, mapping and tracking of changes
- Serves as a platform for process management