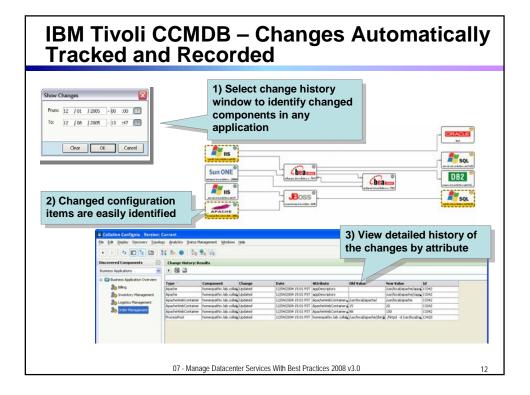

ive Approach To IT Service Management – Visibility, Control, Automation



- IBM Tivoli Change and Configuration Management Database (CCMDB) standardizes and shares data on configuration and change histories, automates configuration and change processes
- Control -- Establish a process to manage customer requests for service issues
  - IBM Tivoli Service Request Manager provides a single point to submit tickets for service requests, view updates and search solutions
- Automation -- Automate core IT management processes to efficiently resolve issues and increase employee productivity
  - Tivoli Enterprise Portal and IBM Operational Management products integrate with IBM Tivoli Service Request Manager and IBM Tivoli CCMDB

07 - Manage Datacenter Services With Best Practices 2008 v3.0



























- Comprehensive out-of-the-box automated discovery, mapping and tracking of changes
- Serves as a platform for process management

## IBM Tivoli Service Request Manager

- Unified platform for incident, change and release processes
- Built-in tools allow users to quickly and easily make changes to workspace, user interface, workflows and reports
- Integrates with operational products to automate tasks within processes



Incident Managem

Change Management

One unified platform

IBM Tivoli Service Request Manager

Out-of-the-box

Templates, Solution Library

20

Configuration

Tools

Release Management

\*Ovum Summit Report: ftp://ftp.software.ibm.com/ software/ tivoli/ whitepapers/ ITSM Vendor Report Card - Turner 12-06.pdf 07 - Manage Datacenter Services With Best Pra