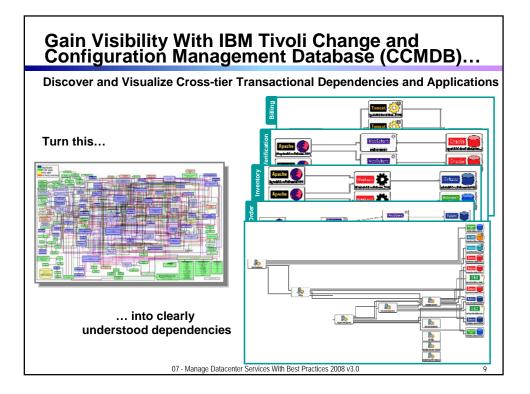

07 - Manage Datacenter Services With Best Practices 2008 v3.0

- Comprehensive out-of-the-box automated discovery, mapping and tracking of changes
- Serves as a platform for process management