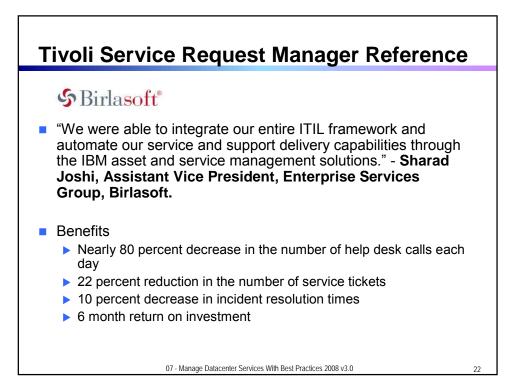

## IBM Prescriptive Approach To IT Service Management – Visibility, Control, Automation

- IBM Tivoli Change and Configuration Management Database (CCMDB) standardizes and shares data on configuration and change histories, automates configuration and change processes
- Control -- Establish a process to manage customer requests for service issues
  - IBM Tivoli Service Request Manager provides a single point to submit tickets for service requests, view updates and search solutions
- Automation -- Automate core IT management processes to efficiently resolve issues and increase employee productivity
  - Tivoli Enterprise Portal and IBM Operational Management products integrate with IBM Tivoli Service Request Manager and IBM Tivoli CCMDB