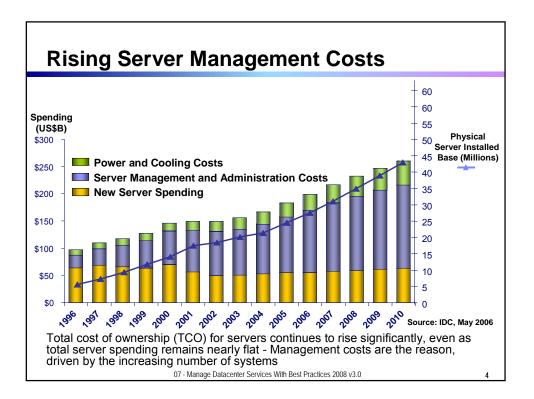

## IBM Prescriptive Approach To IT Service Management – Visibility, Control, Automation



- IBM Tivoli Change and Configuration Management Database (CCMDB) standardizes and shares data on configuration and change histories, automates configuration and change processes
- Control -- Establish a process to manage customer requests for service issues
  - IBM Tivoli Service Request Manager provides a single point to submit tickets for service requests, view updates and search solutions
- Automation -- Automate core IT management processes to efficiently resolve issues and increase employee productivity
  - Tivoli Enterprise Portal and IBM Operational Management products integrate with IBM Tivoli Service Request Manager and IBM Tivoli CCMDB

07 - Manage Datacenter Services With Best Pra