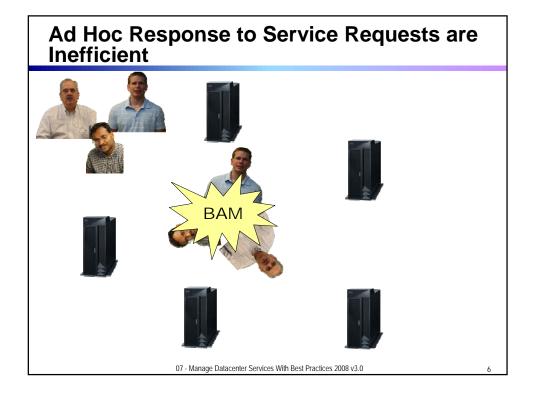

## IBM Prescriptive Approach To IT Service Management – Visibility, Control, Automation



- IBM Tivoli Change and Configuration Management Database (CCMDB) standardizes and shares data on configuration and change histories, automates configuration and change processes
- Control -- Establish a process to manage customer requests for service issues
  - IBM Tivoli Service Request Manager provides a single point to submit tickets for service requests, view updates and search solutions
- Automation -- Automate core IT management processes to efficiently resolve issues and increase employee productivity
  - Tivoli Enterprise Portal and IBM Operational Management products integrate with IBM Tivoli Service Request Manager and IBM Tivoli CCMDB

07 - Manage Datacenter Services With Best Practic