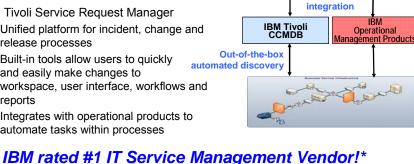

## IBM Tivoli Service Request Manager

- Unified platform for incident, change and release processes
- Built-in tools allow users to quickly and easily make changes to workspace, user interface, workflows and reports
- Integrates with operational products to automate tasks within processes

## IBM Prescriptive Approach To IT Service Management – Visibility, Control, Automation

- IBM Tivoli Change and Configuration Management Database (CCMDB) standardizes and shares data on configuration and change histories, automates configuration and change processes
- Control -- Establish a process to manage customer requests for service issues
  - IBM Tivoli Service Request Manager provides a single point to submit tickets for service requests, view updates and search solutions
- Automation -- Automate core IT management processes to efficiently resolve issues and increase employee productivity
  - Tivoli Enterprise Portal and IBM Operational Management products integrate with IBM Tivoli Service Request Manager and IBM Tivoli CCMDB