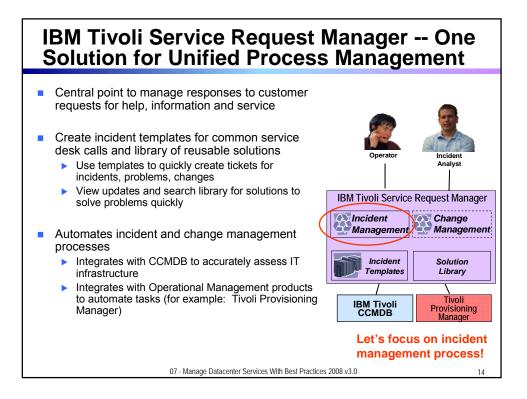

## IBM Tivoli Service Request Manager

- Unified platform for incident, change and release processes
- Built-in tools allow users to quickly and easily make changes to workspace, user interface, workflows and reports
- Integrates with operational products to automate tasks within processes