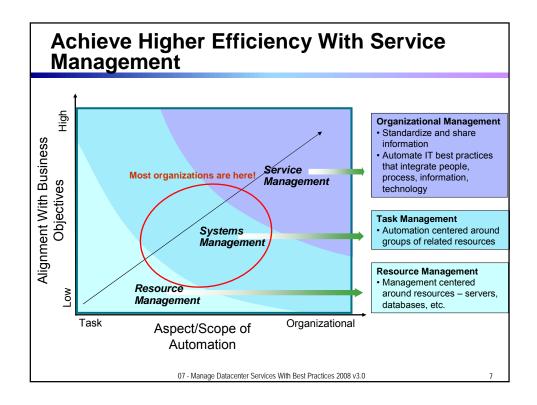

## IBM Prescriptive Approach To IT Service Management – Visibility, Control, Automation

- IBM Tivoli Change and Configuration Management Database (CCMDB) standardizes and shares data on configuration and change histories, automates configuration and change processes
- Control -- Establish a process to manage customer requests for service issues
  - IBM Tivoli Service Request Manager provides a single point to submit tickets for service requests, view updates and search solutions
- Automation -- Automate core IT management processes to efficiently resolve issues and increase employee productivity
  - Tivoli Enterprise Portal and IBM Operational Management products integrate with IBM Tivoli Service Request Manager and IBM Tivoli CCMDB