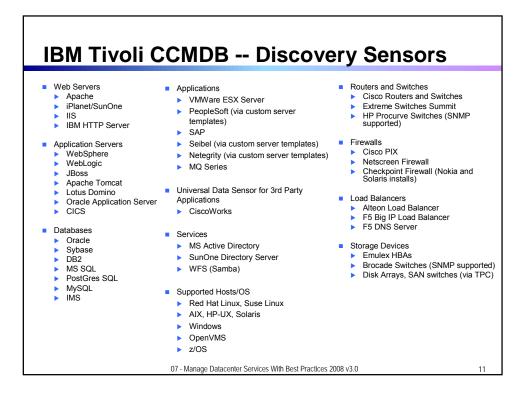

07 - Manage Datacenter Services With Best Practices 2008 v3.0

- Comprehensive out-of-the-box automated discovery, mapping and tracking of changes
- Serves as a platform for process management