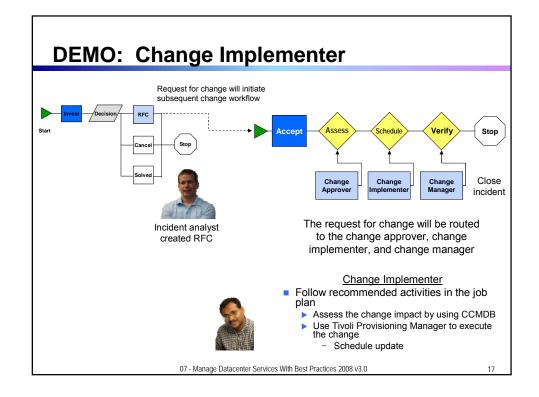

## IBM Tivoli Service Request Manager

- Unified platform for incident, change and release processes
- Built-in tools allow users to quickly and easily make changes to workspace, user interface, workflows and reports
- Integrates with operational products to automate tasks within processes