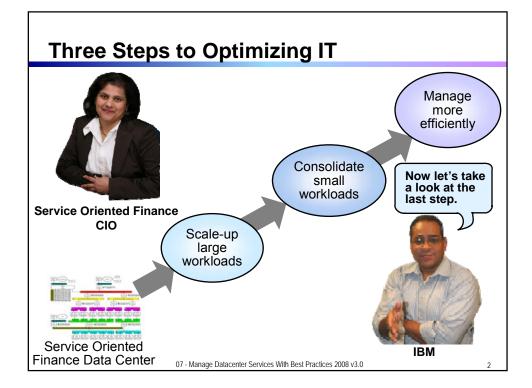

## IBM Prescriptive Approach To IT Service Management – Visibility, Control, Automation



- IBM Tivoli Change and Configuration Management Database (CCMDB) standardizes and shares data on configuration and change histories, automates configuration and change processes
- Control -- Establish a process to manage customer requests for service issues
  - IBM Tivoli Service Request Manager provides a single point to submit tickets for service requests, view updates and search solutions
- Automation -- Automate core IT management processes to efficiently resolve issues and increase employee productivity
  - Tivoli Enterprise Portal and IBM Operational Management products integrate with IBM Tivoli Service Request Manager and IBM Tivoli CCMDB

07 - Manage Datacenter Services With Best