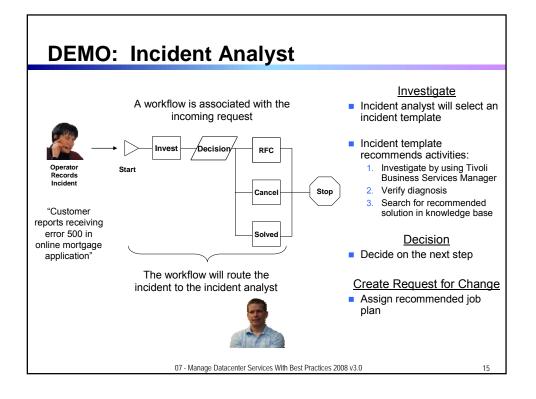

proach To IT Service Management – Visibility, Control, Automation



- IBM Tivoli Change and Configuration Management Database (CCMDB) standardizes and shares data on configuration and change histories, automates configuration and change processes
- Control -- Establish a process to manage customer requests for service issues
  - IBM Tivoli Service Request Manager provides a single point to submit tickets for service requests, view updates and search solutions
- Automation -- Automate core IT management processes to efficiently resolve issues and increase employee productivity
  - Tivoli Enterprise Portal and IBM Operational Management products integrate with IBM Tivoli Service Request Manager and IBM Tivoli CCMDB

07 - Manage Datacenter Services With Best Practices 2008 v3.0



























- Comprehensive out-of-the-box automated discovery, mapping and tracking of changes
- Serves as a platform for process management

## IBM Tivoli Service Request Manager

- Unified platform for incident, change and release processes
- Built-in tools allow users to quickly and easily make changes to workspace, user interface, workflows and reports
- Integrates with operational products to automate tasks within processes



Incident Managem

Change Management

One unified platform

IBM Tivoli Service Request Manager

Out-of-the-box

Templates, Solution Library

20

Configuration

Tools

Release Management

\*Ovum Summit Report: ftp://ftp.software.ibm.com/ software/ tivoli/ whitepapers/ ITSM Vendor Report Card - Turner 12-06.pdf 07 - Manage Datacenter Services With Best Practices