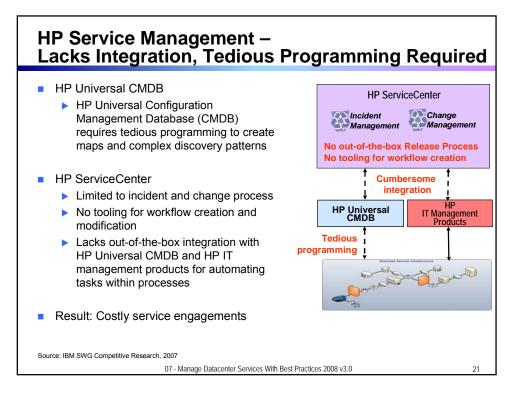

## IBM Prescriptive Approach To IT Service Management – Visibility, Control, Automation

- IBM Tivoli Change and Configuration Management Database (CCMDB) standardizes and shares data on configuration and change histories, automates configuration and change processes
- Control -- Establish a process to manage customer requests for service issues
  - IBM Tivoli Service Request Manager provides a single point to submit tickets for service requests, view updates and search solutions
- Automation -- Automate core IT management processes to efficiently resolve issues and increase employee productivity
  - Tivoli Enterprise Portal and IBM Operational Management products integrate with IBM Tivoli Service Request Manager and IBM Tivoli CCMDB