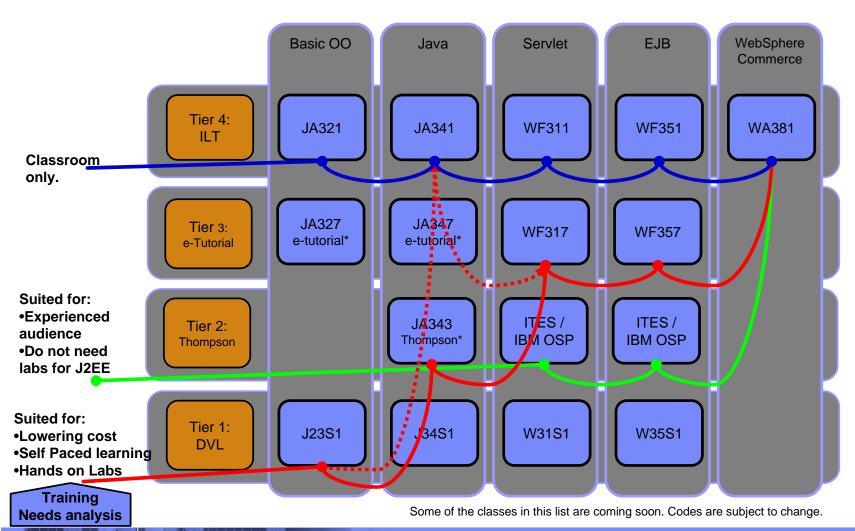

#### **Tiered Approach to Education**

Tier 4: Classroom Training

- 1000+ Classrooms worldwide
- Most with a high concentration of technical Labs
- Experienced Instructors

• Gold Standard in Technical Education

Tier 3: IBM e-Tutorial

- Online, Self Paced courses
- Instructor guided. Access to instructor via instant messaging
- Flexible, 24/7 take the classes on your own schedule!
- Up to 120 days to complete each course (varies by course)
- Hands on Labs on our e-Lab Servers
- Same Content as classroom with enhancements to suit the medium.

Tier 2: IBM Alliance CBT Library

- Interactive Computer Based Education
- Comprehensive Library
- Delivered online or via CDs

Includes Lab simulations

Tier 1: Digital Video Library

- Learn from high quality IBM instructors
- Delivered in easy to use CD ROM format that can be played on your desktop
- Instructor Lectures, captured on Video
- Student notes on CD