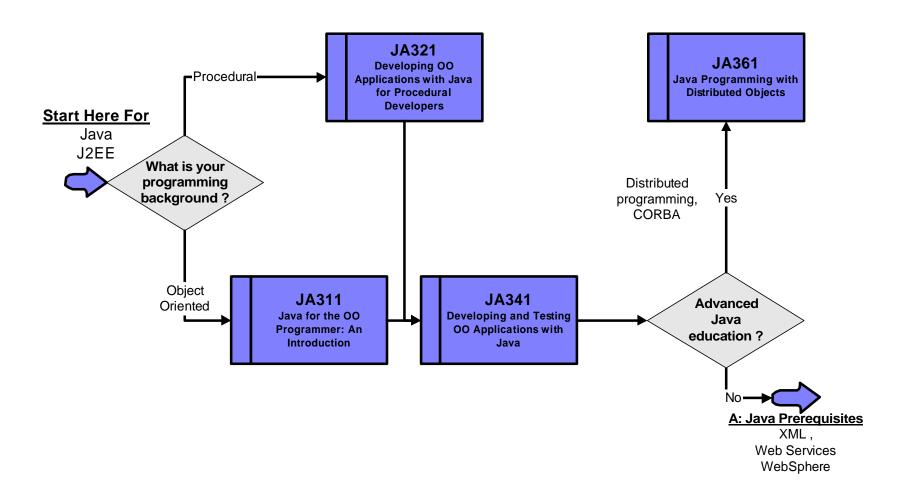

#### **IBM IT Education Services**

# WebSphere Commerce Education

WebSphere Commerce 5.5 & Prerequisites
Training Paths

Dec 2003 | Information subject to change Ashish Cowlagi ( <u>ashishc@us.ibm.com</u> )

© 2003 IBM Corporation



#### Java





## J2EE & WebSphere Development





### WebSphere Administration





## WebSphere Commerce Server





#### **Tiered Approach to Education**



Tier 4: Classroom Training

- 1000+ Classrooms worldwide
- Most with a high concentration of technical Labs
- Experienced Instructors

• Gold Standard in Technical Education



Tier 3: IBM e-Tutorial

- Online, Self Paced courses
- Instructor guided. Access to instructor via instant messaging
- Flexible, 24/7 take the classes on your own schedule!
- Up to 120 days to complete each course (varies by course)
- Hands on Labs on our e-Lab Servers
- Same Content as classroom with enhancements to suit the medium.



Tier 2: IBM Alliance CBT Library

- Interactive Computer Based Education
- Comprehensive Library
- Delivered online or via CDs

Includ