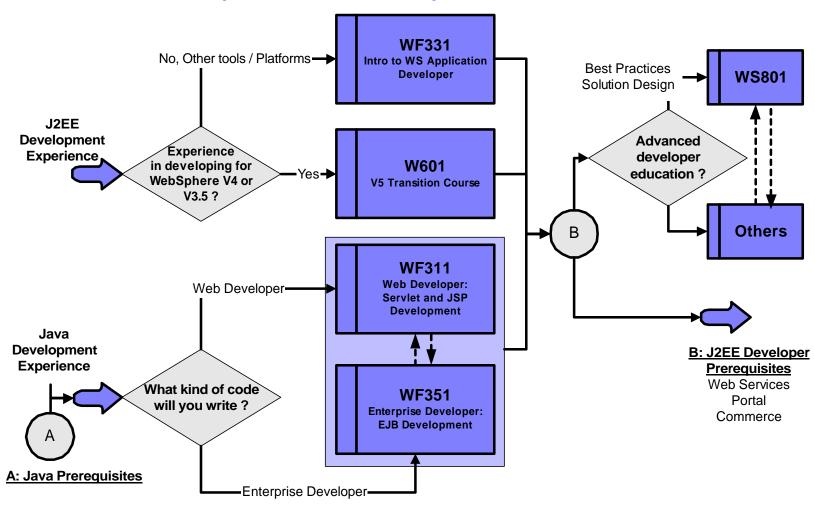

#### **IBM IT Education Services**

# WebSphere Commerce Education

WebSphere Commerce 5.5 & Prerequisites
Training Paths

Dec 2003 | Information subject to change Ashish Cowlagi ( <u>ashishc@us.ibm.com</u> )

© 2003 IBM Corporation



#### Java





## J2EE & WebSphere Development





### WebSphere Administration





## WebSphere Commerce Server





#### **Tiered Approach to Education**



Tier 4: Classroom Training

- 1000+ Classrooms worldwide
- Most with a high concentration of technical Labs
- Experienced Instructors

• Gold Standard in Technical Education



Tier 3: IBM e-Tutorial

- Online, Self Paced courses
- Instructor guided. Access to instructor via instant messaging
- Flexible, 24/7 take the classes on your own schedule!
- Up to 120 days to complete each course (varies by course)
- Hands on Labs on our e-Lab Servers
- Same Content as classroom with enhancements to suit the medium.



Tier 2: IBM Alliance CBT Library

- Interactive Computer Based Education
- Comprehensive Library
- Delivered online or via CDs

Includes Lab simulations



Tier 1: Digital