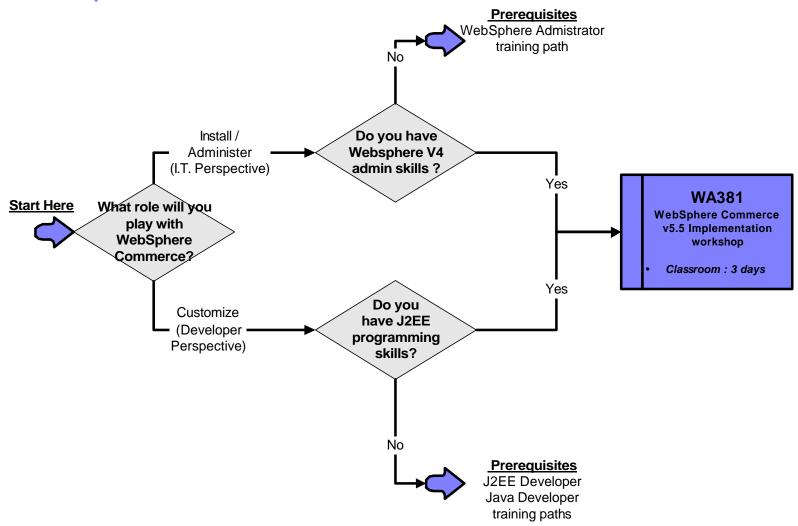

#### **IBM IT Education Services**

# WebSphere Commerce Education

WebSphere Commerce 5.5 & Prerequisites
Training Paths

Dec 2003 | Information subject to change Ashish Cowlagi ( <u>ashishc@us.ibm.com</u> )

© 2003 IBM Corporation



#### Java





## J2EE & WebSphere Development





### WebSphere Administration





## WebSphere Commerce Server





#### **Tiered Approach to Education**



Tier 4: Classroom Training

- 1000+ Classrooms worldwide
- Most with a high concentration of technical Labs
- Experienced Instructors

• Gold Standard in Technical Education



Tier 3: IBM e-Tutorial

- Online, Self Paced courses
- Instructor guided. Access to instructor via instant messaging
- Flexible, 24/7 take the classes on your own schedule!
- Up to 120 days to complete each course (varies by course)
- Hands on Labs on our e-Lab Servers
- Same Content as classroom with enhancements to suit the medium.



Tier 2: IBM Alliance CBT Library

- Interactive Computer Based Education
- Comprehensive Library
- Delivered online or via CDs

Includes Lab simulations



Tier 1: Digital Video Library

- Learn from high quality IBM instructors
- Delivere