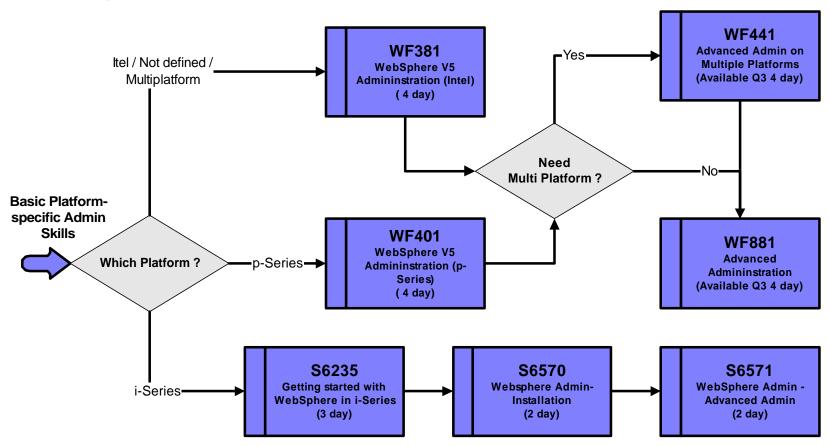

#### **IBM IT Education Services**

# WebSphere Commerce Education

WebSphere Commerce 5.5 & Prerequisites
Training Paths

Dec 2003 | Information subject to change Ashish Cowlagi ( <u>ashishc@us.ibm.com</u> )

© 2003 IBM Corporation



#### Java





## J2EE & WebSphere Development





### WebSphere Administration





## WebSphere Commerce Server





#### **Tiered Approach to Education**



Tier 4: Classroom Training

- 1000+ Classrooms worldwide
- Most with a high concentration of technical Labs
- Experienced Instructors

• Gold Standard in Technical Education



Tier 3: IBM e-Tutorial

- Online, Self Paced courses
- Instructor guided. Access to instructor via instant messaging
- Flexible, 24/7 take the classes on your own schedule!
- Up to 120 days to complete each course (varies by course)
- Hands on Labs on our e-Lab Servers
- Same Content as classroom with enhancements to suit the medium.



Tier 2: IBM Alliance CBT Library

- Interactive Computer Based Education
- Comprehensive Library
- Delivered online or via CDs

Includes Lab simulations



Tier 1: Digital Video Library

- Learn from high