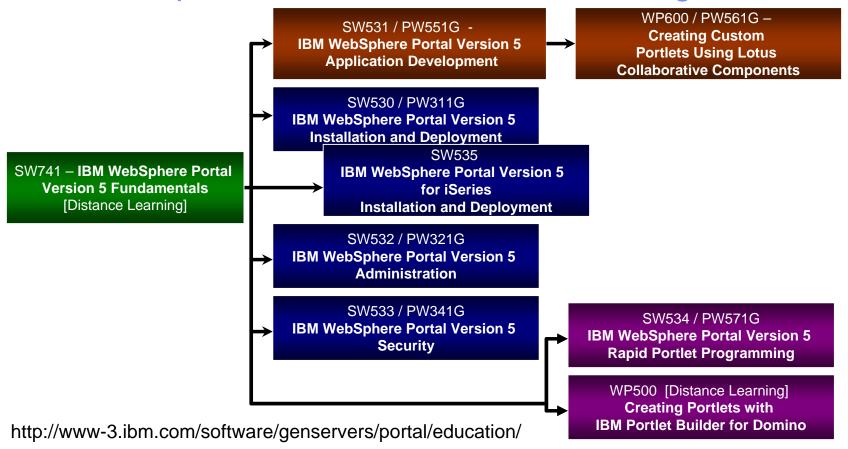

### **IBM Software Group**

# WebSphere Portal v5 Education Offerings

WebSphere. software





IBM Internal User only | WebSphere Portal v5 Education Offerings

© 2003 IBM Corporation



## IBM WebSphere Portal v5 Education Offerings





## WebSphere Portal Certification

### WebSphere V4.x Certification

Test 344 - IBM WebSphere Portal for Multiplatforms V4.1, Implementation

### WebSphere V5.x Certification Plans

(Available 1Q2004)

Test 347 - IBM WebSphere Portal version 5 Deployment and Administration

Test 348 - IBM WebSphere Portal version 5 Application Development



## Roles for Portal development/management

#### **Roles**

- Portal Architect
- Portal Administrator
- Portal Security
- Portal Content Implementor
- Portlet Application Developer
- Web Designer

#### **Additional Roles**

- Collaboration Implementor
- Portal Everyplace (PDA, Cellphone, etc.)