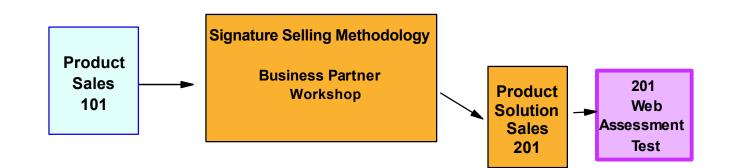

# **DM / CM Sales Education**

- DM / CM 101
  - Level 3 training for strategy, product and competitive selling skills
  - Free, 1 day
- DM / CM 201
  - Level 4 product solution selling skills
  - Leads to sales skill web assessment test, available ~May
  - 101 and SSM Prerequisites
  - Free, 2 days

#### What are My Next Steps?

- Plan to attend a DM or CM 101 workshop
- Attend the Signature Selling Methodology workshop offered via ILS (SSMBPUS1)
- Plan to attend a DM or CM 201 workshop