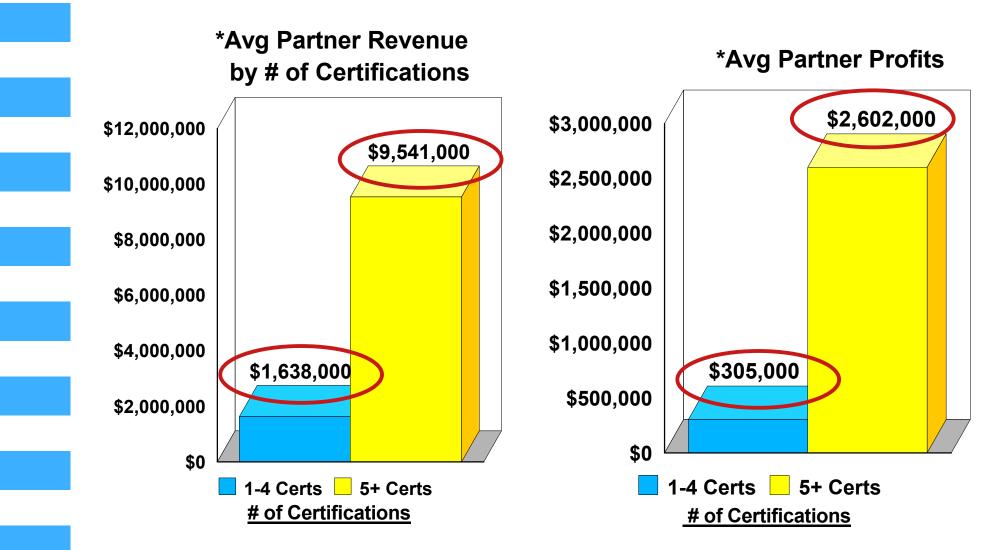

#### Revenue and Total Profits are Higher for Partners with More IBM Certifications

\*Based on Partners' Customer Engagements Built on IBM MW

Software