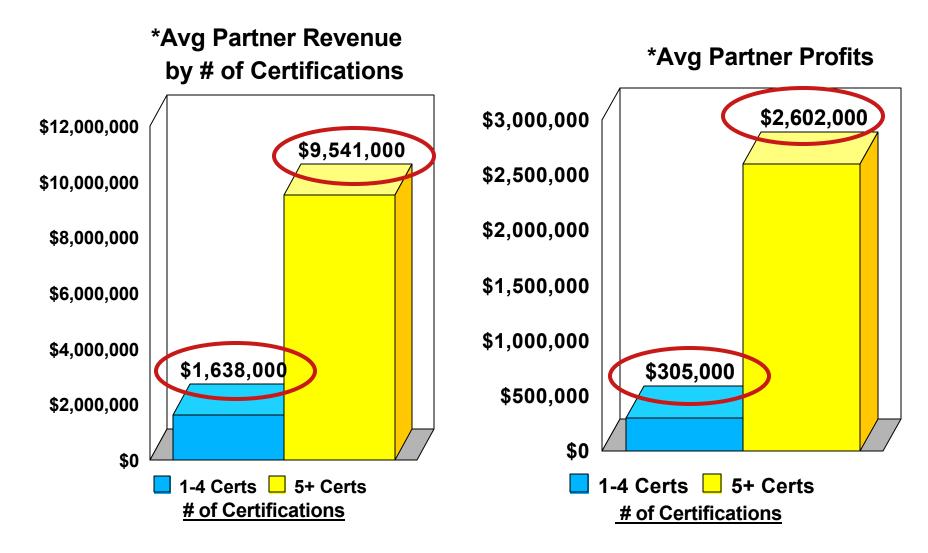

# Revenue and Total Profits are Higher for Partners with More IBM Certifications

<sup>\*</sup>Based on Partners' Customer Engagements Built on IBM MW

Software