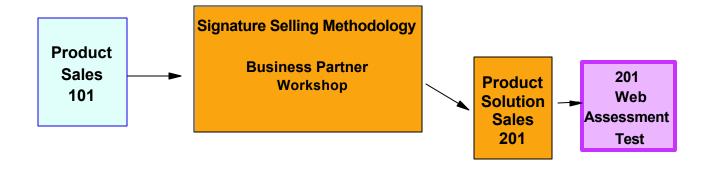

## What are My Next Steps?

- Plan to attend a DM or CM 101 workshop
- Attend the Signature Selling Methodology workshop offered via ILS (SSMBPUS1)
- Plan to attend a DM or CM 201 workshop