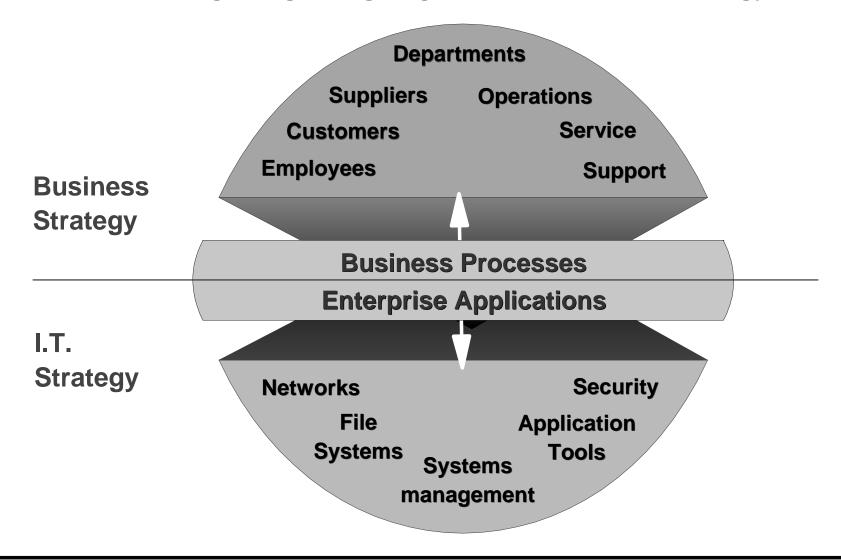

#### What is business integration all about?

#### Integrating & aligning I.T. with business strategy