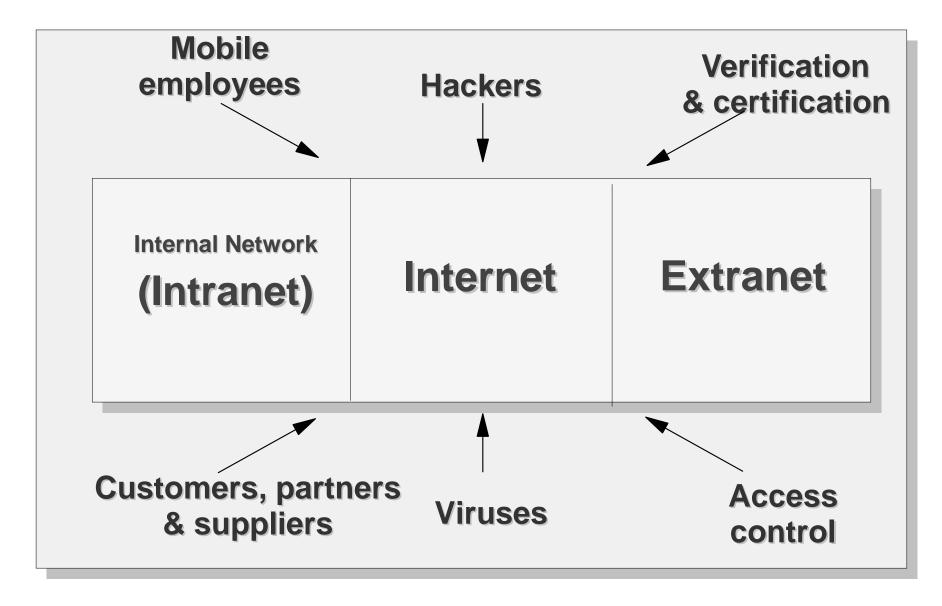

#### Secure Way First Secure: Addressing the security challenge

#### What customers face:

- Complexity
- Lack of single policy
- Escalating security costs
- Security inhibiting e-business

#### What customers need:

#### One integrated security solution to

- Protect end-to-end network resources
- Detect security threats
- Direct security environment with a policy-based security