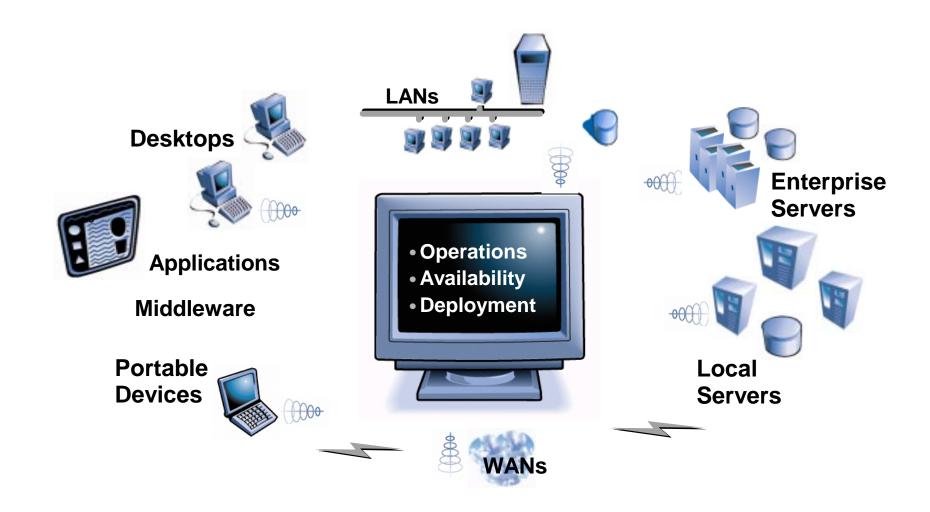

Basic



#### e-business applications

- Java
- Web-based

#### Key issues:

- Finding people skilled in multiple programming languages
- Mixed platforms (NT, mainframes, UNIX, AS/400)
- Development takes too long
- Application code is not being re-used





#### e-business has created a new development model

## Client to Services...instead of Client-Server



#### How do you exploit the new opportunity?







# Where networks are at today

Where e-business networks are going

Proprietary protocols

SNA

IPX/SPX

TCP/IP

**NetBIOS** 



Internet protocols

TCP/IP

Client-specific applications

3270

5250

**Telnet** 

PC Desktop (Windows)



Client-independent applications

Browser (Any client)

Text user interfaces



Graphical user interfaces











#### Systems management issues



#### What business integration needs to address





# **Businesss Integration Products Overview**

Paul Mignini
Software Campaign Manager Business Integration



#### What are the business integration I.T. issues?









#### MQSeries messaging: Universal application connectivity





Connecting over 35 different platforms



#### MQSeries Integrator: Making application integration easier





#### MQSeries Workflow: Defining the business processes







## Integrating disperse file systems within and between enterprises



- Regardless of location or organization
- Across UNIX, LINUX, Windows (95, 98, & NT), Macintosh and NetWare
- Via network or web environments



#### VisualAge:

#### One advanced development environment











#### Making programming faster & easier



####