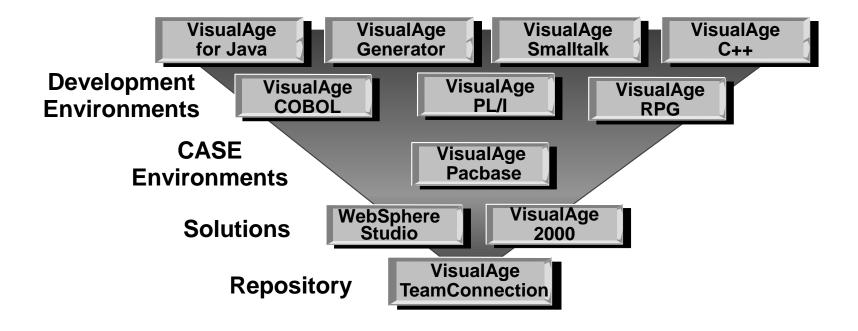

#### VisualAge:

#### One advanced development environment

#### Making programming faster & easier