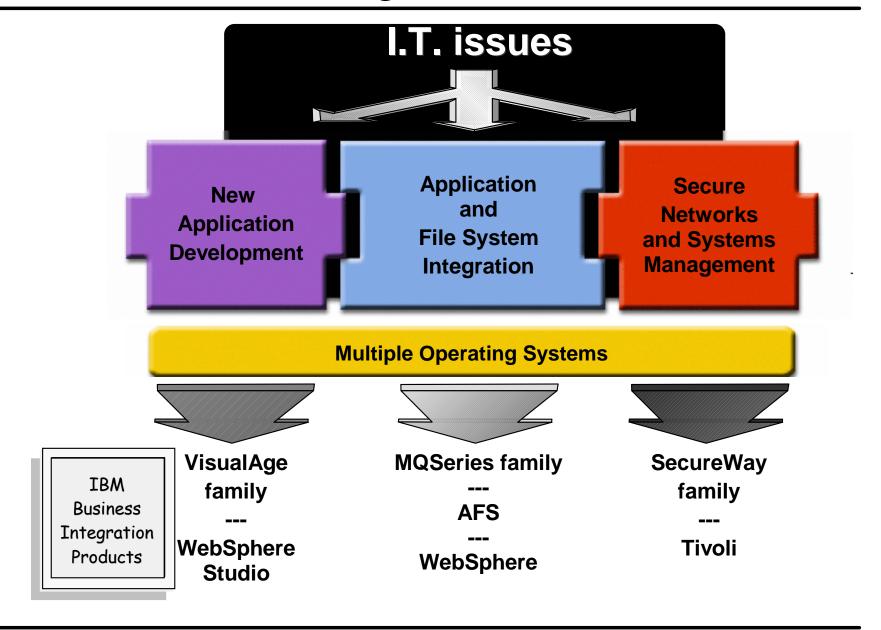

#### What are the business integration I.T. issues?

#### MQSeries messaging: Universal application connectivity

Connecting over 35 different platforms

#### MQSeries Integrator: Making application integration easier

#### MQSeries Workflow: Defining the business processes

## Integrating disperse file systems within and between enterprises

- Regardless of location or organization
- Across UNIX, LINUX, Windows (95, 98, & NT), Macintosh and NetWare
- Via network or web environments

#### VisualAge:

#### One advanced development environment

#### Making programming faster & easier

#### Secure Way Host Integration: Make host applications Web ready

#### Secure Way First Secure: Addressing the security challenge