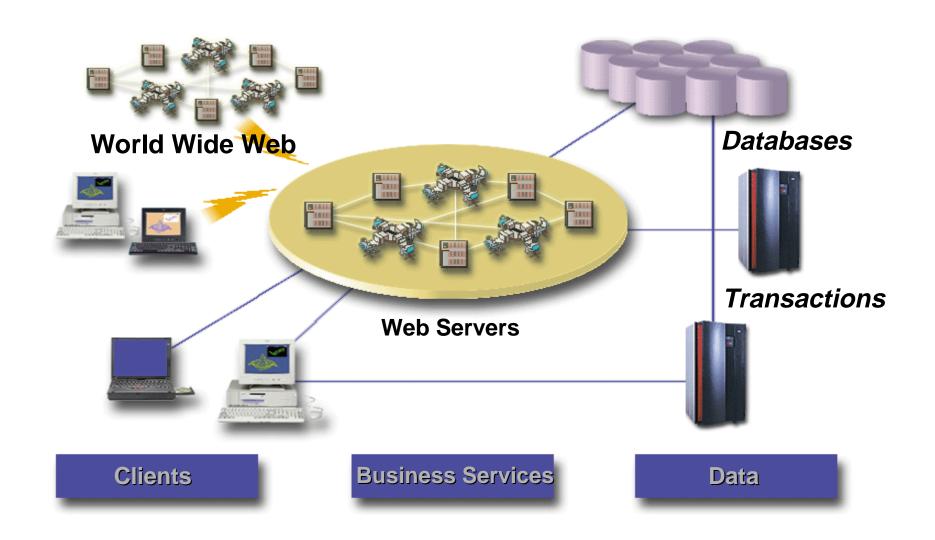

#### e-business has created a new development model

## Client to Services...instead of Client-Server

#### e-business means a new development model: Client-to-services development