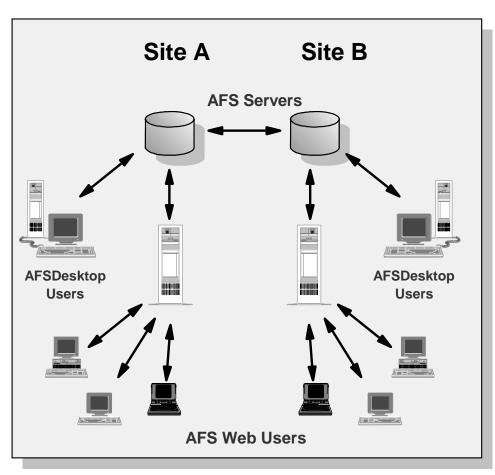

## Integrating disperse file systems within and between enterprises

- Regardless of location or organization
- Across UNIX, LINUX, Windows (95, 98, & NT), Macintosh and NetWare
- Via network or web environments