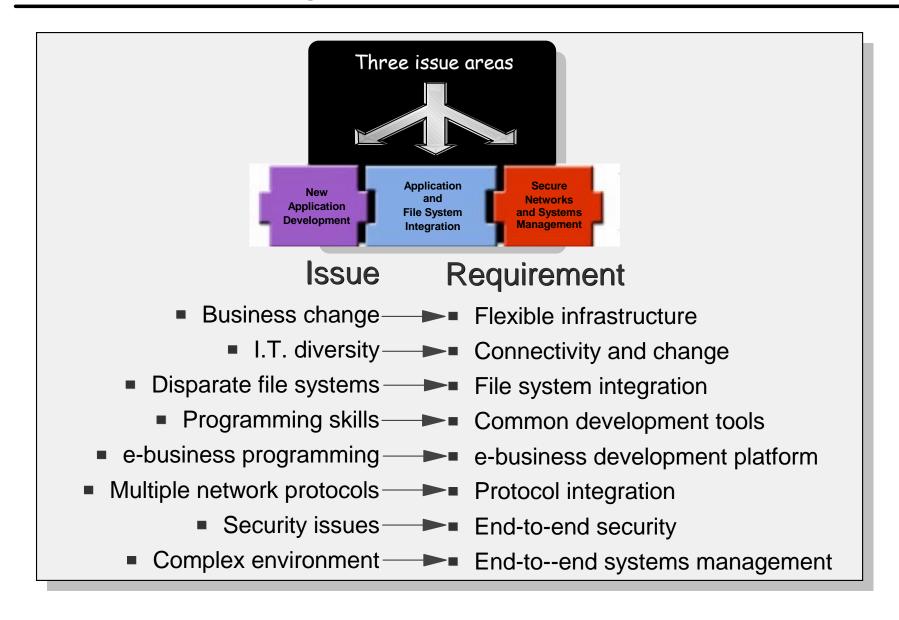

#### What are the business integration I.T. issues?

#### Application integration issues

- Multiple platforms
- Complexity
  - Change one thing, effect something else
- Connections between systems not always available
  - Particularly true with e-business

#### File system integration issues

#### Systems management issues

#### What business integration needs to address