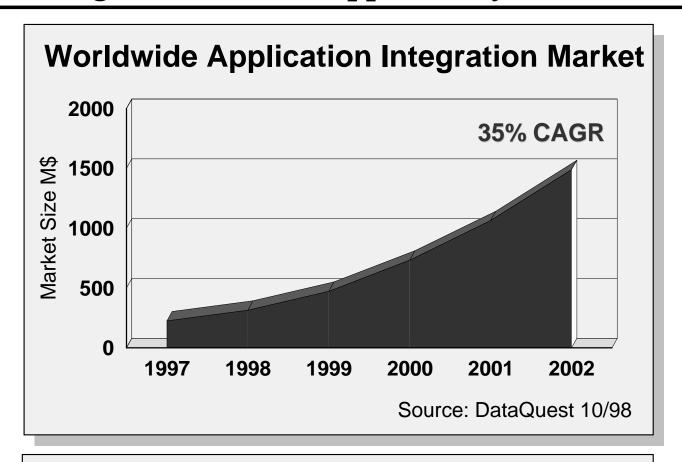

#### Business integration market opportunity

- >50% of large enterprises installing business integration solutions by 2001
- message-based business integration market will be \$1.1 Billion by 2001

Source: Garther Group