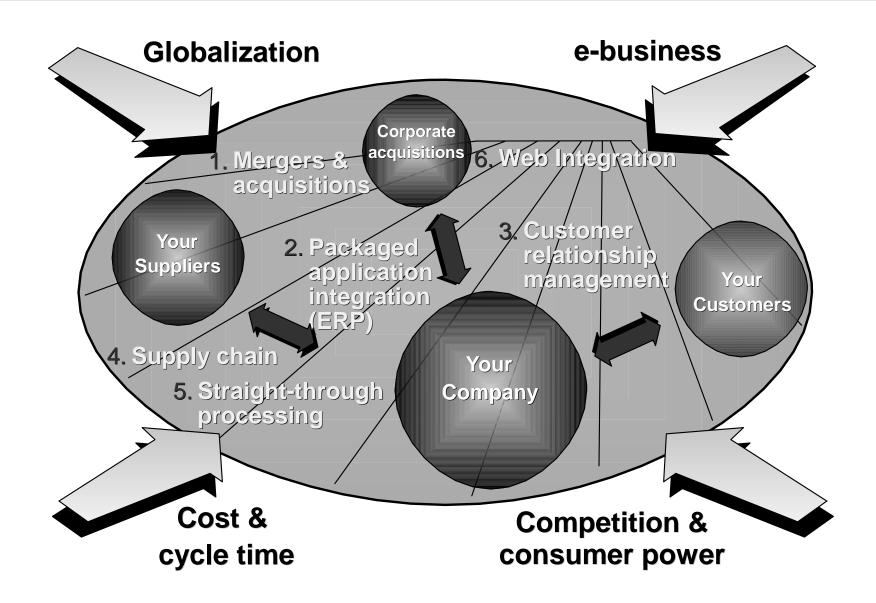

#### Value of business integration

#### 1. Mergers & acquisitions

- Ensure the merger is a success
- Bring diverse businesses together -- faster

#### Packaged application integration

- Install ERP systems faster and less expensively
- Make ERP systems more responsive and flexible to business change

#### 3. CRM integration

- Get a single customer view
- Gain the ability to cross sell

#### 4. Supply chain integration

Make the supply chain more effective

### 5. Straight-through processing

- Reduce business risk
- Achieve 'zero latency' trading

#### 6. Web integration

 Tie the Web into your core business systems for competitive advantage