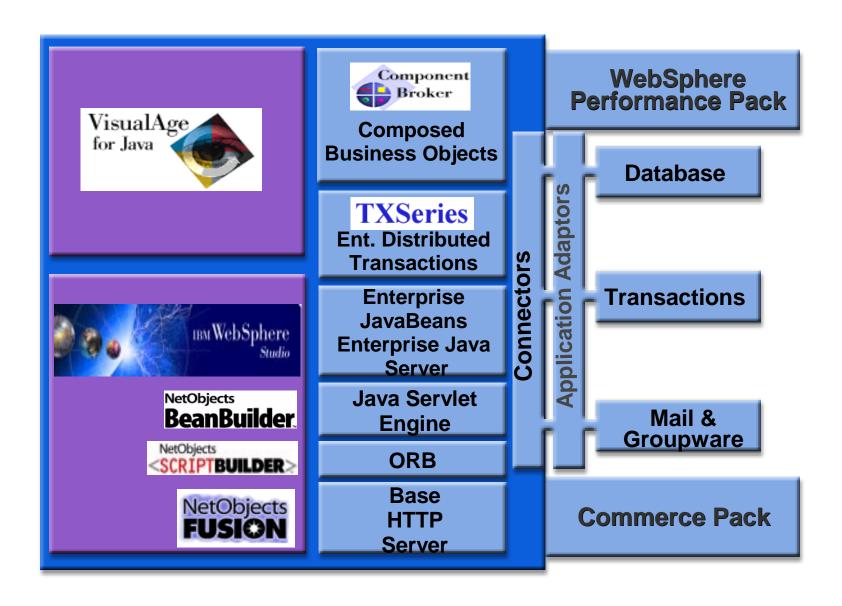

ration



#### What are the business integration I.T. issues?









#### MQSeries messaging: Universal application connectivity





Connecting over 35 different platforms



#### MQSeries Integrator: Making application integration easier





#### MQSeries Workflow: Defining the business processes







## Integrating disperse file systems within and between enterprises



- Regardless of location or organization
- Across UNIX, LINUX, Windows (95, 98, & NT), Macintosh and NetWare
- Via network or web environments



#### VisualAge:

#### One advanced development environment











#### Making programming faster & easier



#### e-business means a new development model: Client-to-services development



## WebSphere -- putting e-business development and execution all in one place





#### Secure Way Host Integration: Make host applications Web ready



#### Secure Way First Secure: Addressing the security challenge



#### What customers face:

- Complexity
- Lack of single policy
- Escalating security costs
- Security inhibiting e-business



#### What customers need:

#### One integrated security solution to

- Protect end-to-end network resources
- Detect security threats
- Direct security environment with a policy-based security





#### One touch management. Of everything.



- Built in agents reduce network traffic, ensure systems scalability
- Server managed clients reduce total cost of ownership
- Tested to manage 200,000+ clients



### Which business integration issues do your customers need to address?

| What kind of integration do customers need? |