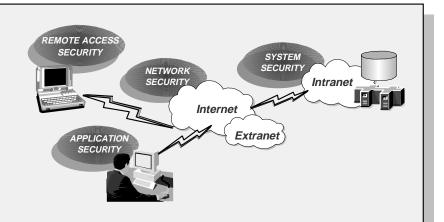

#### Secure Way First Secure: Addressing the security challenge

#### What customers face:

- Complexity
- Lack of single policy
- Escalating security costs
- Security inhibiting e-business

#### What customers need:

#### One integrated security solution to

- Protect end-to-end network resources
- Detect security threats
- Direct security environment with a policy-based security