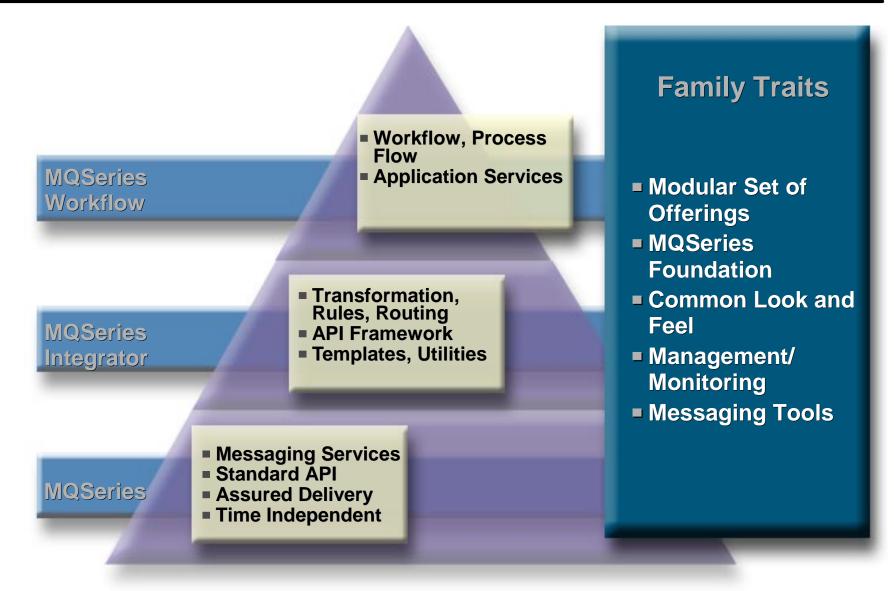

#### MQSeries messaging: Universal application connectivity

Connecting over 35 different platforms

#### MQSeries Integrator: Making application integration easier

#### MQSeries Workflow: Defining the business processes