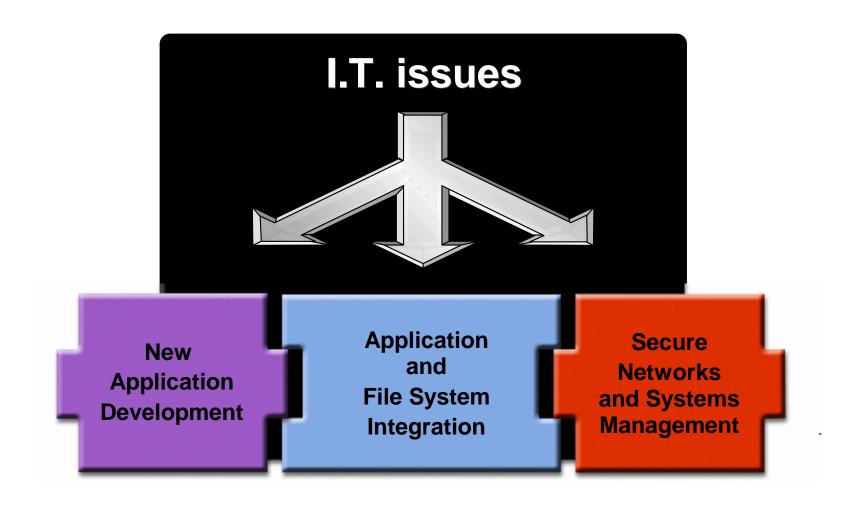

#### Business integration issues

#### What are the business integration I.T. issues?

#### Application integration issues

- Multiple platforms
- Complexity
  - Change one thing, effect something else
- Connections between systems not always available
  - Particularly true with e-business

#### File system integration issues

#### Systems management issues