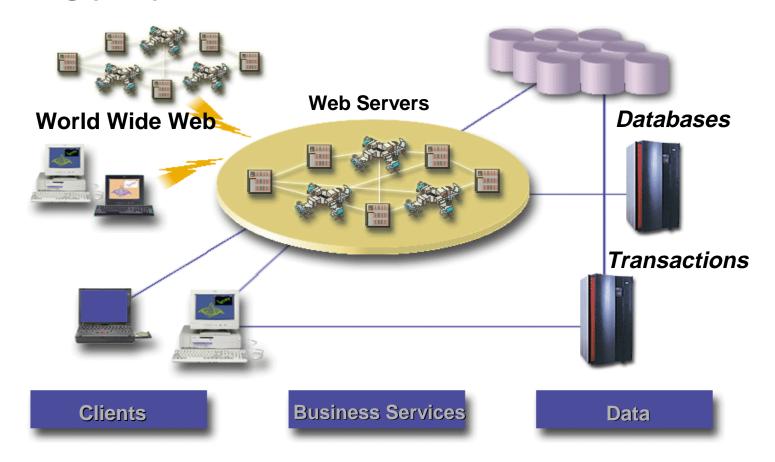

## Integrating disperse file systems within and between enterprises

- Regardless of location or organization
- Across UNIX, LINUX, Windows (95, 98, & NT), Macintosh and NetWare
- Via network or web environments

#### VisualAge:

#### One advanced development environment

#### Making programming faster & easier

#### e-business means a new development model: Client-to-services development

## WebSphere -- putting e-business development and execution all in one place

#### Secure Way Host Integration: Make host applications Web ready