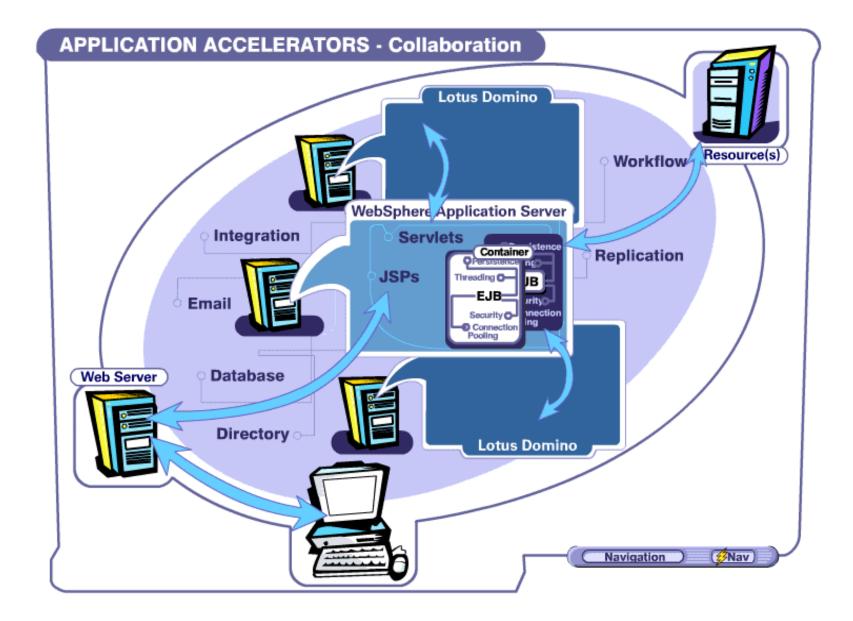

ive demonstration of the IBM Software Platform:
  - Customer & Business Partner Applications,
     Application Accelerators, Foundation Extensions,
     Foundation
  - Solution Demonstrations, including CRM, B2B,
     SCM, E-Commerce and pervasive devices
  - Product Demonstrations coming soon including,
     Simple/advanced deployment, Personalization...
- Available on-line or as a small download
  - Live:
    - http://websphere.dfw.ibm.com/roadmap
  - Download 2.5 Megabyte File (updated often): http://websphere.dfw.ibm.com/roadmap/ download.html





### The Road To e-Business







### The WebSphere Software Platform







### **Application Accelerators**







### **Application Accelerators**







### Solutions Demo: Commerce



Dingz Helmet





### **Application Accelerators**







### Solutions Demo: Collaboration







### **Foundation Extensions**







### Solutions Demo: Pervasive



2







### Foundation







### Foundation Demo: Store Locator



### Store Locator

Store driving instructions

HOPEFUL COMMONS 2845 COMMONS YOURTOWN, HX 19282

Phone: (333) 123-1827

**Driving directions:** From Happy take I40 West. Take the Sam Freeway exit and follow for three miles. At Exit 204 (Taylor St) take a right and follow until you reach Main Street. Take a left on Main Street and follow for two blocks. Turn Right onto Commons Rd. and the store is on the left.





### Roadmap Demo

### Where can I find the demo?

- Run the demo live from the Internet http://websphere.dfw.ibm.com/roadmap
- Download the demo to your hard drive http://websphere.dfw.ibm.com/road