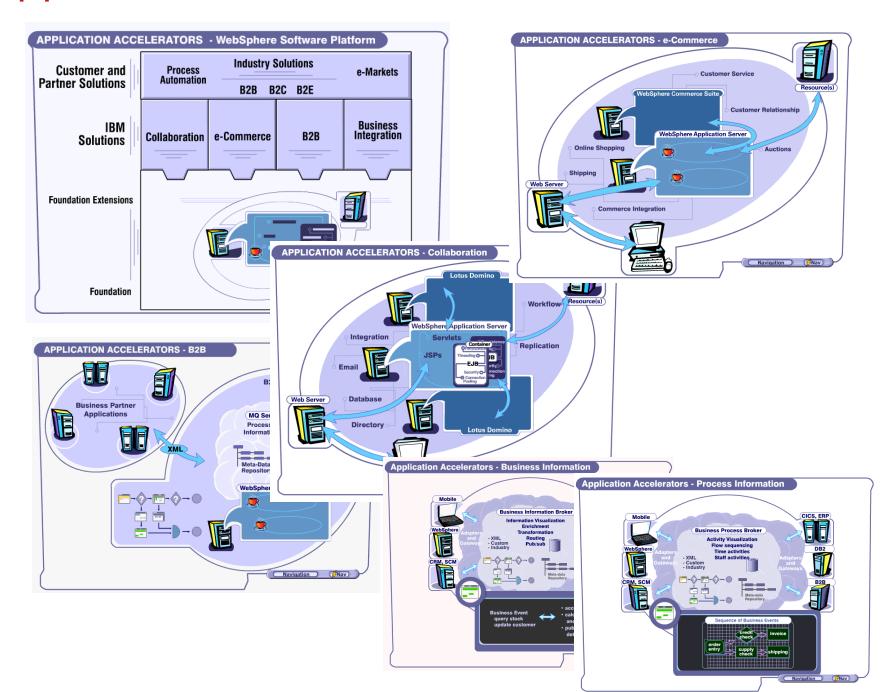

T&I Sales Tool

WebSphere
The e-business software platform

& the Software Platform





### The New T&I Sales Tool

- Comprehensive demonstration of the IBM Software Platform:
  - Customer & Business Partner Applications,
     Application Accelerators, Foundation Extensions,
     Foundation
  - Solution Demonstrations, including CRM, B2B,
     SCM, E-Commerce and pervasive devices
  - Product Demonstrations coming soon including,
     Simple/advanced deployment, Personalization...
- Available on-line or as a small download
  - Live:
    - http://websphere.dfw.ibm.com/roadmap
  - Download 2.5 Megabyte File (updated often): http://websphere.dfw.ibm.com/roadmap/ download.html





### The Road To e-Business







### The WebSphere Software Platform







### **Application Accelerators**







### **Application Accelerators**







### Solutions Demo: Commerce



Dingz Helmet





### **Application Accelerators**







### Solutions Demo: Collaboration







### **Foundation Extensions**







### Solutions Demo: Pervasive



2







### Foundation







### Foundation Demo: Store Locator



### Store Locator

Store driving instructions

HOPEFUL COMMONS 2845 COMMONS YOURTOWN, HX 19282

Phone: (333) 123-1827

**Driving directions:** From Happy take I40 West. Take the Sam Freeway exit and follow for three miles. At Exit 204 (Taylor St) take a right and follow until you reach Main Street. Take a left on Main Street and follow for two blocks. Turn Right onto Commons Rd. and the store is on the left.





### Roadmap Demo

### Where can I find the demo?

- Run the demo li