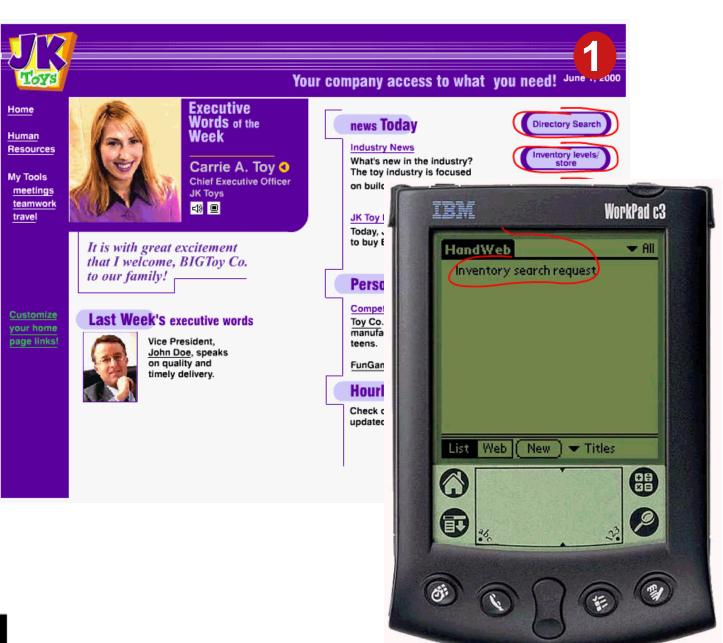

lerators, Foundation Extensions,
     Foundation
  - Solution Demonstrations, including CRM, B2B,
     SCM, E-Commerce and pervasive devices
  - Product Demonstrations coming soon including,
     Simple/advanced deployment, Personalization...
- Available on-line or as a small download
  - Live:
    - http://websphere.dfw.ibm.com/roadmap
  - Download 2.5 Megabyte File (updated often): http://websphere.dfw.ibm.com/roadmap/ download.html





### The Road To e-Business







### The WebSphere Software Platform







### **Application Accelerators**







### **Application Accelerators**







### Solutions Demo: Commerce



Dingz Helmet





### **Application Accelerators**







### Solutions Demo: Collaboration







### **Foundation Extensions**







### Solutions Demo: Pervasive



2







### Foundation







### Foundation Demo: Store Locator



### Store Locator

Store driving instructions

HOPEFUL COMMONS 2845 COMMONS YOURTOWN, HX 19282

Phone: (333) 123-1827

**Driving directions:** From Happy take I40 West. Take the Sam Freeway exit and follow for three miles. At Exit 204 (Taylor St) take a right and follow until you reach Main Street. Take a left on Main Street and follow for two blocks. Turn Right onto Commons Rd. and the store is on the left.





### Roadmap Demo

### Where can I find the demo?

- Run the demo live from the Internet http://websphere.dfw.ibm.com/roadmap
- Download the demo to your hard drive http://websphere.dfw.ibm.com/roadmap/ download.html

### What are the system requirements?

- A browser— NetScape 4.7 or higher or Explorer 5.01 or