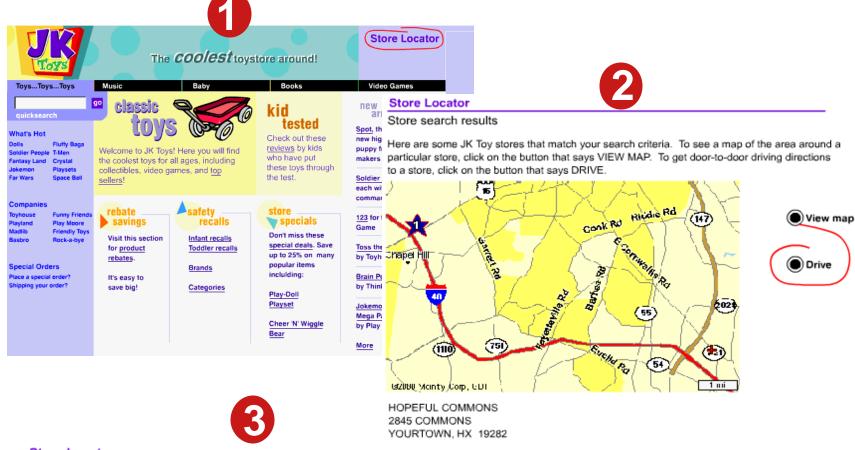

### Foundation Demo: Store Locator

### Store Locator

Store driving instructions

HOPEFUL COMMONS 2845 COMMONS YOURTOWN, HX 19282

Phone: (333) 123-1827

**Driving directions:** From Happy take I40 West. Take the Sam Freeway exit and follow for three miles. At Exit 204 (Taylor St) take a right and follow until you reach Main Street. Take a left on Main Street and follow for two blocks. Turn Right onto Commons Rd. and the store is on the left.