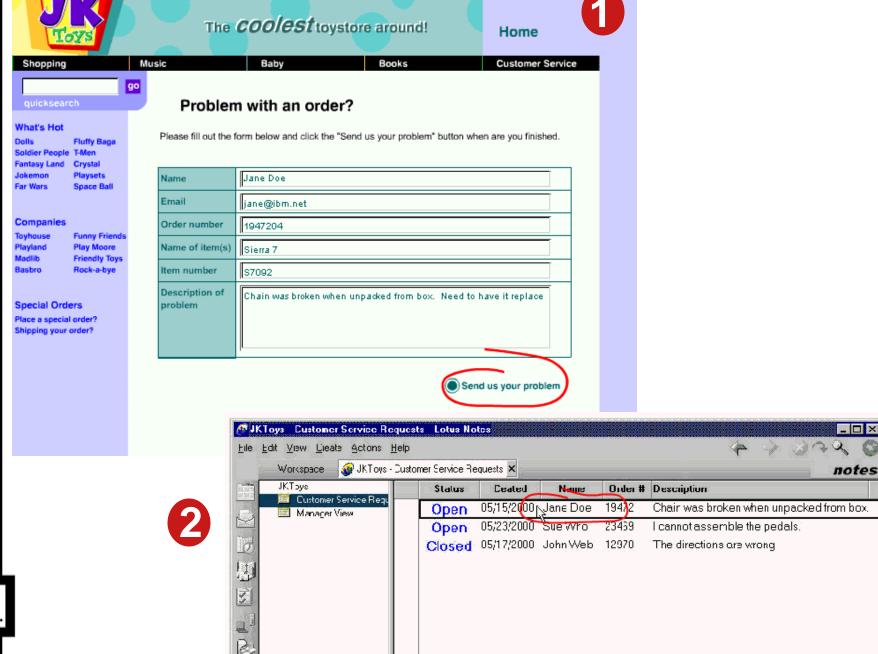

### Foundation Demo: Store Locator

### Store Locator

Store driving instructions

HOPEFUL COMMONS 2845 COMMONS YOURTOWN, HX 19282

Phone: (333) 123-1827

**Driving directions:** From Happy take I40 West. Take the Sam Freeway exit and follow for three miles. At Exit 204 (Taylor St) take a right and follow until you reach Main Street. Take a left on Main Street and follow for two blocks. Turn Right onto Commons Rd. and the store is on the left.