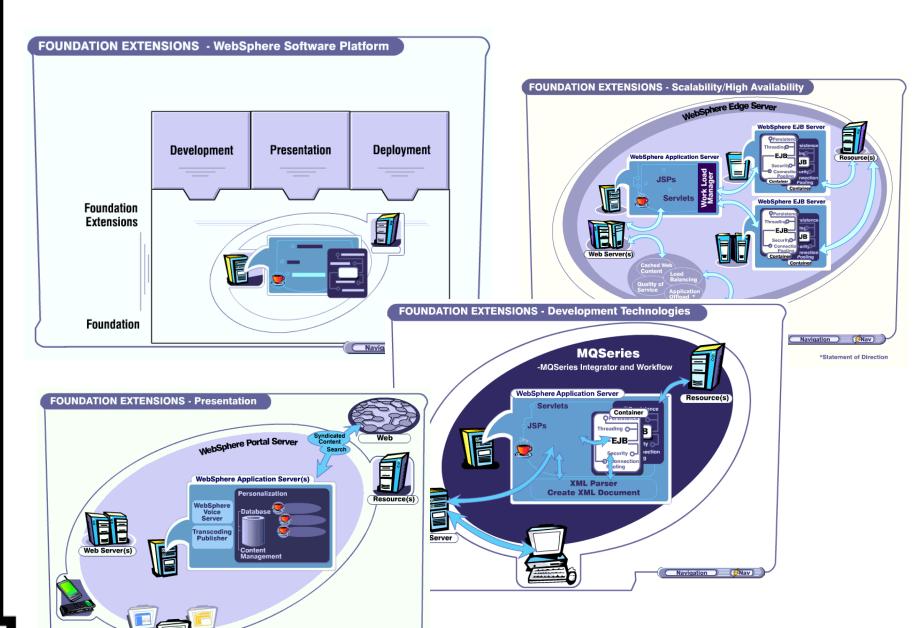

r Applications,
     Application Accelerators, Foundation Extensions,
     Foundation
  - Solution Demonstrations, including CRM, B2B,
     SCM, E-Commerce and pervasive devices
  - Product Demonstrations coming soon including,
     Simple/advanced deployment, Personalization...
- Available on-line or as a small download
  - Live:
    - http://websphere.dfw.ibm.com/roadmap
  - Download 2.5 Megabyte File (updated often): http://websphere.dfw.ibm.com/roadmap/ download.html





### The Road To e-Business







### The WebSphere Software Platform







### **Application Accelerators**







### **Application Accelerators**







### Solutions Demo: Commerce



Dingz Helmet





### **Application Accelerators**







### Solutions Demo: Collaboration







### **Foundation Extensions**







### Solutions Demo: Pervasive



2







### Foundation







### Foundation Demo: Store Locator



### Store Locator

Store driving instructions

HOPEFUL COMMONS 2845 COMMONS YOURTOWN, HX 19282

Phone: (333) 123-1827

**Driving directions:** From Happy take I40 West. Take the Sam Freeway exit and follow for three miles. At Exit 204 (Taylor St) take a right and follow until you reach Main Street. Take a left on Main Street and follow for two blocks. Turn Right onto Commons Rd. and the store is on the left.





### Roadmap Demo

### Where can I find the demo?

- Run the demo live from the Internet http://websphere.dfw.ibm.com/roadmap
- Download the demo to your hard drive http://websphere.dfw.ibm.com/roadmap/ download.html

### What are the system requirements?

- A browser— NetSca