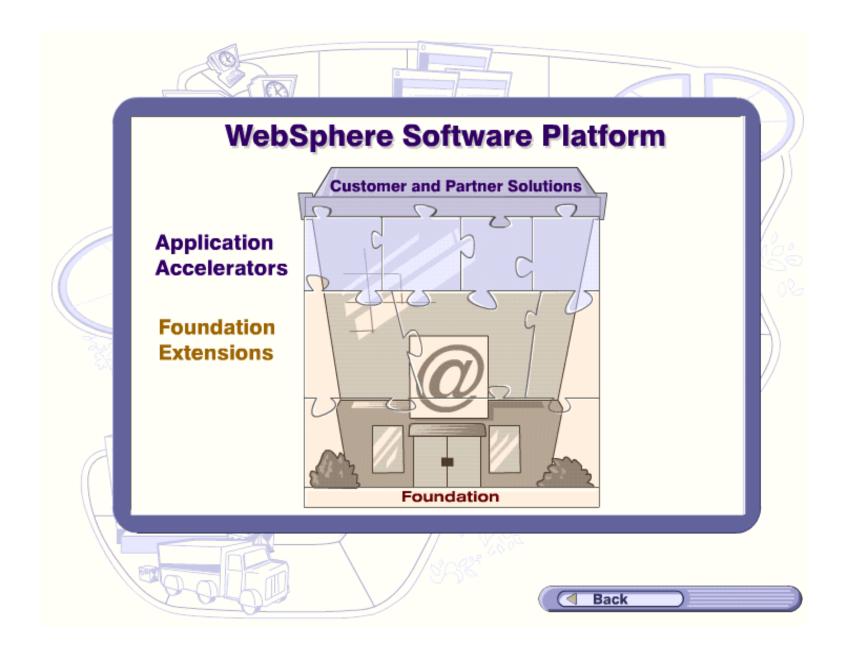

### The WebSphere Software Platform

### **Application Accelerators**

### **Foundation Extensions**

### Foundation