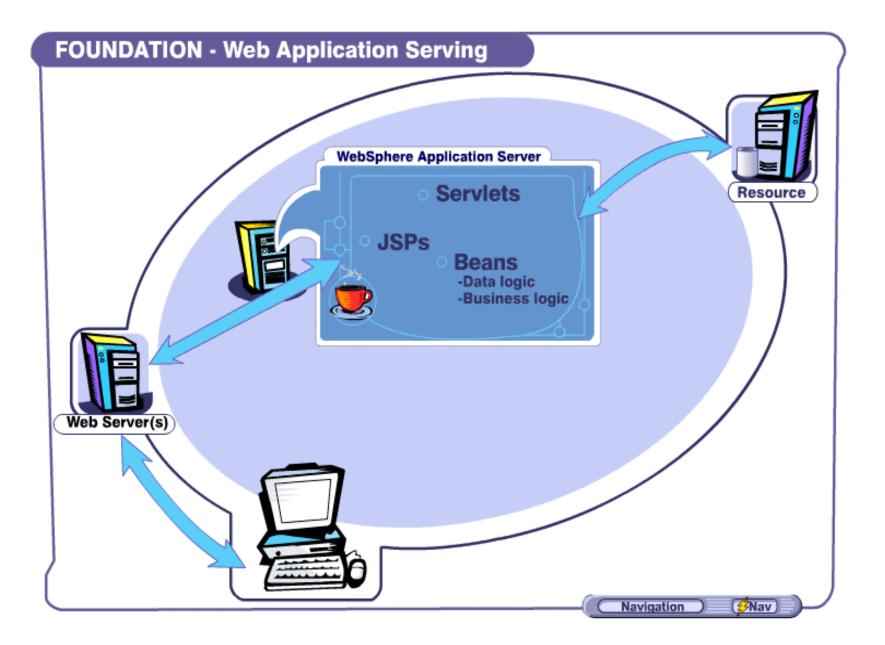

ions,
     Foundation
  - Solution Demonstrations, including CRM, B2B,
     SCM, E-Commerce and pervasive devices
  - Product Demonstrations coming soon including,
     Simple/advanced deployment, Personalization...
- Available on-line or as a small download
  - Live:
    - http://websphere.dfw.ibm.com/roadmap
  - Download 2.5 Megabyte File (updated often): http://websphere.dfw.ibm.com/roadmap/ download.html





### The Road To e-Business







### The WebSphere Software Platform







### **Application Accelerators**







### **Application Accelerators**







### Solutions Demo: Commerce



Dingz Helmet





### **Application Accelerators**







### Solutions Demo: Collaboration







### **Foundation Extensions**







### Solutions Demo: Pervasive



2







### Foundation







### Foundation Demo: Store Locator



### Store Locator

Store driving instructions

HOPEFUL COMMONS 2845 COMMONS YOURTOWN, HX 19282

Phone: (333) 123-1827

**Driving directions:** From Happy take I40 West. Take the Sam Freeway exit and follow for three miles. At Exit 204 (Taylor St) take a right and follow until you reach Main Street. Take a left on Main Street and follow for two blocks. Turn Right onto Commons Rd. and the store is on the left.





### Roadmap Demo

### Where can I find the demo?

- Run the demo live from the Internet http://websphere.dfw.ibm.com/roadmap
- Download the demo to your hard drive http://websphere.dfw.ibm.com/roadmap/ download.html

### What are the system requirements?

- A browser— NetScape 4.7 or higher or Explorer 5.01 or higher
- Earlier versions m