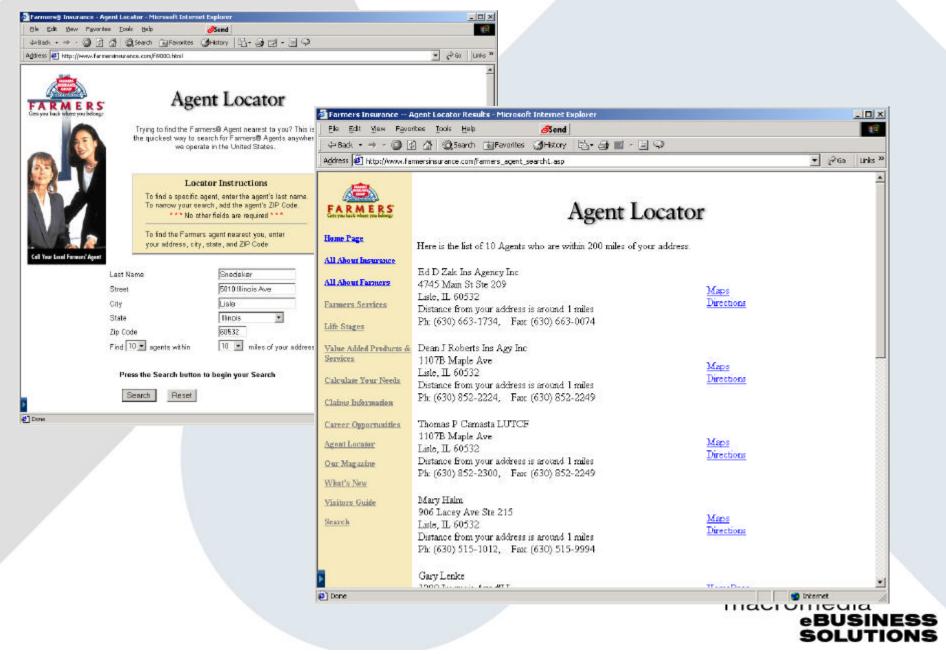

# **Content Recommendations**

|                        | 🎒 Farmers Insurance - Fi                                                              | equently Asked Life Insurance Questions - Microsoft Internet Explorer                                                                                                                                                                                                                                                                                                                         |                                             |  |
|------------------------|---------------------------------------------------------------------------------------|-----------------------------------------------------------------------------------------------------------------------------------------------------------------------------------------------------------------------------------------------------------------------------------------------------------------------------------------------------------------------------------------------|---------------------------------------------|--|
|                        | Eile Edit View Favorites Iools Help                                                   |                                                                                                                                                                                                                                                                                                                                                                                               |                                             |  |
|                        | ] 🕁 Back 🔹 🔿 👻 🧕                                                                      | ) 🚮 🔞 Search 📷 Favorites 🔞 History 🖏 🚽 🛃 🕶 🖃 🖓                                                                                                                                                                                                                                                                                                                                                |                                             |  |
|                        | Address 🛃 http://www.fa                                                               | mersinsurance.com/fi3450.html                                                                                                                                                                                                                                                                                                                                                                 | 💌 🔗 Go 🛛 Links 🎽                            |  |
|                        | FARMERS<br>Get you back where you belong:                                             | Frequently Asked Questions Why should I purchase life insurance? How much life insurance should I purchase?                                                                                                                                                                                                                                                                                   |                                             |  |
| Likeminds<br>can power | Home Page All About Desurance - Auto- Safety Tips FA.Q Boat Safety Tips - Home - Home | When does my coverage start?         Is a medical exam necessary to qualify?         When I send in my application, should a check be included?         What's the difference between standard and preferred rates, and         how do I qualify for preferred rates?         Should I get coverage on my spouse and/or children?         Will my policy ever be canceled for health reasons? |                                             |  |
| Navigation<br>Links    | Safety Tips<br>FAQ<br>- Life<br>FAQ<br>- Business<br>Safety Tips<br>- Retirement      | <u>Does smoking cigarettes affect my rate?</u><br><u>What happens if I become disabled?</u><br><u>After the initial period of guaranteed premiums, what will my insurance cost?</u><br><u>Is there a money-back guarantee or free look period?</u>                                                                                                                                            |                                             |  |
|                        | All About Farmers                                                                     | Why should I purchase life insurance?                                                                                                                                                                                                                                                                                                                                                         |                                             |  |
|                        | Farmers Services<br>Life Stages                                                       | The primary reason for life insurance is to provide income for<br>your dependents if you or another family income provider should<br>die prematurely.                                                                                                                                                                                                                                         |                                             |  |
|                        | Farmers Advantage<br>Products®                                                        | How much life insurance should I purchase?                                                                                                                                                                                                                                                                                                                                                    |                                             |  |
|                        | <u>Calculate Your</u><br><u>Needs</u><br><u>Claims Information</u>                    | If you have a family, many experts suggest that you need an<br>amount equal to 5 to 10 times your annual salary. However, many<br>people own higher coverages to provide more income for their<br>family.                                                                                                                                                                                     |                                             |  |
|                        | Career<br>Opportunities                                                               | When does my coverage start?                                                                                                                                                                                                                                                                                                                                                                  |                                             |  |
|                        | e)                                                                                    |                                                                                                                                                                                                                                                                                                                                                                                               | Internet                                    |  |
|                        |                                                                                       |                                                                                                                                                                                                                                                                                                                                                                                               | macromedia <sup>a</sup><br>eBUSIN<br>SOLUTI |  |