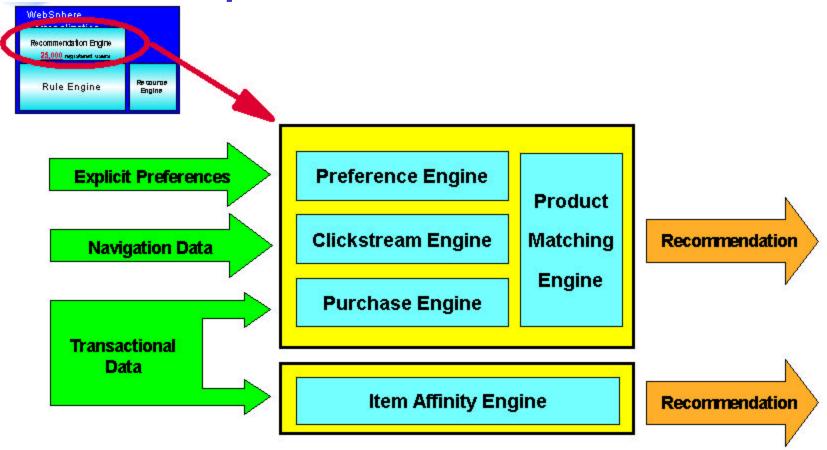

# A quick look under the covers...

# Recommendation Engine 3.5 Collaborative Filtering