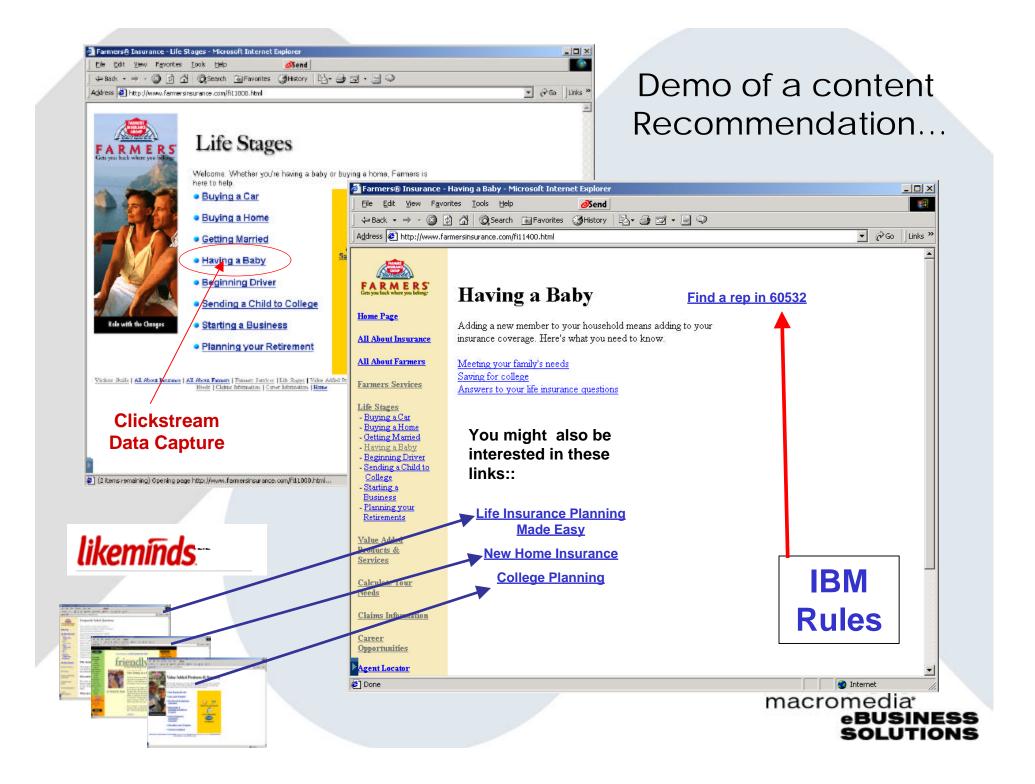

# **Content Recommendations**

|                        | 🎒 Farmers Insurance - Fi                                                              | equently Asked Life Insurance Questions - Microsoft Internet Explorer                                                                                                                                                                                                                                                                                                                         |                                             |  |
|------------------------|---------------------------------------------------------------------------------------|-----------------------------------------------------------------------------------------------------------------------------------------------------------------------------------------------------------------------------------------------------------------------------------------------------------------------------------------------------------------------------------------------|---------------------------------------------|--|
|                        | Eile Edit View Favorites Iools Help                                                   |                                                                                                                                                                                                                                                                                                                                                                                               |                                             |  |
|                        | ] 🕁 Back 🔹 🔿 👻 🧕                                                                      | ) 🚮 🔞 Search 📷 Favorites 🔞 History 🖏 🚽 🛃 🕶 🖃 🖓                                                                                                                                                                                                                                                                                                                                                |                                             |  |
|                        | Address 🛃 http://www.fa                                                               | mersinsurance.com/fi3450.html                                                                                                                                                                                                                                                                                                                                                                 | 💌 🔗 Go 🛛 Links 🎽                            |  |
|                        | FARMERS<br>Get you back where you belong:                                             | Frequently Asked Questions Why should I purchase life insurance? How much life insurance should I purchase?                                                                                                                                                                                                                                                                                   |                                             |  |
| Likeminds<br>can power | Home Page All About Desurance - Auto- Safety Tips FA.Q Boat Safety Tips - Home - Home | When does my coverage start?         Is a medical exam necessary to qualify?         When I send in my application, should a check be included?         What's the difference between standard and preferred rates, and         how do I qualify for preferred rates?         Should I get coverage on my spouse and/or children?         Will my policy ever be canceled for health reasons? |                                             |  |
| Navigation<br>Links    | Safety Tips<br>FAQ<br>- Life<br>FAQ<br>- Business<br>Safety Tips<br>- Retirement      | <u>Does smoking cigarettes affect my rate?</u><br><u>What happens if I become disabled?</u><br><u>After the initial period of guaranteed premiums, what will my insurance cost?</u><br><u>Is there a money-back guarantee or free look period?</u>                                                                                                                                            |                                             |  |
|                        | All About Farmers                                                                     | Why should I purchase life insurance?                                                                                                                                                                                                                                                                                                                                                         |                                             |  |
|                        | Farmers Services<br>Life Stages                                                       | The primary reason for life insurance is to provide income for<br>your dependents if you or another family income provider should<br>die prematurely.                                                                                                                                                                                                                                         |                                             |  |
|                        | Farmers Advantage<br>Products®                                                        | How much life insurance should I purchase?                                                                                                                                                                                                                                                                                                                                                    |                                             |  |
|                        | <u>Calculate Your</u><br><u>Needs</u><br><u>Claims Information</u>                    | If you have a family, many experts suggest that you need an<br>amount equal to 5 to 10 times your annual salary. However, many<br>people own higher coverages to provide more income for their<br>family.                                                                                                                                                                                     |                                             |  |
|                        | Career<br>Opportunities                                                               | When does my coverage start?                                                                                                                                                                                                                                                                                                                                                                  |                                             |  |
|                        | e)                                                                                    |                                                                                                                                                                                                                                                                                                                                                                                               | Internet                                    |  |
|                        |                                                                                       |                                                                                                                                                                                                                                                                                                                                                                                               | macromedia <sup>a</sup><br>eBUSIN<br>SOLUTI |  |