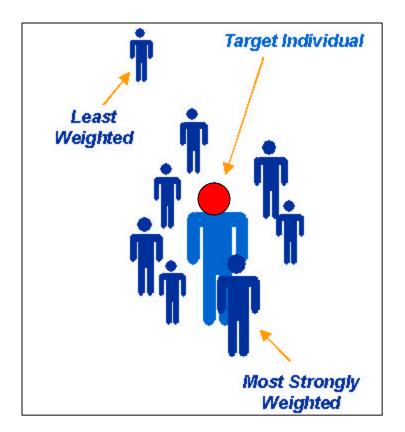

#### How it works

- 1. Build user profile in real-time based on user interactions (implicit and explicit).
- 2. Identify users with similar profiles.
- 3. Mark most similar users as the target user's "mentors."
- Weight mentors on how similar they are to the target user.
- 5. Generate recommendations based on mentors' behaviors.