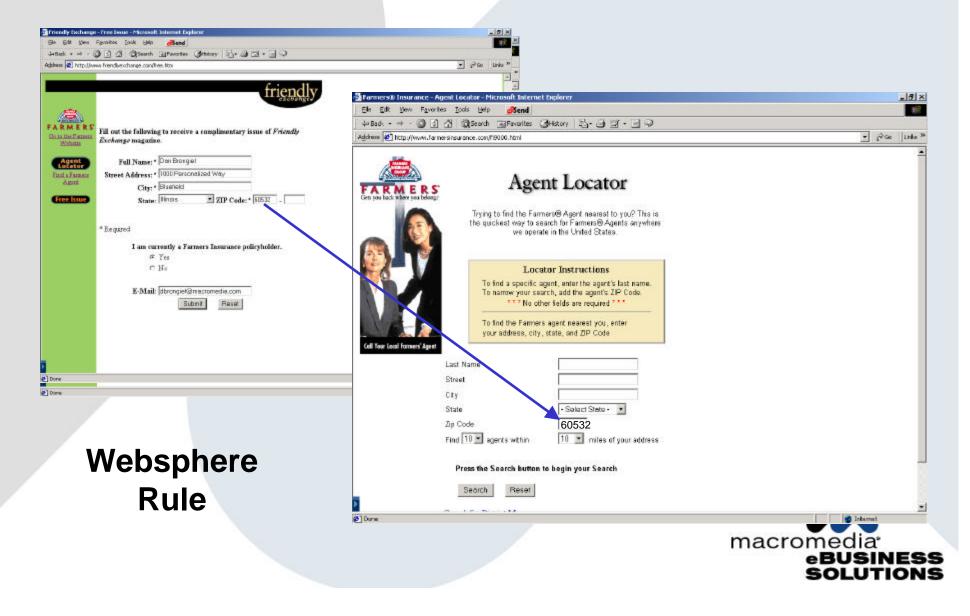

# **Content Recommendations**

|                        | 🎒 Farmers Insurance - Fi                                                              | equently Asked Life Insurance Questions - Microsoft Internet Explorer                                                                                                                                                                                                                                                                                                                         |                                             |  |
|------------------------|---------------------------------------------------------------------------------------|-----------------------------------------------------------------------------------------------------------------------------------------------------------------------------------------------------------------------------------------------------------------------------------------------------------------------------------------------------------------------------------------------|---------------------------------------------|--|
|                        | Eile Edit View Favorites Iools Help                                                   |                                                                                                                                                                                                                                                                                                                                                                                               |                                             |  |
|                        | ] 🕁 Back 🔹 🔿 👻 🧕                                                                      | ) 🚮 🔞 Search 📷 Favorites 🔞 History 🖏 🚽 🛃 🕶 🖃 🖓                                                                                                                                                                                                                                                                                                                                                |                                             |  |
|                        | Address 🛃 http://www.fa                                                               | mersinsurance.com/fi3450.html                                                                                                                                                                                                                                                                                                                                                                 | 💌 🔗 Go 🛛 Links 🎽                            |  |
|                        | FARMERS<br>Get you back where you belong:                                             | Frequently Asked Questions Why should I purchase life insurance? How much life insurance should I purchase?                                                                                                                                                                                                                                                                                   |                                             |  |
| Likeminds<br>can power | Home Page All About Desurance - Auto- Safety Tips FA.Q Boat Safety Tips - Home - Home | When does my coverage start?         Is a medical exam necessary to qualify?         When I send in my application, should a check be included?         What's the difference between standard and preferred rates, and         how do I qualify for preferred rates?         Should I get coverage on my spouse and/or children?         Will my policy ever be canceled for health reasons? |                                             |  |
| Navigation<br>Links    | Safety Tips<br>FAQ<br>- Life<br>FAQ<br>- Business<br>Safety Tips<br>- Retirement      | <u>Does smoking cigarettes affect my rate?</u><br><u>What happens if I become disabled?</u><br><u>After the initial period of guaranteed premiums, what will my insurance cost?</u><br><u>Is there a money-back guarantee or free look period?</u>                                                                                                                                            |                                             |  |
|                        | All About Farmers                                                                     | Why should I purchase life insurance?                                                                                                                                                                                                                                                                                                                                                         |                                             |  |
|                        | Farmers Services<br>Life Stages                                                       | The primary reason for life insurance is to provide income for<br>your dependents if you or another family income provider should<br>die prematurely.                                                                                                                                                                                                                                         |                                             |  |
|                        | Farmers Advantage<br>Products®                                                        | How much life insurance should I purchase?                                                                                                                                                                                                                                                                                                                                                    |                                             |  |
|                        | <u>Calculate Your</u><br><u>Needs</u><br><u>Claims Information</u>                    | If you have a family, many experts suggest that you need an<br>amount equal to 5 to 10 times your annual salary. However, many<br>people own higher coverages to provide more income for their<br>family.                                                                                                                                                                                     |                                             |  |
|                        | Career<br>Opportunities                                                               | When does my coverage start?                                                                                                                                                                                                                                                                                                                                                                  |                                             |  |
|                        | e)                                                                                    |                                                                                                                                                                                                                                                                                                                                                                                               | Internet                                    |  |
|                        |                                                                                       |                                                                                                                                                                                                                                                                                                                                                                                               | macromedia <sup>a</sup><br>eBUSIN<br>SOLUTI |  |