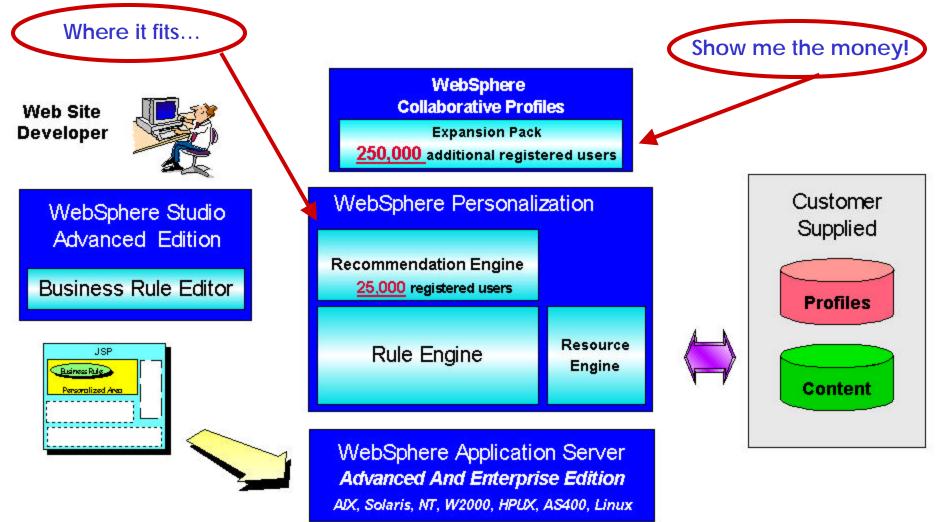

# WebSphere Personalization Solution Elements

Note: The Recommendation Engine currently supports AIX,NT, W2000 and Solaris

# A quick look under the covers...