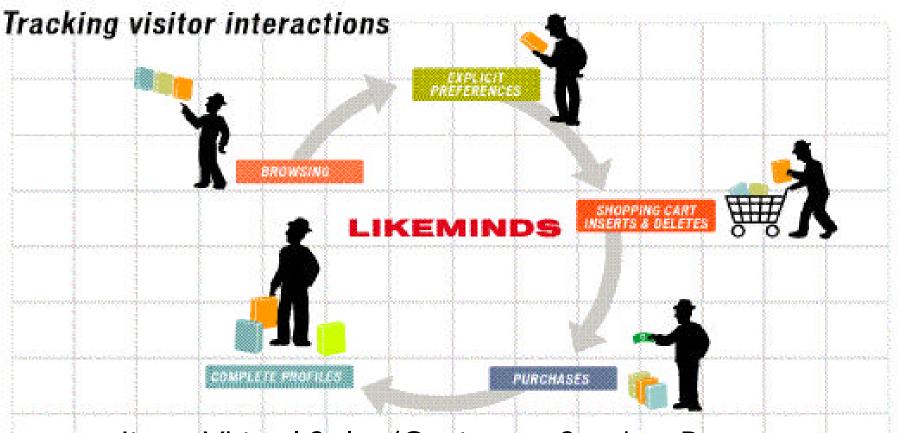

#### How it works

- 1. Build user profile in real-time based on user interactions (implicit and explicit).
- 2. Identify users with similar profiles.
- 3. Mark most similar users as the target user's "mentors."
- Weight mentors on how similar they are to the target user.
- 5. Generate recommendations based on mentors' behaviors.