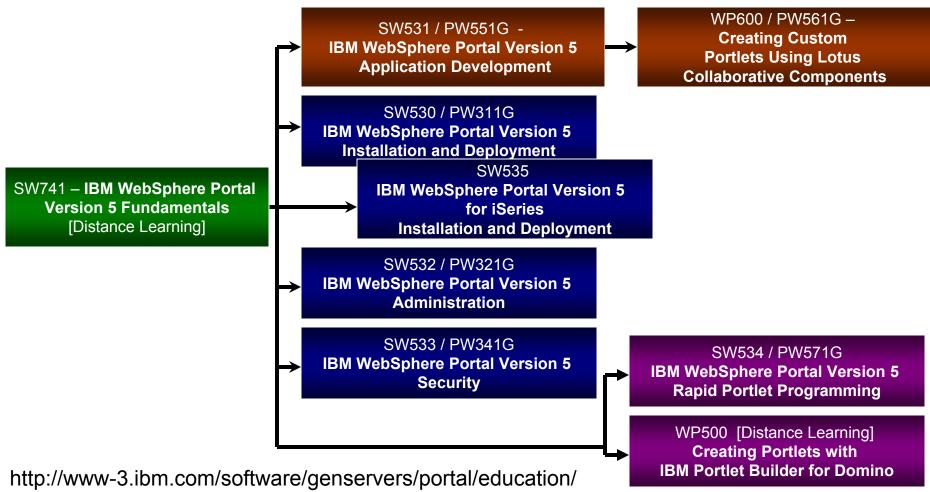

#### IBM WebSphere Portal v5 Education Offerings

WebSphere Portal v5 Education Offerings