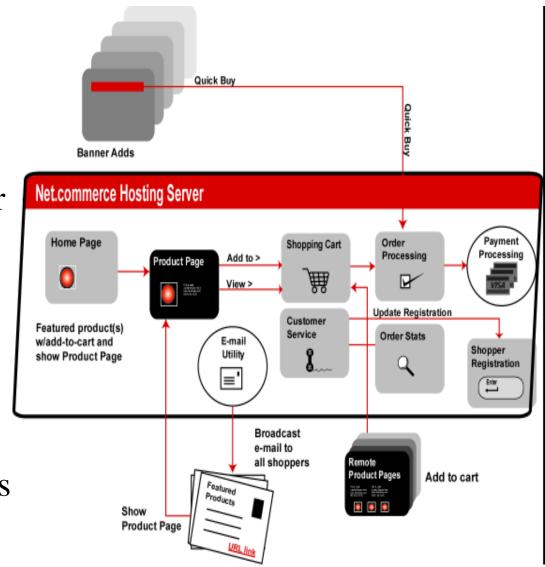

### Merchandising

- Commerce enable:
  - NCHS broadcast e-mail
  - Banner ads all over the Internet
  - Product pages everywhere
  - NCHS reporting tracks click throughs and associated revenues