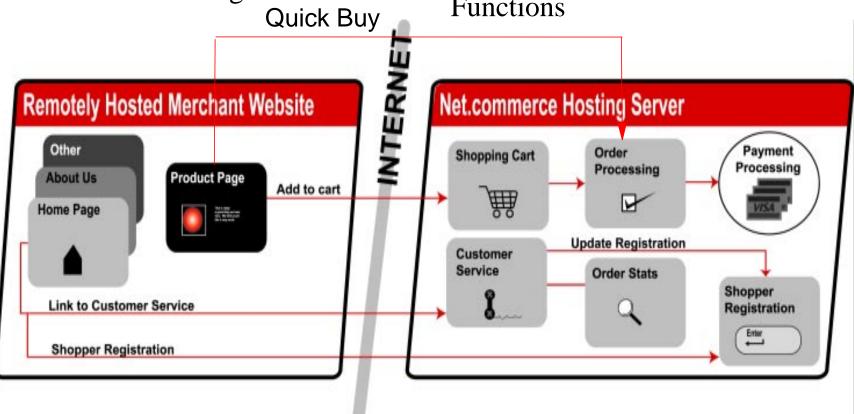

#### Snap-On e-commerce

- Commerce enable existing web sites
- ► Site can reside anywhere on the Internet

#### How?

- It's easy
- Merchants use the browser based tools
- Add the e-commerce functions appropriate for their situation

Lets consider two scenarios...

#### **Full Commerce Enablement**

- Merchants Snap-On:
  - A Searchable Navigable Catalog
  - Shopping Cart
  - Ouden Due ee sein

- Credit Card Transactions
- Customer Service Functions

#### **Partial Commerce Enablement**

- Merchants Snap-On:
  - Shopping Cart
  - Order Processing

- Credit Card Transactions
- Customer Service Functions