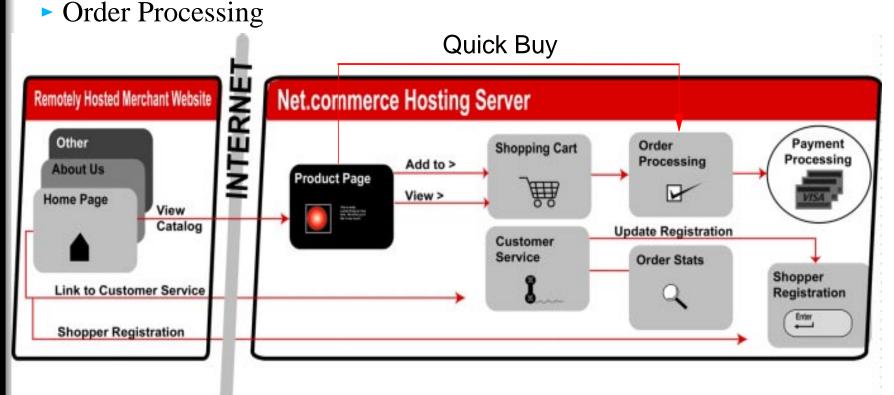

#### Delivered Enhancements

- Snap-On e-commerce
- Merchandising Capabilities
- Enhanced Catalog Management
- Customizations Made Easy
- Improved Support for Custom Designed HTML Pages
- Merchant tool enhancements
- Open Payment Interface
- Quick Buy

#### **Partial Commerce Enablement**

- Merchants Snap-On:
  - Shopping Cart
  - Order Processing

- Credit Card Transactions
- Customer Service Functions