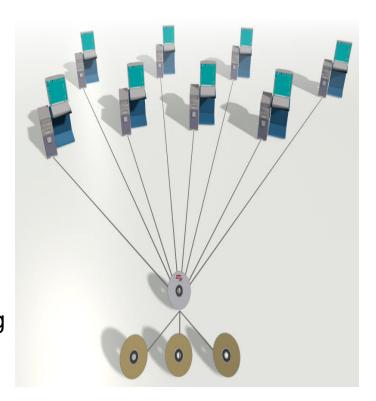

#### The Tivoli Management Agent

- Allows for One Touch Management
  - Simplified, centralized, automated desktop management
- Invisible footprint 300 KB
- Embedded in all types of technology
  - Today: 10,000,000 IT Assets
  - Tomorrow: 100,000,000 Cell Phones, PDAs, Robotics, Hotel Keys, etc.
- Empowers IT to respond quickly to changing business environments