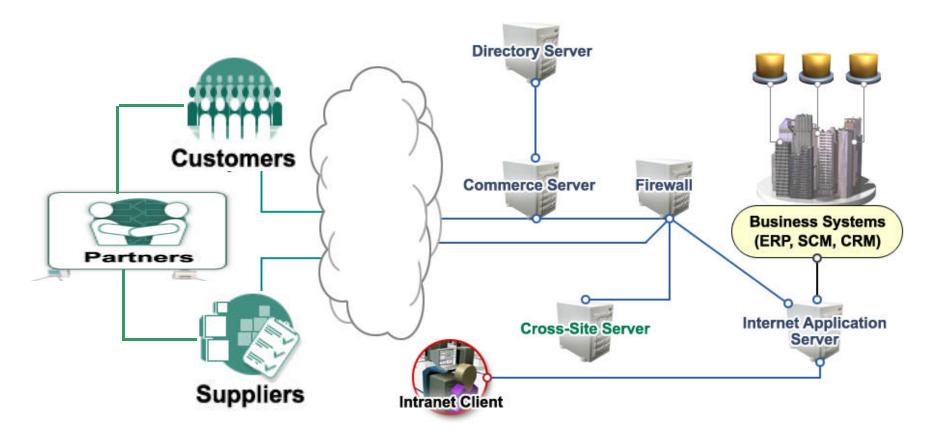

## **Managing Outside The Firewall**

- "Collaborative management" technology for e-business
  - Enable business operations "end-to-end"
  - Prepare for massive scalability challenges (users and devices)
  - Manage reliability and security over the internet