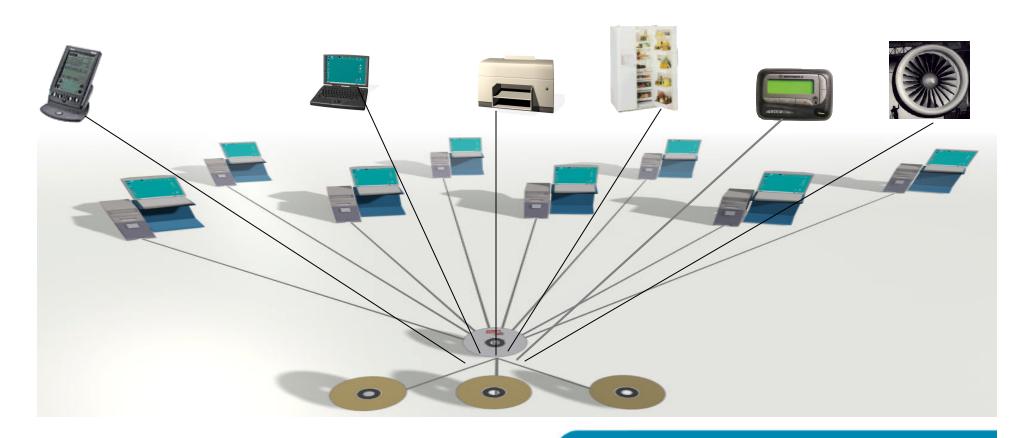

#### The Tivoli Management Agent

- Allows for One Touch Management
  - Simplified, centralized, automated desktop management
- Invisible footprint 300 KB
- Embedded in all types of technology
  - Today: 10,000,000 IT Assets
  - Tomorrow: 100,000,000 Cell Phones, PDAs, Robotics, Hotel Keys, etc.
- Empowers IT to respond quickly to changing business environments

## **The Next Decade**

There will be millions of Tivoli Ready devices being managed with just "One Touch"