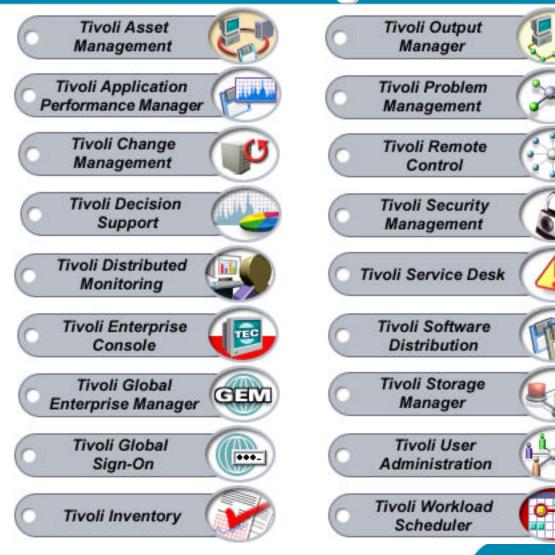

### **Tivoli's IT Management Solutions**

- Tivoli's integrated approach to IT management
- Availability
- Deployment
- Operations
- Security
- Applications

### **Tivoli's IT Management Solutions**