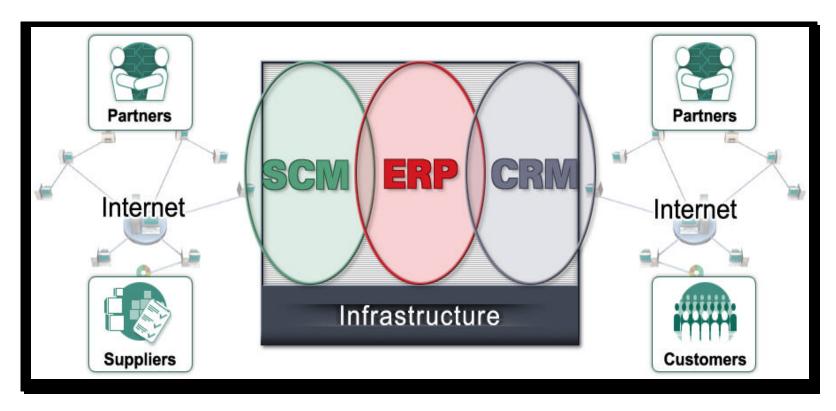

### **Tivoli's IT Management Solutions**

- Tivoli's integrated approach to IT management
- Availability
- Deployment
- Operations
- Security
- Applications