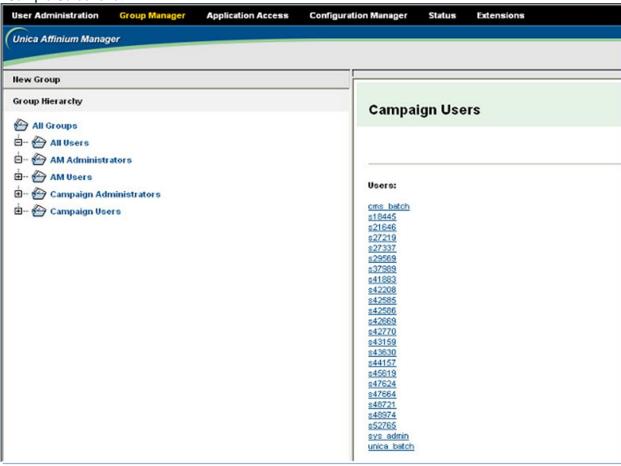

#### **Unica Campaign Help Guide**

Latest release::IBM Campaign

Please see below the additional help in collecting deployment information for your IBM Software. (You may need to zoom in to more easily view the screenshots.)

Please provide the following screenshots containing number of users and custom records:

Unica Campaign - Authorized User

Unica Campaign Users Limited Use - Authorized User

<u>Unica Campaign – Customer Records</u>

# **Unica Campaign – Authorized User**



# Unica Campaign Users Limited Use - Authorized User

Sample Screenshot:



# **Unica Campaign – Customer Records**



#### Additional resources

<u>Unica Campaign License Information (8,5 – 8.6)</u> <u>IBM Campaign License Information (all)</u>