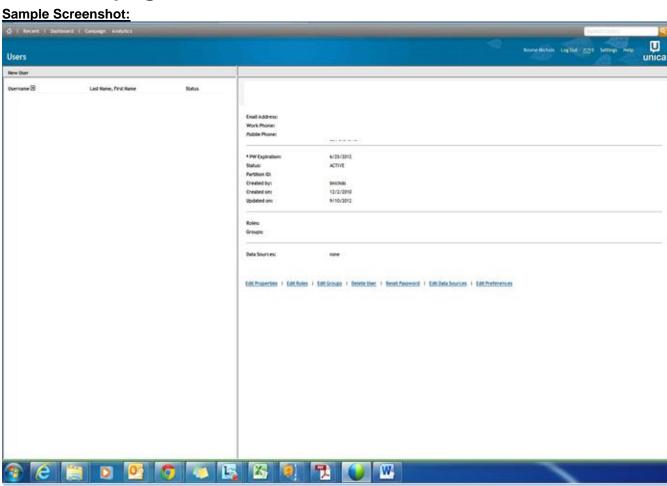

#### **Unica Campaign Help Guide**

Latest release::IBM Campaign

Please see below the additional help in collecting deployment information for your IBM Software. (You may need to zoom in to more easily view the screenshots.)

Please provide the following screenshots containing number of users and custom records:

Unica Campaign - Authorized User

Unica Campaign Users Limited Use - Authorized User

<u>Unica Campaign – Customer Records</u>

# **Unica Campaign – Authorized User**



# Unica Campaign Users Limited Use - Authorized User

Sample Screenshot:



# **Unica Campaign – Customer Records**



#### Additional resources

<u>Unica Campaign License Information (8,5 – 8.6)</u> <u>IBM Campaign License Information (all)</u>