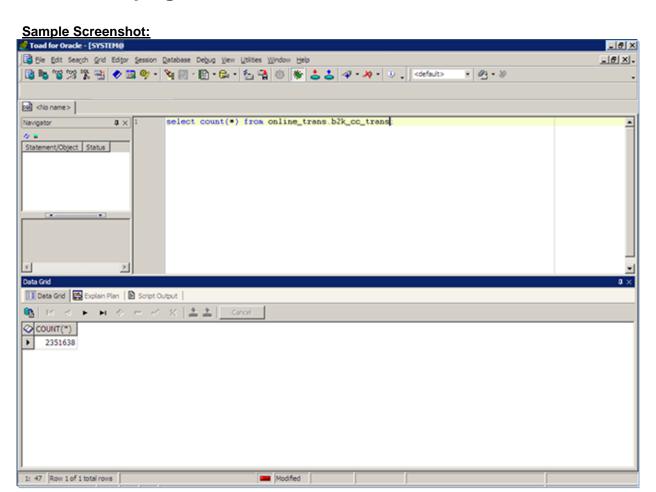

#### **Unica Campaign Help Guide**

Latest release::IBM Campaign

Please see below the additional help in collecting deployment information for your IBM Software. (You may need to zoom in to more easily view the screenshots.)

Please provide the following screenshots containing number of users and custom records:

Unica Campaign - Authorized User

Unica Campaign Users Limited Use - Authorized User

<u>Unica Campaign – Customer Records</u>

# **Unica Campaign – Authorized User**



# Unica Campaign Users Limited Use - Authorized User

Sample Screenshot:



# **Unica Campaign – Customer Records**



#### Additional resources

<u>Unica Campaign License Information (8,5 – 8.6)</u> <u>IBM Campaign License Information (all)</u>