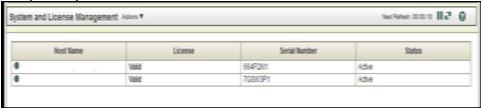

## Security / QRadar Help Guide

Please see below the additional help in collecting deployment information for your IBM Software. (You may need to zoom in to more easily view the screenshots.)

- 1. Please follow the below steps to obtain a list of installs/devices on which QRadar is installed:
- Step 1: Click the Admin tab.
- Step 2: On the Navigation menu, click System Configuration.
- Step 3: Click the System and License Management icon.
- Step 4: From the Display list box, select Licenses.
- Step 5: To display the Current License Details window for a license, double-click the license that you want to view.
- 2. Please provide a screenshot from the QRadar SIEM Console and the System & License Management:

## Sample Output