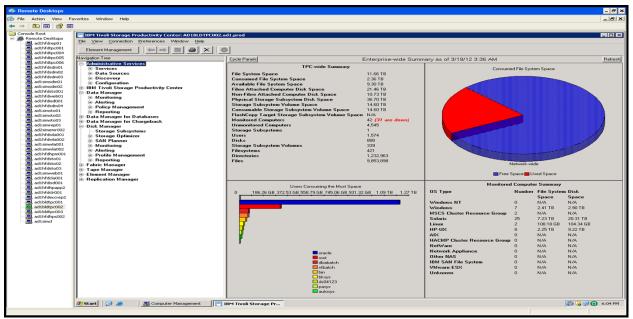

#### **TotalStorage Productivity Center**

Open the console for Tivoli TPC and navigate to the 'Reporting' section and then the 'Capacity'. Take and submit a screenshot of this view.

### **Sample Output:**

Zoom to 200% to view details

For instructions on featurization settings go to page 2