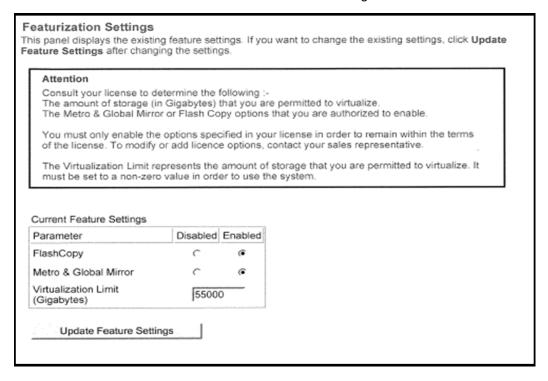

#### **TotalStorage San Volume Controller**

Open the console for TotalStorage SVC. Navigate to the 'Server and Maintenance' section and then the 'Set Features' view. Find the section titled 'Featurization Settings' and take and submit a screenshot.