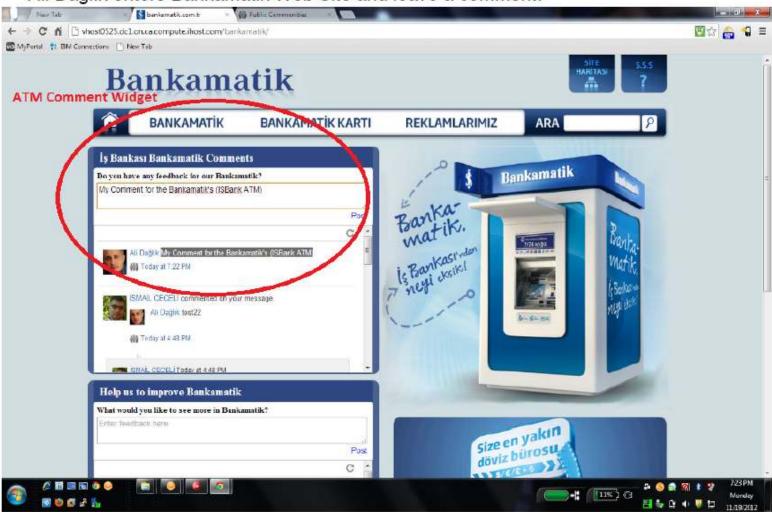

#### **Bankamatik Web Site with Social Integration**

Ali Dağlık enters Bankamatik Web Site and leave a comment!