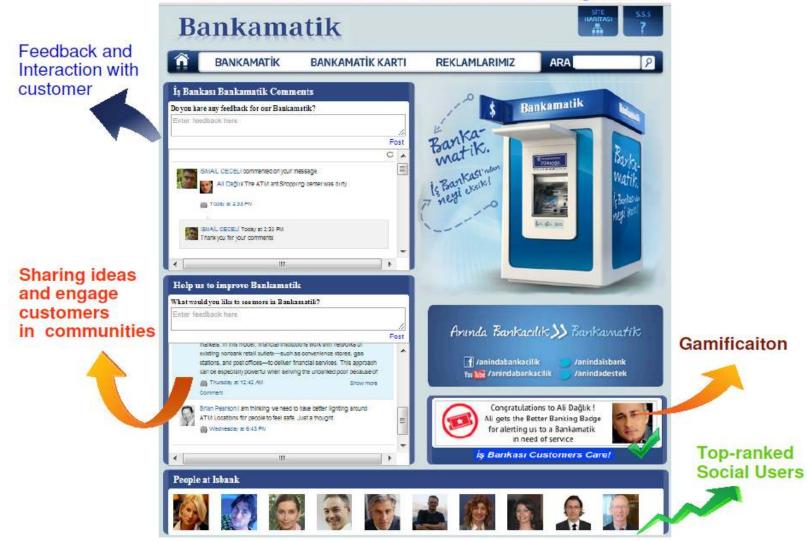

#### **Bankamatik Web Site with Social Integration**

Ali Dağlık enters Bankamatik Web Site and leave a comment!

## examples TÜRKİYE \$ BANKASI

İsmail Ceceli(ISBANK employee) sees the comment of Ali Dağlık! From a public atm comment community

İsmail Ceceli take an action on a sub, private community to discuss Ali Dağlık's Community inside in ISBANK