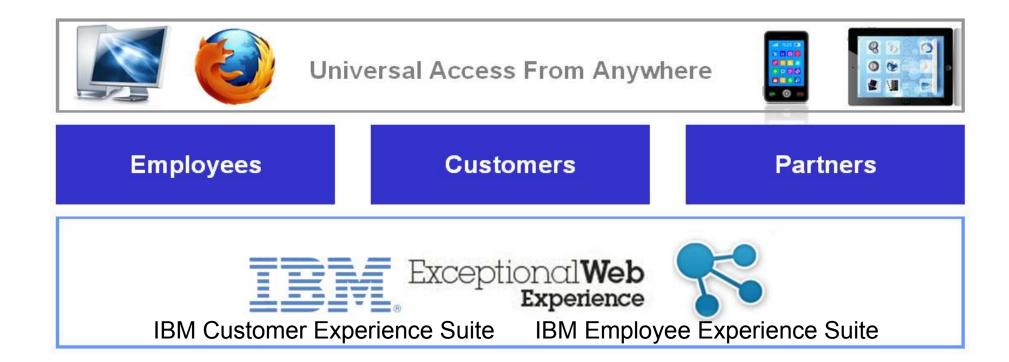

### approach

external:

multi-channel web experience that caters social and builds on strong analytics

Internal:

engaging the workforce to improve innovation, competitive intelligence, and collaboration