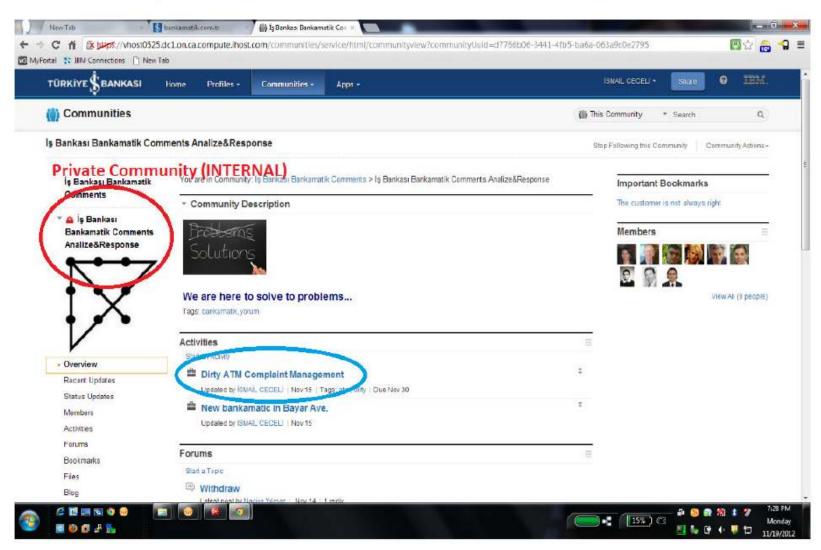

## examples TÜRKİYE \$ BANKASI

İsmail Ceceli(ISBANK employee) sees the comment of Ali Dağlık! From a public atm comment community

İsmail Ceceli take an action on a sub, private community to discuss Ali Dağlık's Community inside in ISBANK