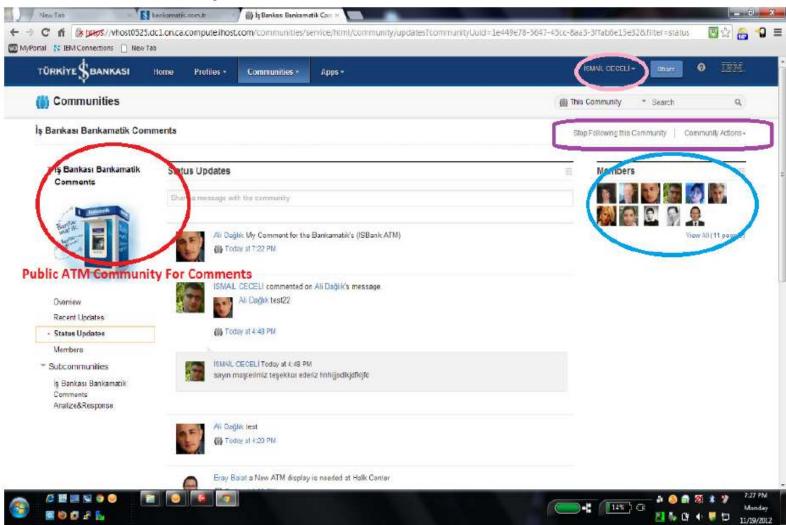

## examples TÜRKİYE \$ BANKASI

İsmail Ceceli(ISBANK employee) sees the comment of Ali Dağlık! From a public atm comment community

İsmail Ceceli take an action on a sub, private community to discuss Ali Dağlık's Community inside in ISBANK