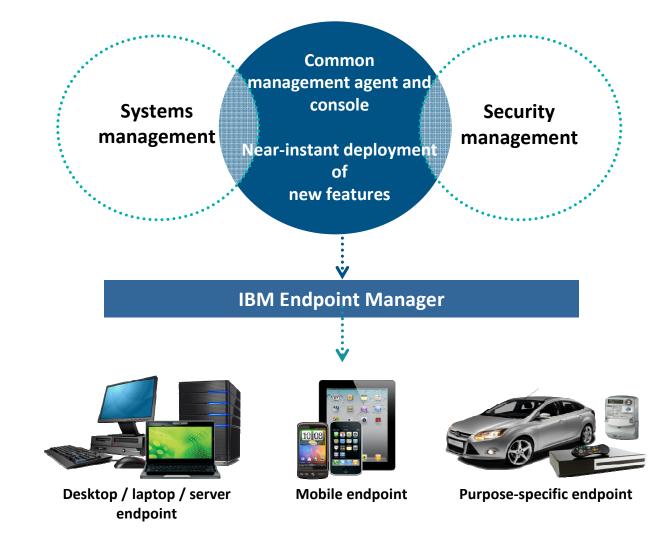

pp and executed in a native shell.



#### Hybrid Apps - Mixed

User augments web code with native language for unique needs and maximized user experience.



#### **Native Apps**

Platform-specific. Requires unique expertise, pricy and long to develop. Can deliver higher user experience.



### Nativne (downloadable) aplikacije





### Web aplikacije





### Hibridne aplikacije





Combines best of both worlds:

Primarily written in HTML5, CSS, JS while allowing full access to device capabilities.



### Worklight arhitektura





Integracija – ako trebate više – Cast Iron

1 2



Simple and flexible integration for all connectivity projects, allowing you to rapidly integrate SaaS and back-end systems with mobile apps





# IBM Endpoint Manager za još lakšu kontrolu i automatizaciju



### **IBM Mobile Foundation – arhitektura**





### IBM pomaže u stvaranju mobilnih rješenja



| US CELLULAR        | Boosts campaign volume and performance through mobile marketing                                                                                                     | Telco         |
|--------------------|---------------------------------------------------------------------------------------------------------------------------------------------------------------------|---------------|
| OTTAWA HOSPITAL    | Brings mobile technology to the bedside to help care-givers<br>make better decisions, collaborate, and improve patient<br>experience                                | Health Care   |
| KURIMOTO           | Lowers barriers to technical collaboration and product innovati