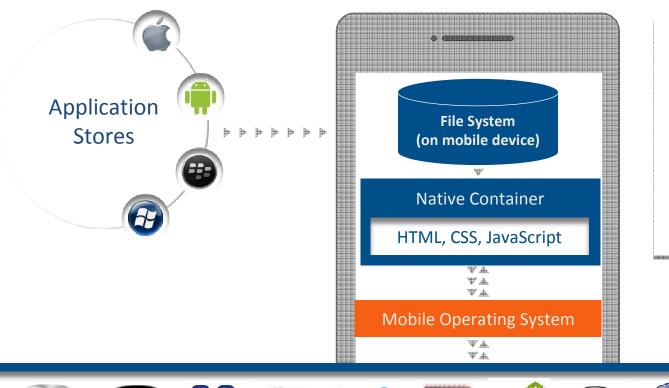

#### Hybrid Apps - Web

HTML5 code and Worklight runtime libraries packaged within the app and executed in a native shell.

#### Hybrid Apps - Mixed

User augments web code with native language for unique needs and maximized user experience.

### Hibridne aplikacije

Combines best of both worlds:

Primarily written in HTML5, CSS, JS while allowing full access to device capabilities.