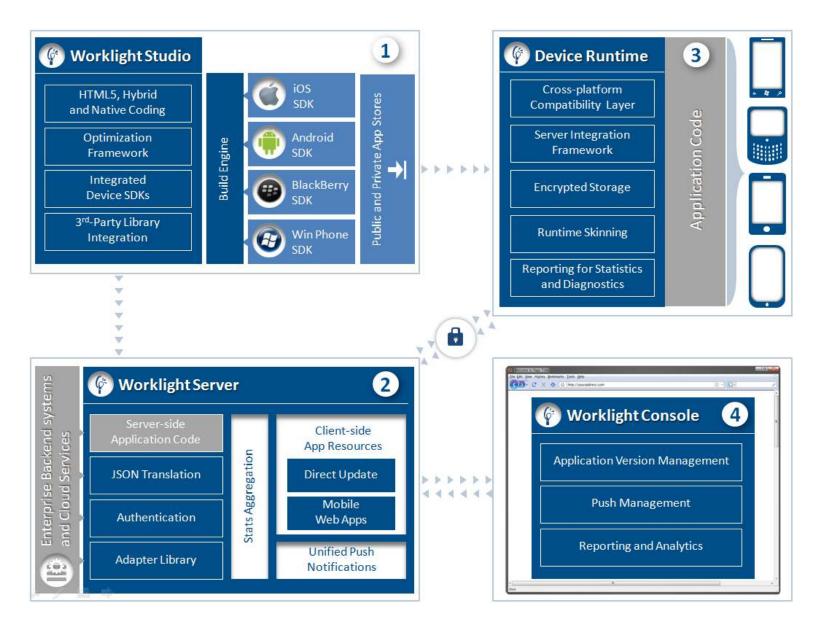

### Worklight tipovi aplikacija

### Worklight arhitektura

Integracija – ako trebate više – Cast Iron

1 2

Simple and flexible integration for all connectivity projects, allowing you to rapidly integrate SaaS and back-end systems with mobile apps