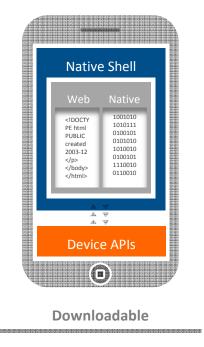

### Hibridne aplikacije

Combines best of both worlds:

Primarily written in HTML5, CSS, JS while allowing full access to device capabilities.