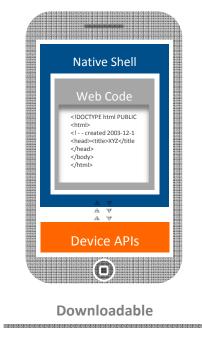

#### Hybrid Apps - Web

HTML5 code and Worklight runtime libraries packaged within the app and executed in a native shell.

#### Hybrid Apps - Mixed

User augments web code with native language for unique needs and maximized user experience.

#### **Native Apps**

Platform-specific. Requires unique expertise, pricy and long to develop. Can deliver higher user experience.