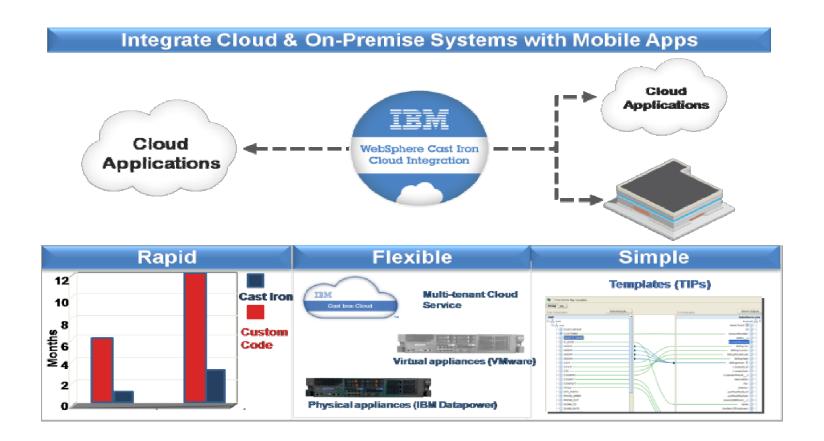

### Worklight arhitektura

Integracija – ako trebate više – Cast Iron

1 2

Simple and flexible integration for all connectivity projects, allowing you to rapidly integrate SaaS and back-end systems with mobile apps