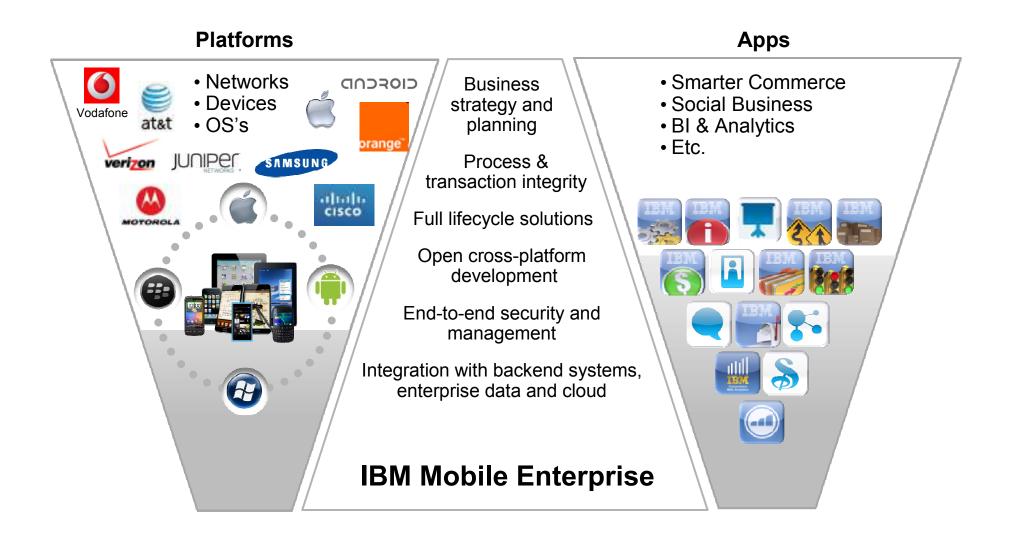

ces**

- Mobile data traffic exceeded voice in 2010<sup>2</sup>
- Shipments of Smartphones exceeded total PC shipments for the first time in 2011<sup>3</sup>
- 10 Billion mobile connected devices are expected to be in use by 2020<sup>3</sup>

Source: Wells Fargo Securities, January 23, 2012 "Fostering the People: The Shift to Engagement Apps"

### Mobilno tržište je teško predvidljivo



**1995 Palm** 

500,000 units sold in 6mts. 70% market share



# **2001 Nokia**

40% Market share of all mobile phones





# 2008 RIM

Fastest growing stock. 56% of smartphones, 77% 3yr CAGR (19.7% share in 10/11



# 2011 Apple

Most valuable company in the world, 27.3% of US smartphones

# 2013+ Android

Has 43.7 of the US smartphone market 10/11



### **IBM Mobile Enterprise – "opet" middleware**





### IBM-ov mobilni portfolio



#### **Client Initiatives**



Build mobile applications Connect to, and run backend systems in support of mobile



Manage mobile devices and applications Secure my mobile business



**Extend** existing business capabilities to mobile devices

*Transform* the business by creating new opportunities

#### **IBM Sample Offerings**

- Worklight
- Cast Iron
- Developer
- WebSphere Application Server Web 2.0 and Mobile Feature Pack
- IBM Websphere Portal Mobile Experiences

- IBM Endpoint Manager for Mobile devices
- IBNI patiental Appocan
- IBM Security Access Manager
- Ider tity Manager

- Mobile Application Platform Management
- IBM GBS Strategy & Transformation and Mobile Solutions Practice
- Social Collaboration Software
- IBM Lotus Notes Traveler
- IBM W