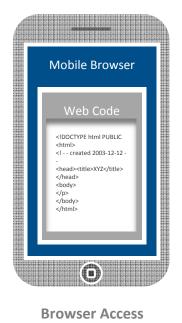

#### **Browser Access**

Written in HTML5 JavaScript and CSS3. Quick and cheap to develop, but less powerful than native.