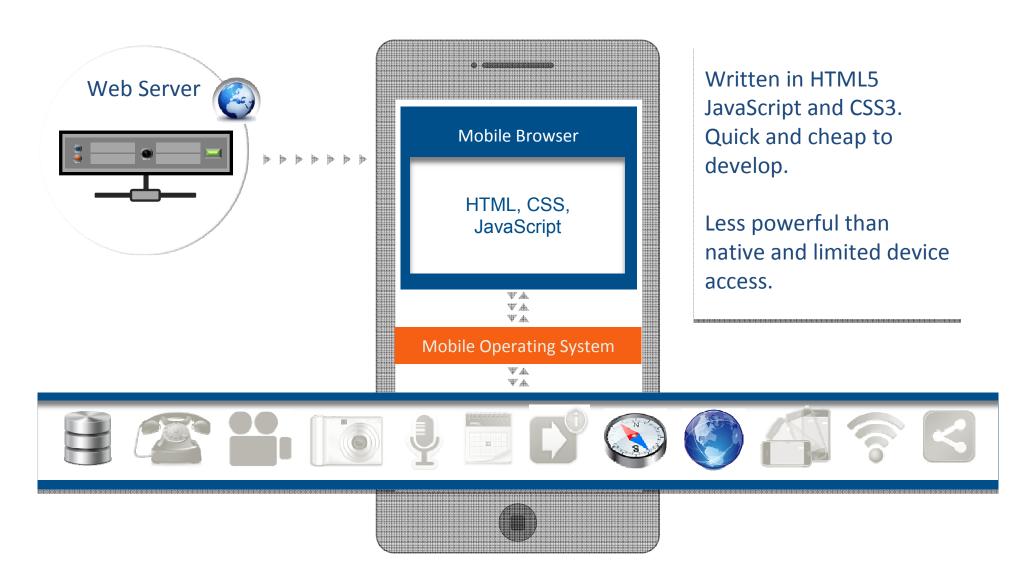

#### **Browser Access**

Written in HTML5 JavaScript and CSS3. Quick and cheap to develop, but less powerful than native.

### Web aplikacije