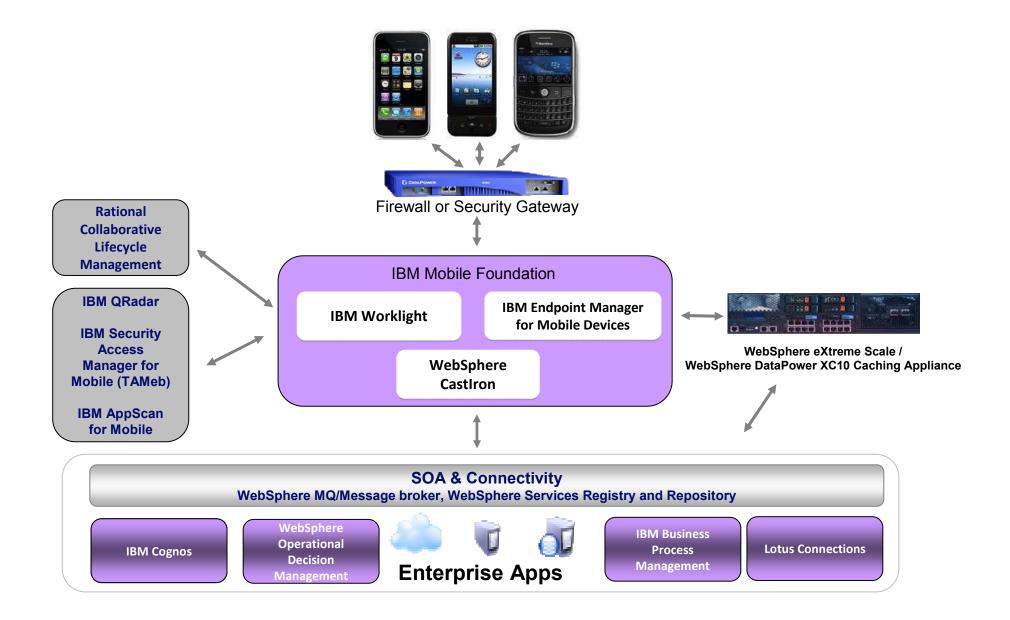

Apps - Mixed

User augments web code with native language for unique needs and maximized user experience.



#### **Native Apps**

Platform-specific. Requires unique expertise, pricy and long to develop. Can deliver higher user experience.



### Nativne (downloadable) aplikacije





### Web aplikacije





### Hibridne aplikacije





Combines best of both worlds:

Primarily written in HTML5, CSS, JS while allowing full access to device capabilities.



### Worklight arhitektura





Integracija – ako trebate više – Cast Iron

1 2



Simple and flexible integration for all connectivity projects, allowing you to rapidly integrate SaaS and back-end systems with mobile apps





# IBM Endpoint Manager za još lakšu kontrolu i automatizaciju



### **IBM Mobile Foundation – arhitektura**





### IBM pomaže u stvaranju mobilnih rješenja



| US CELLULAR        | Boosts campaign volume and performance through mobile marketing                                                                                                     | Telco         |
|--------------------|---------------------------------------------------------------------------------------------------------------------------------------------------------------------|---------------|
| OTTAWA HOSPITAL    | Brings mobile technology to the bedside to help care-givers<br>make better decisions, collaborate, and improve patient<br>experience                                | Health Care   |
| KURIMOTO           | Lowers barriers to technical collaboration and product innovation through social mobility