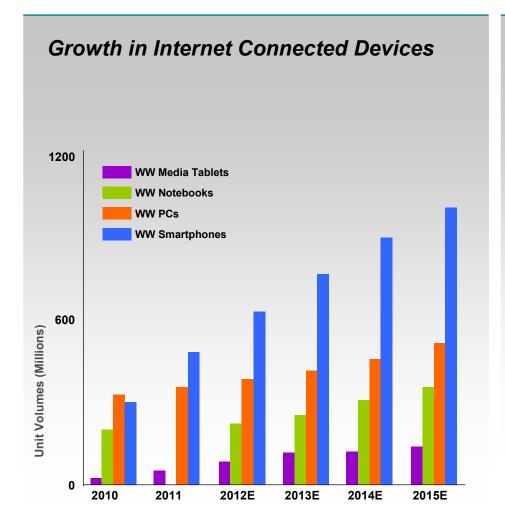

#### **Dramatic Growth in Mobile Devices**

- Mobile data traffic exceeded voice in 2010<sup>2</sup>
- Shipments of Smartphones exceeded total PC shipments for the first time in 2011<sup>3</sup>
- 10 Billion mobile connected devices are expected to be in use by 2020<sup>3</sup>

Source: Wells Fargo Securities, January 23, 2012 "Fostering the People: The Shift to Engagement Apps"