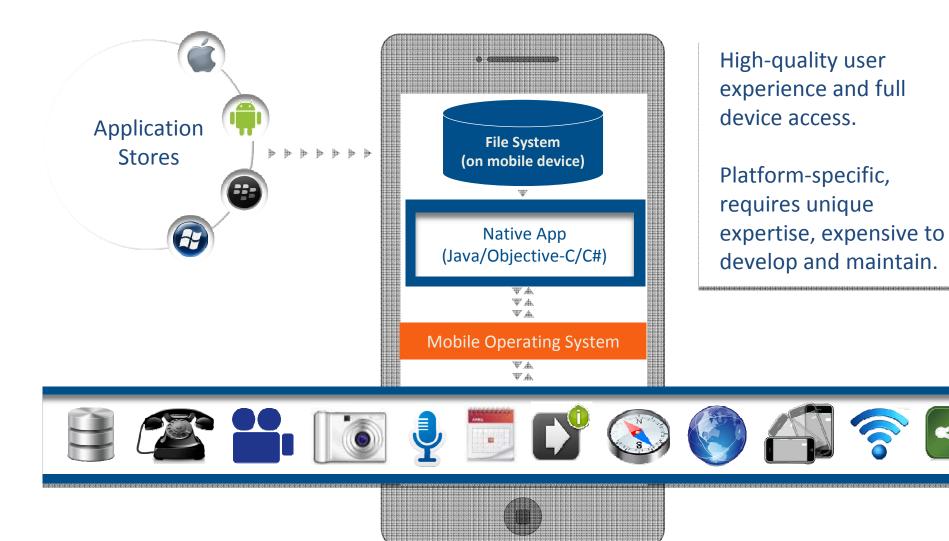

#### **Native Apps**

Platform-specific. Requires unique expertise, pricy and long to develop. Can deliver higher user experience.

### Nativne (downloadable) aplikacije