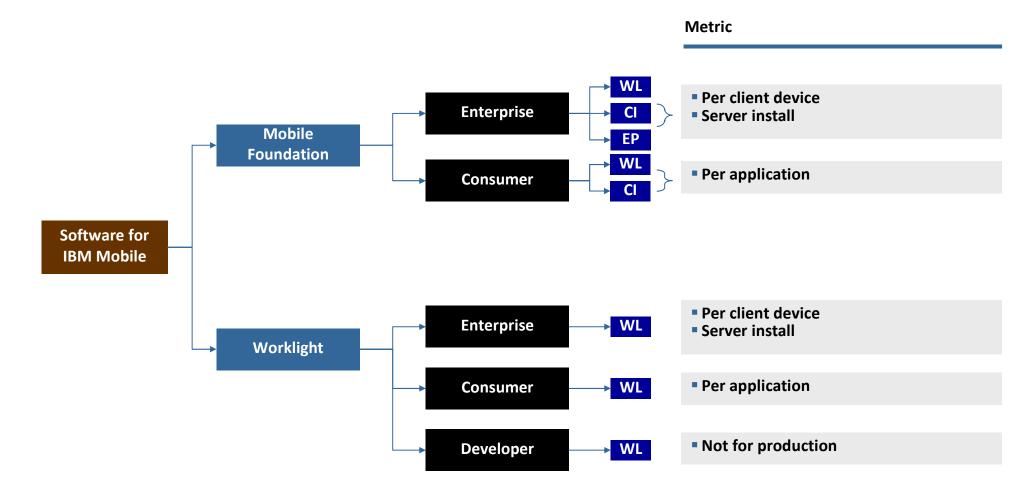

l collaboration and product innovation through social mobility                                                                           | Manufacturing |
| CITY OF FORT WORTH | Creates unprecedented levels of coordination between<br>public safety agencies, creating timely and accurate<br>emergency response when people's lives are at stake | Government    |
| VCC                | Saves 400 employee-hours per month because they can<br>work five times faster while in the field                                                                    | Construction  |
| <us bank=""></us>  | Estimates 30-40% of business will come through mobile devices in the near future                                                                                    | Banking       |

### **Licensing Options**







Kuda i kako dalje?



#### Starting page:

http://www-01.ibm.com/software/mobile-solutions/worklight/

#### FREE Worklight Developer Edition download:

http://www.ibm.com/developerworks/downloads/ws/worklight/index.ht ml

FREE introductory training course:

http://www-304.ibm.com/jct03001c/services/learning/ites.wss/us/en?pageType=co urse\_description&courseCode=VW501