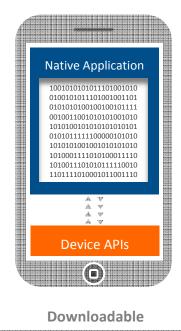

je - izazovi





Creating rich, yet cost-effective mobile apps in a fragmented technological landscape.



Connecting the enterprise back-end services in a secure and scalable manner



Controlling the growing portfolio of applications deployed "in the wild"

### Worklight tipovi aplikacija



#### **Browser Access**

Written in HTML5 JavaScript and CSS3. Quick and cheap to develop, but less powerful than native.



#### Hybrid Apps - Web

HTML5 code and Worklight runtime libraries packaged within the app and executed in a native shell.



#### Hybrid Apps - Mixed

User augments web code with native language for unique needs and maximized user experience.



#### **Native Apps**

Platform-specific. Requires unique expertise, pricy and long to develop. Can deliver higher user experience.



### Nativne (downloadable) aplikacije





### Web aplikacije





### Hibridne aplikacije





Combines best of both worlds:

Primarily written in HTML5, CSS, JS while allowing full access to device capabilities.



### Worklight arhitektura





Integracija – ako trebate više – Cast Iron

1 2



Simple and flexible integration for all connectivity projects, allowing you to rapidly integrate SaaS and back-end systems with mobile apps





# IBM Endpoint Manager za još lakšu kontrolu i automatizaciju



### **IBM Mobile Foundation – arhitektura**





### IBM pomaže u stvaranju mobilnih rješenja



| US CELLULAR        | Boosts campaign volume and performance through mobile marketing                                                                                                     | Tel