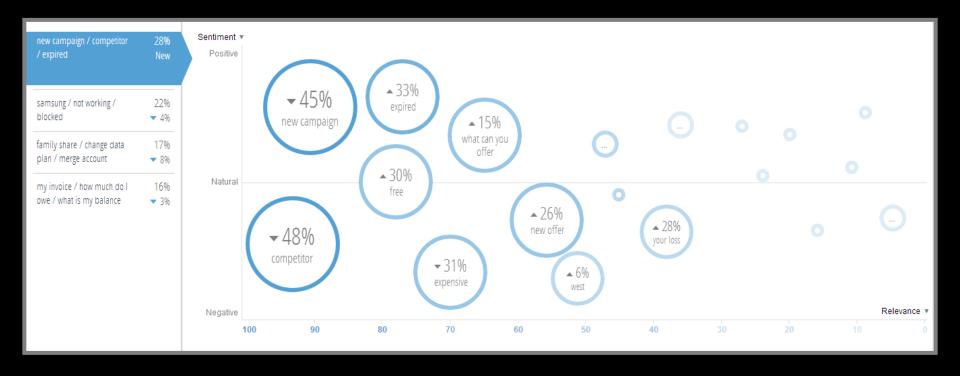

#### Challenges

**Collecting the data** 

Understand who the customers are

**Discover the contact reason** 

**Analyze unstructured data** 

Find optimization opportunities

NICE Customer Engagement Analytics merging Interaction Analytics, Transactions Analytics, Desktop Analytics and Customer Feedback, leveraging Big Data technology to uncover the Cross-Channel customer journey and analyze...