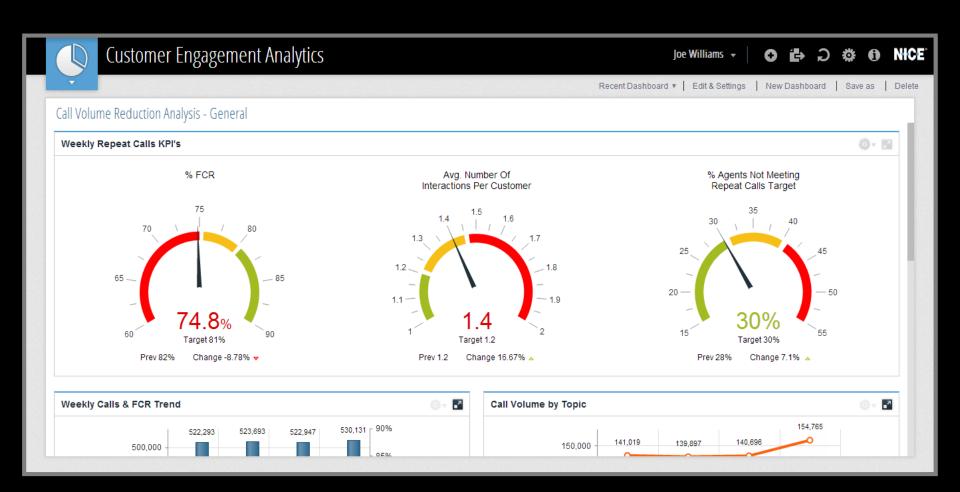

d who the customers are



**Discover the contact reason** 



**Analyze unstructured data** 



Find optimization opportunities





NICE Customer Engagement Analytics merging Interaction Analytics, Transactions Analytics, Desktop Analytics and Customer Feedback, leveraging Big Data technology to uncover the Cross-Channel customer journey and analyze...

**Customer** intent



**Customer Journey** 

What was said



Interaction Analytics

What was written



Direct Customer Feedback What was done



Desktop Analytics, Contact Analytics









#### Identity what people are talking about

**Pre-Processing** 

**Party Resolution** 

**Analytic Engines** 

**Advanced BI** 







### Analyze your BIG DATA

**Pre-Processing** 

**Party Resolution** 

**Analytic Engines** 

**Advanced BI** 







### **Key Benefits**











# NICE®

## THANK YOU

Nir.kol@nice.com