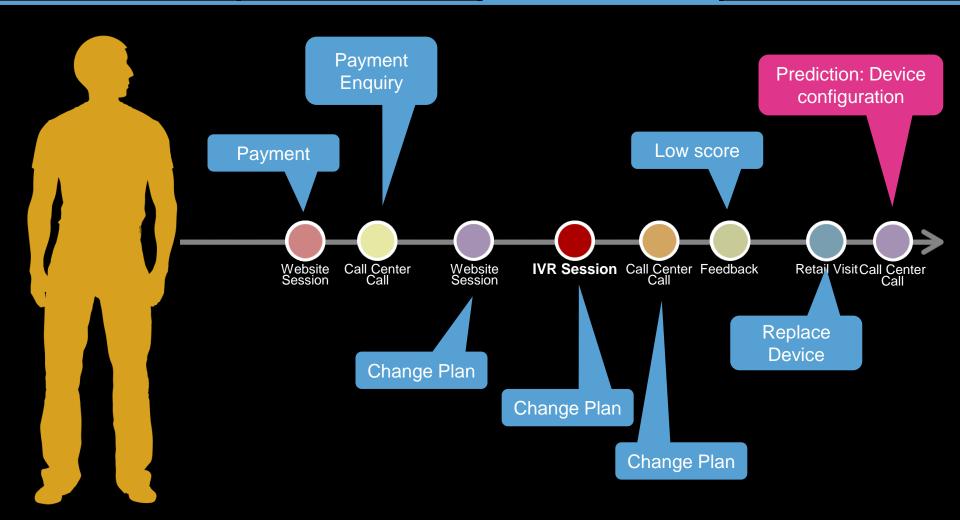

#### Challenges

**Collecting the data** 

Understand who the customers are

**Discover the contact reason** 

**Analyze unstructured data** 

Find optimization opportunities

NICE Customer Engagement Analytics merging Interaction Analytics, Transactions Analytics, Desktop Analytics and Customer Feedback, leveraging Big Data technology to uncover the Cross-Channel customer journey and analyze...

**Customer** intent

**Customer Journey** 

What was said

Interaction Analytics

What was written

Direct Customer Feedback What was done

Desktop Analytics, Contact Analytics