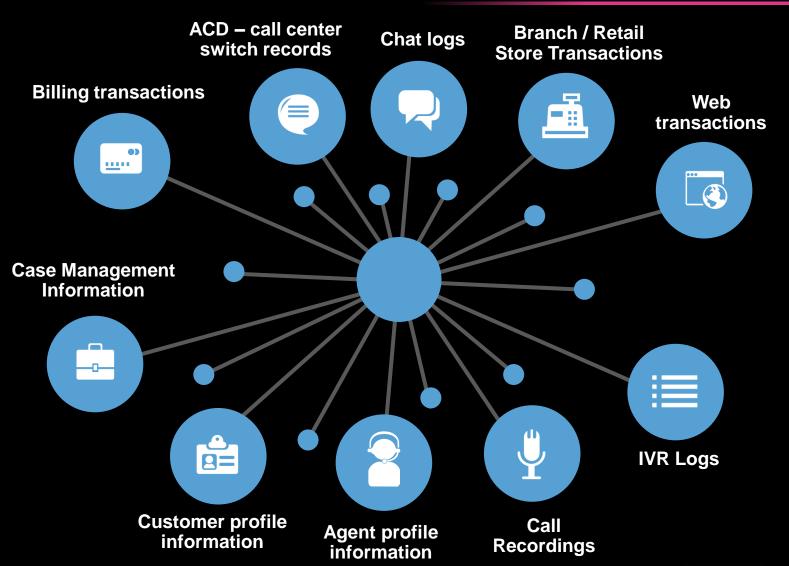

rage customer interactions to provide a better customer experience, drive business and reduce cost





#### **INDUSTRY LEADERSHIP - CONTACT CENTER WFO**

#### Gartner Magic Quadrant



Completeness of vision

Source: Gartner Magic Quadrant for Contact Center Workforce Optimization November 2012

**Gartner** 

#### Global Market Share



2012 Workforce Optimization (Quality Management / Liability Recording) Mid-Year Market Share Report, DMG Consulting





#### FOCUS ON CONSUMERS ACROSS ALL **SERVICE CHANNELS**

Cover the entire: Guide to the best consumer journey, over time

action in real time

Provide a consistent and seamless cross channel customer experience



Raising the bar on customer service





#### A Real-Life Customer Story...





#### Data Resides in Many Different Places







#### Remember?







#### Challenges



**Collecting the data** 



Understand who the customers are



**Discover the contact reason** 



**Analyze unstructured data** 



Find optimization opportunities





NICE Customer Engagement Analytics merging Interaction Analytics, Transactions Analytics, Desktop Analytics and Customer Feedback, leveraging Big Data technology to uncover the Cross-Channel customer journey and analyze...

**Customer** intent



**Customer Journey** 

What was said



Interaction Analytics

What was written



Direct Customer Feedback What was done



Desktop Analytics, Contact Analytics









#### Identity what people are talking about

**Pre-Processing** 

**Party Resolution** 

**Analytic Engines** 

**Advanced BI** 







### Analyze your BIG DATA

*