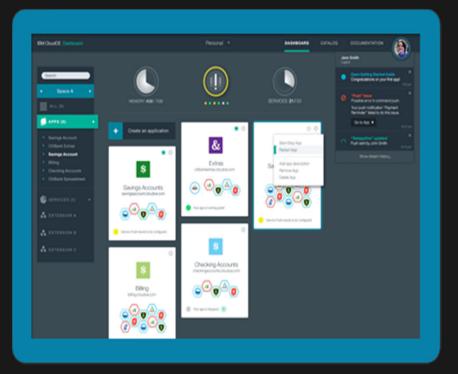

#### Codename BlueMix

- NEW: Cloud Integration, Internet of things, DevOps, Big data & Analytics Services
- NEW: BlueMix Garages: San Francisco
- Run apps in any language
- 200+ application / middleware patterns
- Built on 'Cloud Foundry'
- Access SaaS and API economy

#### bluemix.net