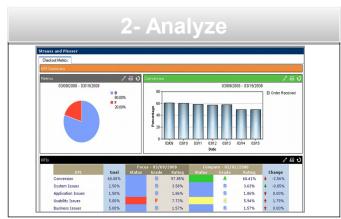

#### What is the issue?

Site Errors and Usability Issues lead to online struggles

...lead to poor customer experience

...lead to

loss of transactions
loss of customer retention
calls to the contact center
exposure of reputation