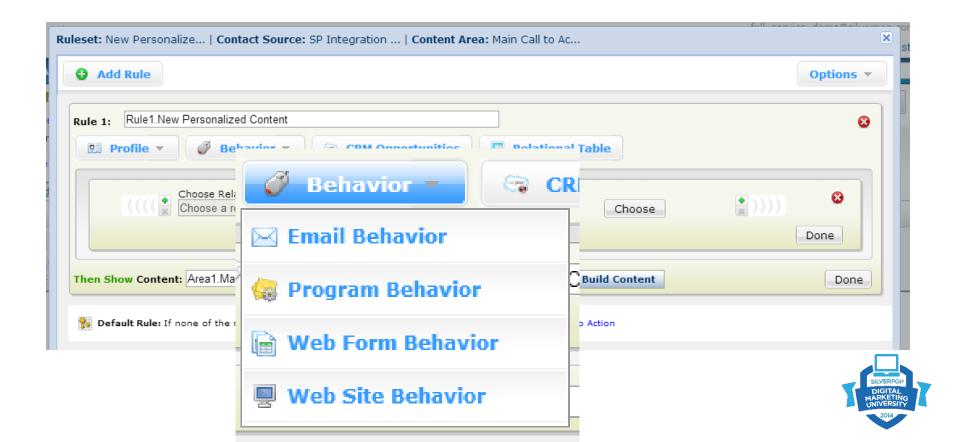

INBOUND

Flight No. NZ 0039 DEPARTURE

23:15 28/06/2010 International Terminal

Flight No. NZ 0039 DEPARTURE

Hong Kong (HKG)

08:30 29/06/2010 Terminal 1

ARRIVAL

06:45 29/06/2010 Terminal 1

ARRIVAL

14:45 29/06/2010 Terminal 1 London Heathrow (LHR)

Passenger List: Mr Chris Sumbler

\*\*\*THIS IS NOT YOUR E-TICKET\*\*\*

Refer to the original booking confirmation for your E-Ticket







Keep in touch with us via: F Execut Date in Soil Control Description



Fri 04th Jun



High 16 ° C Low 8 ° C Sat 05th Jun



High 15 ° C Low 15 ° C Sun 06th Jun



High 17 ° C Low 13 ° C Mon 07th Jun



High 14°C Low 5°C Tue 08th Jun



High 12°C Low 5°C

powered by accuweather

Keep in touch with us via:



Facebook



Twitter



Kiwi Deals Newsletter



### **Drive Content based on Behaviours**





### One-to-One email





- Subject Line Personalization
  First name personalization
- Personalized Content
  Name and contact info for each customer's personal rep
- Dynamic Subject Lines
  The subject line changes based on the type and duration of club membership
- Individualized Content Lists
  For any customer who has purchased two or more items in the last 90 days, list each purchase with review links
- 5 E-commerce-driven Personalization
  Display totals and other engaging content to drive follow-on purchases
- 6 Website-driven Content
  Directly track each customer's Web activity and prompt them to visit new areas of the site
- 7 Send Time Optimisation
  The message arrives in each individual's inbox at precisely the time that individual is most likely to check email
- B Data-dri