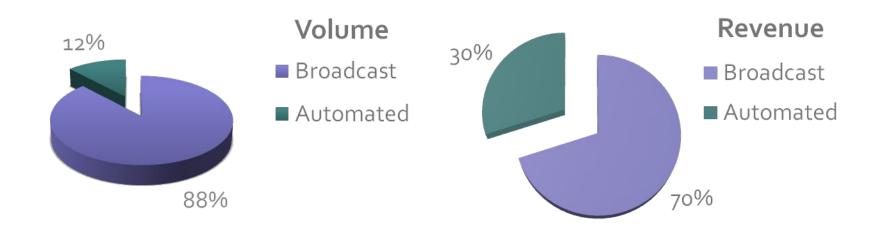

### **Automated Programs**

4 years ago = 2% volume / 1% revenue Today Volume = 6X; Revenue = 30X