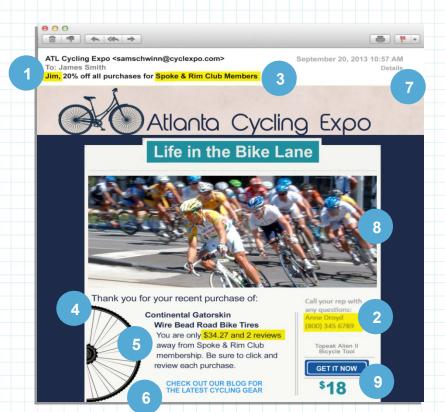

### One-to-One email

- Subject Line Personalization
  First name personalization
- Personalized Content
  Name and contact info for each customer's personal rep
- Dynamic Subject Lines
  The subject line changes based on the type and duration of club membership
- Individualized Content Lists
  For any customer who has purchased two or more items in the last 90 days, list each purchase with review links
- 5 E-commerce-driven Personalization
  Display totals and other engaging content to drive follow-on purchases
- 6 Website-driven Content
  Directly track each customer's Web activity and prompt them to visit new areas of the site
- 7 Send Time Optimisation
  The message arrives in each individual's inbox at precisely the time that individual is most likely to check email
- B Data-driven Dynamic Image Image is selected based on demographic and profile info
- 9 Score-driven Dynamic Offer
  Discounts/prices vary by social influence and time since last purchase