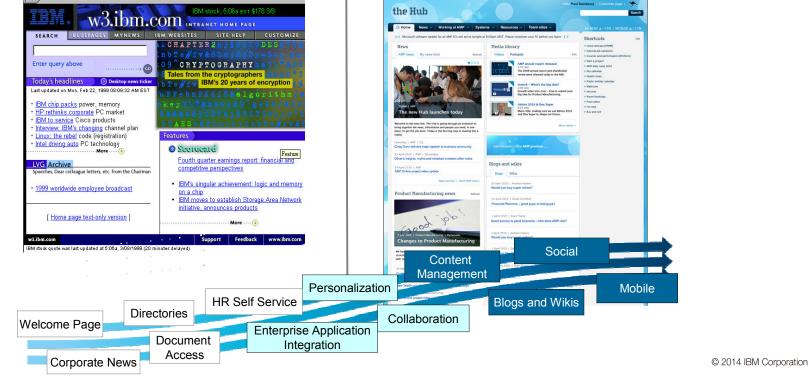

### in-tra-net [in-truh-net]

Internal Web application that presents the proper information, applications,

services and tools that people need to do their job

Now

© 2014 IBM Corporation