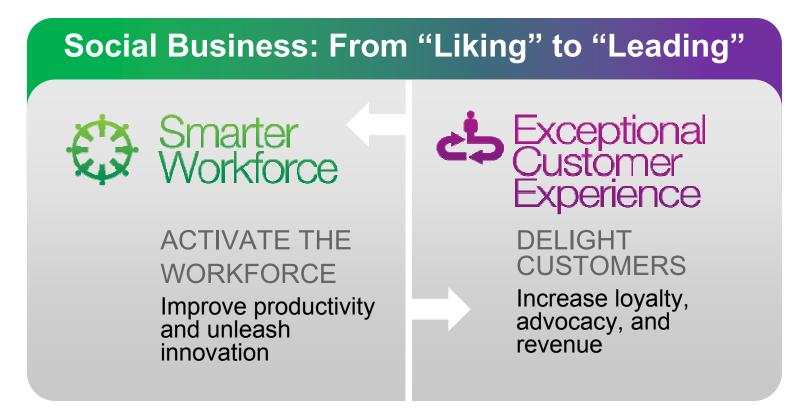

# We call the path forward: SMARTER WORKFORCE

A Smarter Workforce brings together these three key elements to ensure a best-fit and engaged workforce, to develop deeper client relationships, and to drive measurable business outcomes: