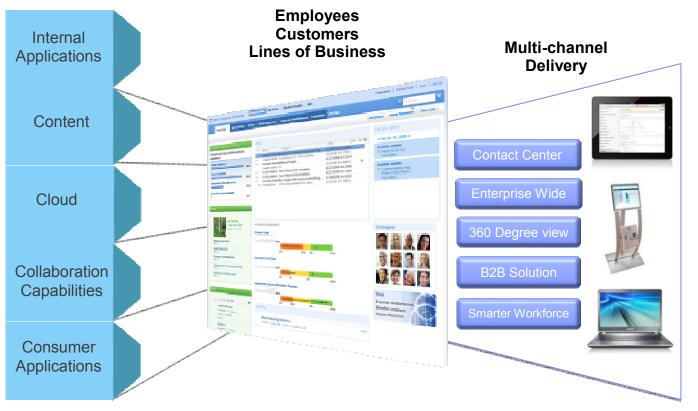

### in-tra-net [in-truh-net]

Internal Web application that presents the proper information, applications,

services and tools that people need to do their job

Now

© 2014 IBM Corporation