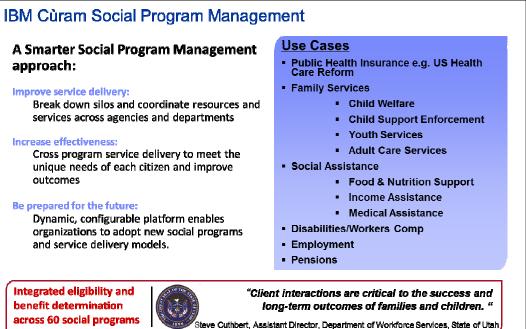

## Smarter Citizen Services

A 5018 IBM Cúram Outcome Management A Smarter approach to managing **Use Cases** outcomes: Parole Management Child Welfare Manage the full client lifecycle: Assess needs, establish goals, plan for attainment, Disability & Workers Compensation and track progress using evidence-based models. Social & Health Care Coordination Focus on results: Organizations can adopt a client-centric approach to service delivery and focus results rather than focusing on the services available Gain new insight: A comprehensive view of client information enables new insights into client developments and progress WorkCoverSA is a "The WorkCover team is excited about the potential of the Cúram solution provider of disability to help the organization achieve a high standard of service and deliver insurance for 50,000 on the promise of 'the best possible recovery and faster return to work,' WorkCoverSA while achieving new levels of efficiency and transparency." employers in South Better togethe Australia. WorkCoverSA Yvonne Deally, Chief Information Officer, WorkCoverSA