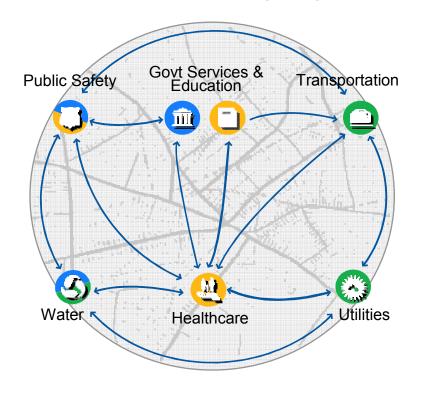

tegration and interaction across multiple domains. Pike Research



*has moved from...* Reactive to Predictive to Proactive: Applying advanced analytics and industry expertise at all levels of the organization to more precisely predict - and continuously act on - risks and *opportunities*.

| Reactive                    | <b>Real time</b>                   | Predictive                         |   | Proactive                           |  |
|-----------------------------|------------------------------------|------------------------------------|---|-------------------------------------|--|
| Fixing what <i>happened</i> | Reacting faster to what<br>happens | Understanding what could<br>happen | / | Managing away the risk or the event |  |





## Smarter: leveraging the information advantage



Leveraging information to make better decisions

**Engaging People** to co-define (even co-produce) "what's important"

**Coordinating** resources and processes to operate effectively

Anticipating problems to resolve them proactively and manage risk

## So What does a Smarter City Looks like?



IBM 👸

### IBM, 🍪

## Leveraging Information: Intelligent Transport





## Leveraging Information: Intelligent Transport



## Leveraging Information: Intelligent Transport



IBM. 👸

### IBM 👸

## **Smarter Transit Operations**



### IBM, 👸





## City Planning and Operations: Driving Delivery to meet SLAs

**What:** Provide the information all staff in the city use to manage to City KPIs and deliver the commitments in the City IDP. For example: What are we always failing our Traffic Managem