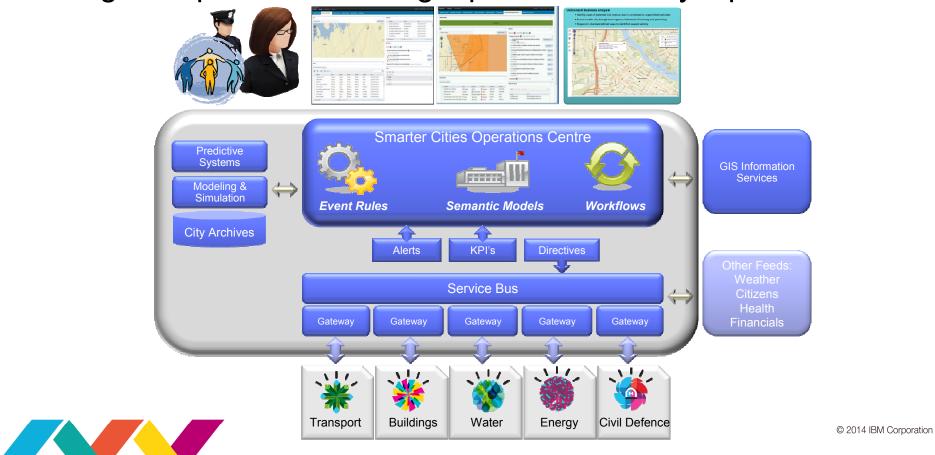

| Submi                                                                                                                                                                                                                                                                                                                                                                                                                                                               |                    |

### IBM, 🎸

## Smarter Citizen Services





### Intelligent Operations: A single platform for City Operations



## So What does a Smarter City Looks like?



IBM 👸





## Trademarks and notes

IBM Corporation 2014

- IBM, the IBM logo, and ibm.com are trademarks or registered trademarks of International Business Machines Corporation in the United States, other countries, or both. If these and other IBM trademarked terms are marked on their first occurrence in this information with the appropriate symbol (<sup>®</sup> or <sup>™</sup>), these symbols indicate U.S. registered or common law trademarks owned by IBM at the time this information was published. Such trademarks may also be registered or common law trademarks in other countries. A current list of IBM trademarks is available on the Web at "Copyright and trademark information" at www.ibm.com/legal/copytrade.shtml.
- Other company, product, a