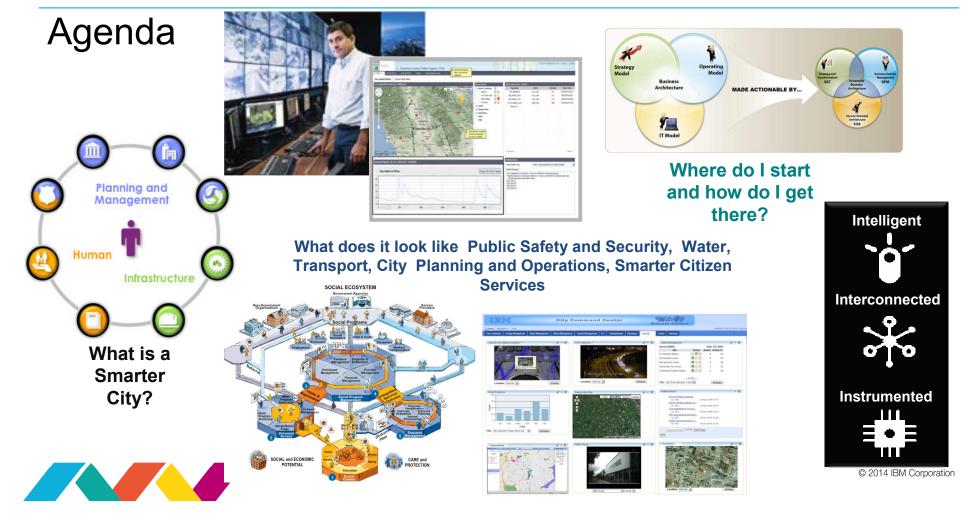

## So What does a Smarter City Looks like?

IBM 👸

## City Planning and Operations: Driving Delivery to meet SLAs

**What:** Provide the information all staff in the city use to manage to City KPIs and deliver the commitments in the City IDP. For example: What are we always failing our Traffic Management KPIs? I need to prepare for this community meeting, what do we know?