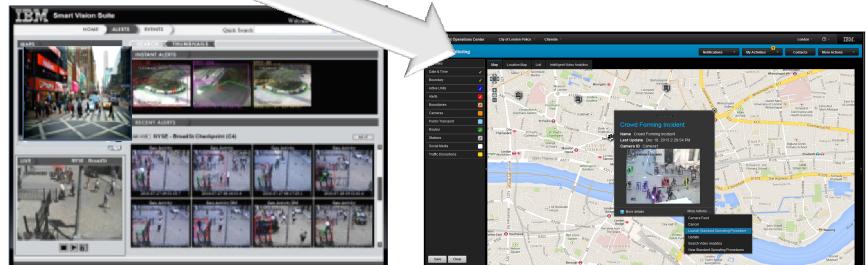

## Intelligent Law Enforcement

Smarter Law Enforcement Apply advanced technologies and analytics to provide a force multiplier, reducing system and operations costs and enhancing the citizen experience.

**COMMAND & OPERATIONS** Common Operational Picture Crime Trend Analysis & Decision Support Predictive Analytics, Operational Performance

TACTICAL LEAD GENERATION Solve crimes quicker by putting the right information, in the right hands, at the right time, in the right form

CROSS ORGANIZATIONAL SYNERGIES Emergency Management, Social Programs Urban Planning, Mayor's Dashboard

### Making Sense of information - Video Analytics

Define areas in a field of view to monitor and for which specific events, alerts (loitering, object removed, deposited and analytics for attribute capture. Store Metadata for later search (find all Blue cars in this period)