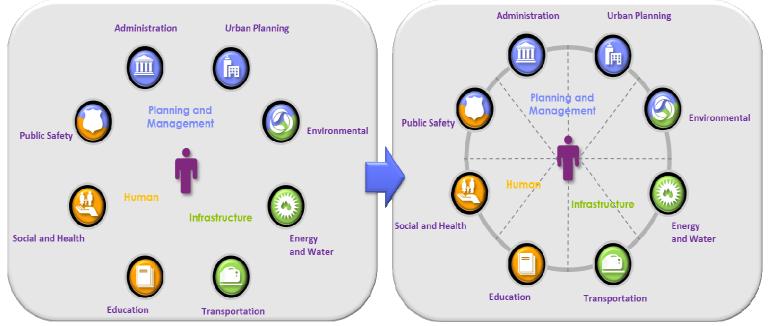

## A Smarter City ...

.....one that *integrates technology* into a strategic approach to sustainability, citizen well-being, and economic development ....... but also stressing the importance of integration and interaction across multiple domains.

21<sup>st</sup> Century Government: Integrated across Multiple Domains

## A Smarter City ...

.....one that *integrates technology* into a strategic approach to sustainability, citizen well-being, and economic development ...... but also stressing the importance of integration and interaction across multiple domains. Pike Research