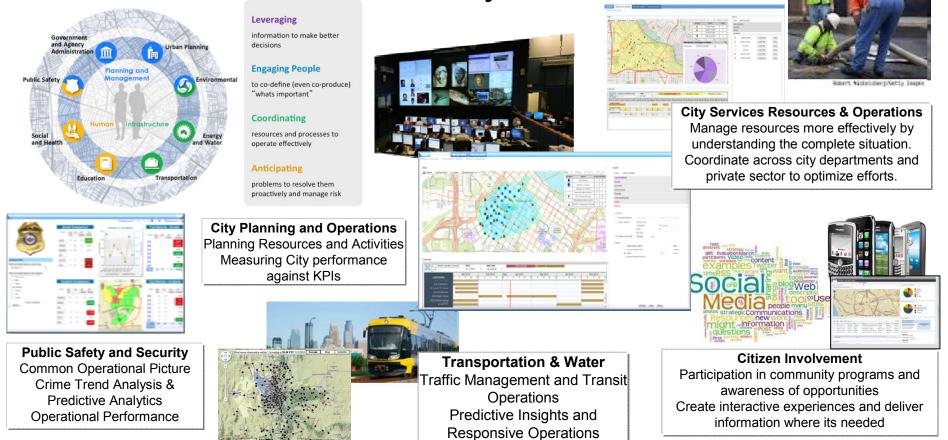

## Smarter: leveraging the information advantage

Leveraging information to make better decisions

**Engaging People** to co-define (even co-produce) "what's important"

**Coordinating** resources and processes to operate effectively

Anticipating problems to resolve them proactively and manage risk

## City Planning and Operations: Driving Delivery to meet SLAs

**What:** Provide the information all staff in the city use to manage to City KPIs and deliver the commitments in the City IDP. For example: What are we always failing our Traffic Management KPIs? I need to prepare for this community meeting, what do we know?

**COMMAND & OPERATIONS** Common Operational Picture Crime Trend Analysis & Decision Support Predictive Analytics, Operational Performance

TACTICAL LEAD GENERATION Solve crimes quicker by putting the right information, in the right hands, at the right time, in the right form