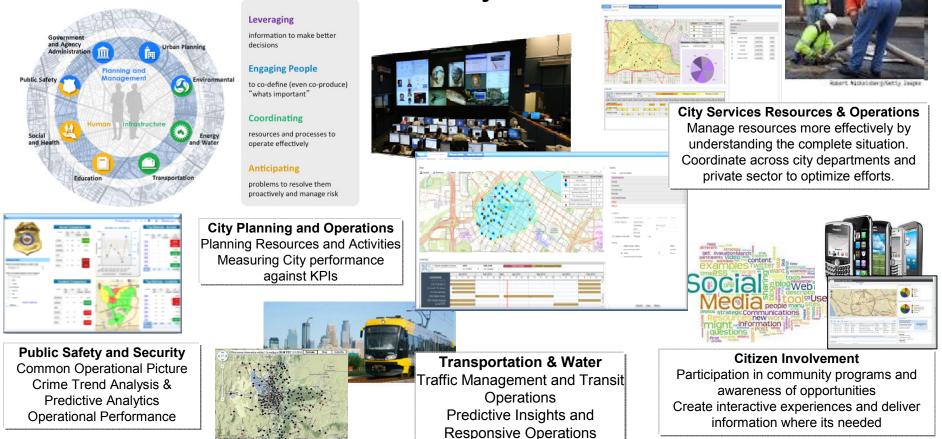

## Smarter: leveraging the information advantage

Leveraging information to make better decisions

**Engaging People** to co-define (even co-produce) "what's important"

**Coordinating** resources and processes to operate effectively

Anticipating problems to resolve them proactively and manage risk

## City Planning and Operations: Driving Delivery to meet SLAs

**What:** Provide the information all staff in the city use to manage to City KPIs and deliver the commitments in the City IDP. For example: What are we always failing our Traffic Management KPIs? I need to prepare for this community meeting, what do we know?