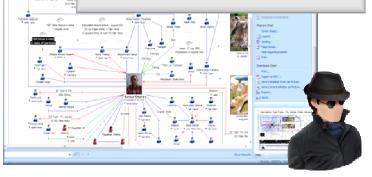

#### **INTELLIGENCE ANALYSIS**

Who, What, When, Where. Analyze entities, networks and events, timelines