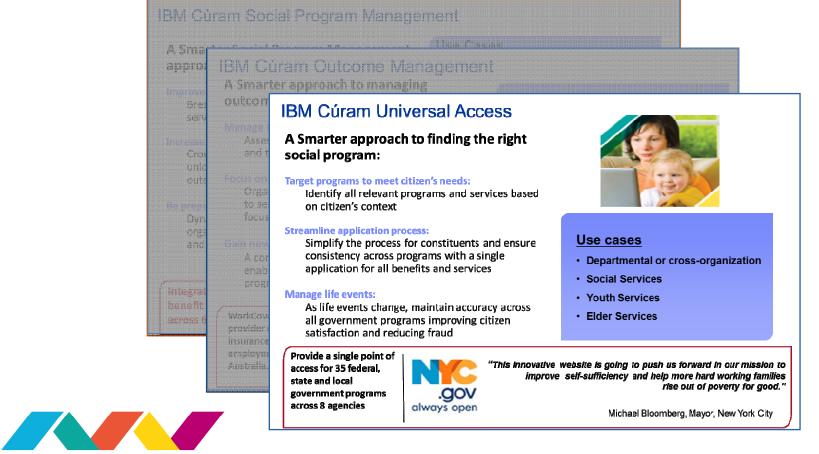

## Smarter Citizen Services

A 5018 IBM Cúram Outcome Management A Smarter approach to managing **Use Cases** outcomes: Parole Management Child Welfare Manage the full client lifecycle: Assess needs, establish goals, plan for attainment, Disability & Workers Compensation and track progress using evidence-based models. Social & Health Care Coordination Focus on results: Organizations can adopt a client-centric approach to service delivery and focus results rather than focusing on the services available Gain new insight: A comprehensive view of client information enables new insights into client developments and progress WorkCoverSA is a "The WorkCover team is excited about the potential of the Cúram solution provider of disability to help the organization achieve a high standard of service and deliver insurance for 50,000 on the promise of 'the best possible recovery and faster return to work,' WorkCoverSA while achieving new levels of efficiency and transparency." employers in South Better togethe Australia. WorkCoverSA Yvonne Deally, Chief Information Officer, WorkCoverSA