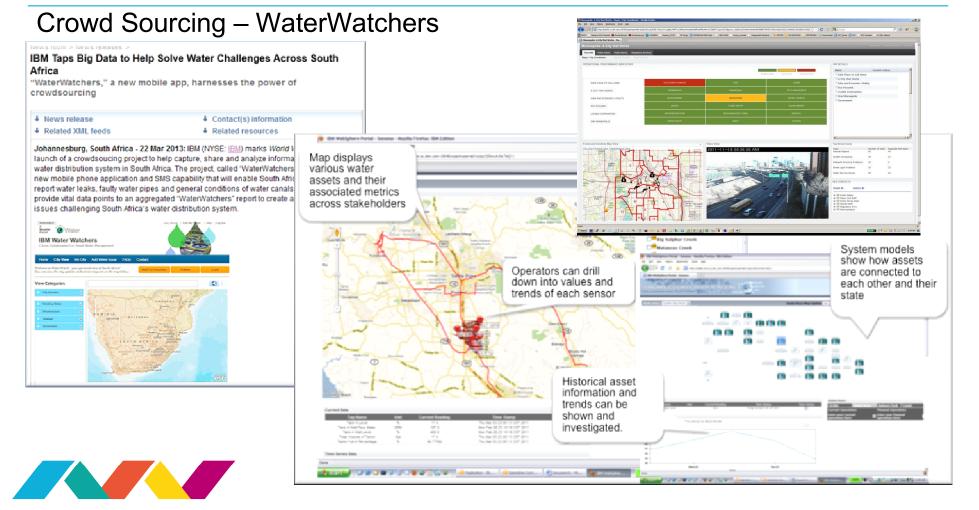

### Making Sense of information - Video Analytics

Define areas in a field of view to monitor and for which specific events, alerts (loitering, object removed, deposited and analytics for attribute capture. Store Metadata for later search (find all Blue cars in this period)