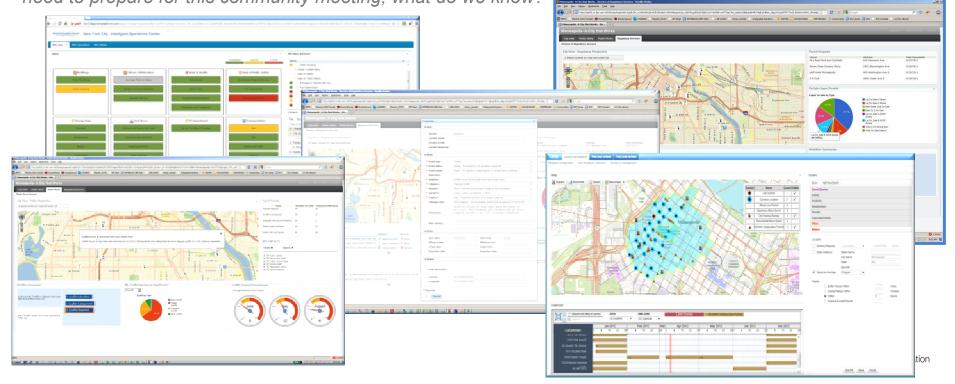

## City Planning and Operations: Driving Delivery to meet SLAs

**What:** Provide the information all staff in the city use to manage to City KPIs and deliver the commitments in the City IDP. For example: What are we always failing our Traffic Management KPIs? I need to prepare for this community meeting, what do we know?