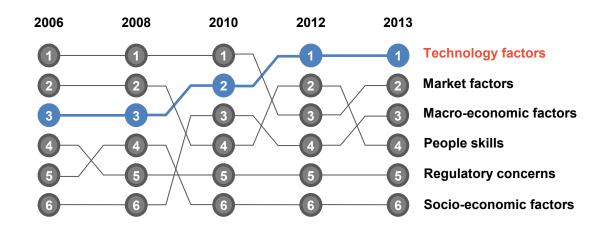

# Today's leaders recognize the importance of technology

### **IBM CEO Studies**