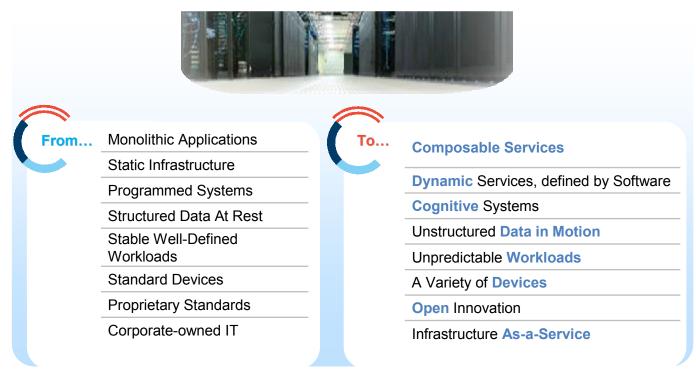

# These new trends are changing workloads, driving the need for more agile and efficient IT environments