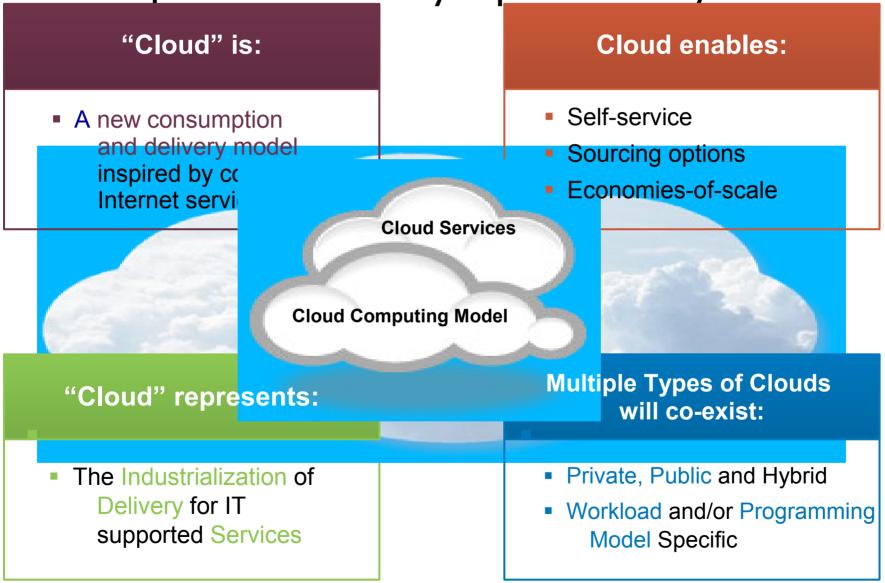

# Solution delivery strategy ...

**Connecting** 

**Traditional / On Premise** 

Consumption & Delivery Optimized by Workload