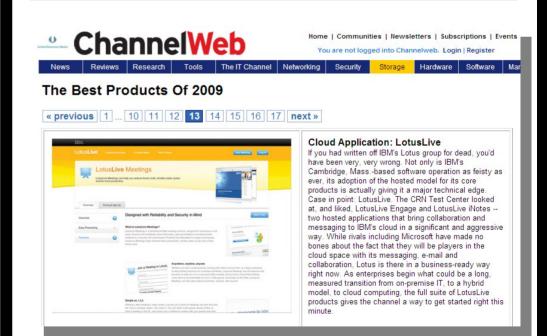

#### December 2009

LotusLive was named the Best Cloud Application of 2009 by ChannelWeb, after their test center reviewed iNotes and Engage