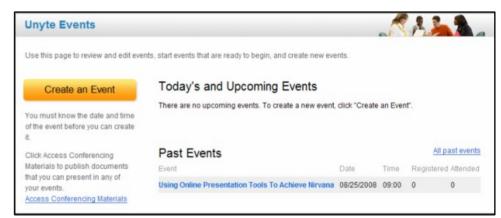

### **LotusLive Events**

A simple, intuitive user interface for managing web conferencing events

#### Benefits

- Registration page with custom logo and event description
- Streamlined event creation process
- Upload presentation content in advance
- Rehearsal feature allows Presenters to get prepared and test system
- E-mail validation for all registrations reduces anonymous registrations
- Registration auto-approval option
- Export registrant details to CSV/Excel

- Differentiators
- Seamless integration with Lotus Sametime Unyte Meeting
- 3 pre-event e-mail reminders with customized scheduling options
- 2 post-event e-mails for attendees and nonattendees
- iCal attachments for easy scheduling
- Multiple-language support (9 languages)