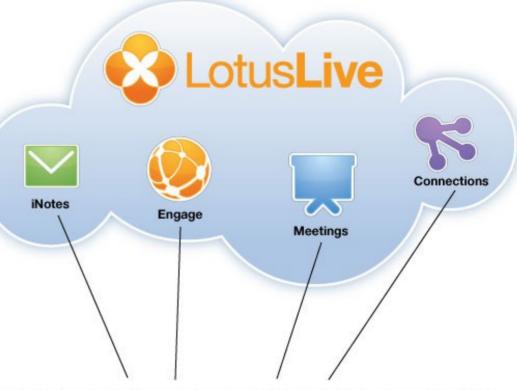

#### **LotusLive Meetings**

LotusLive Meetings is a fullfeatured **online meeting** service that integrates Web, audio and video conferencing

#### **LotusLive Engage**

LotusLive Engage is an integrated suite of tools that combines your **network** with **web conferencing** and **collaboration** capabilities

#### **LotusLive Notes**

IBM's most widely used software, **Lotus Notes** is now available as an online service called LotusLive Notes.

### **LotusLive Connections**

LotusLive Connections is an integrated suite of collaboration services that lets you store and share files, manage activities, conduct online chats, and extend your business contacts with networking capabilities.

#### **LotusLive iNotes**

LotusLive iNotes is a secure,

Web-based messaging
service providing essential
messaging and calendaring
capabilities