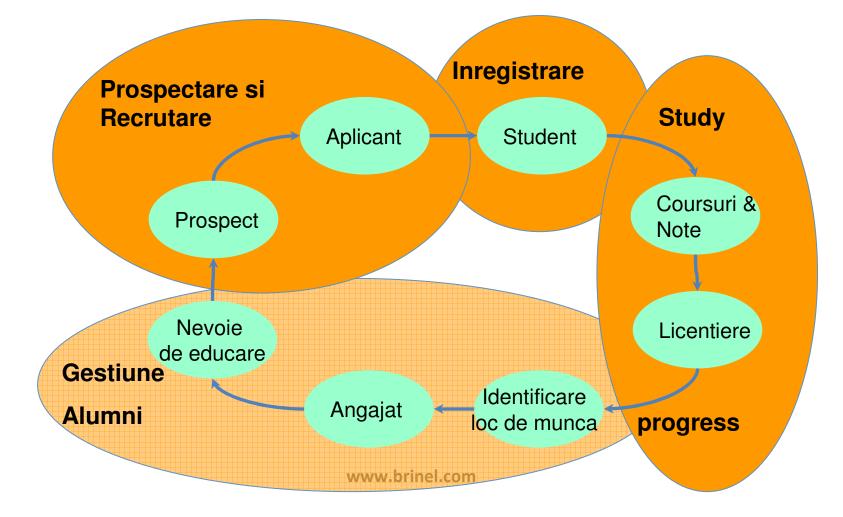

#### Campus Solution sustine Long Life Learning

#### **Campus Solution**

 ✓ Aplicatia numarul 1 implementata in primele 10 Universitati din lume

 ✓ Integrata cu sistemele de management financiar, eLearning si Business Intelligence

✓ In curs de implementare la 4 din Universitatile de top din Romania

- ✓ Faciliteaza interactiunea electronica dintre student si Universitate (secretariat, indrumator, etc.)
- ✓ Auto-gestionarea de catre student a activitatii de informare: orar, sesiuni, note, restante financiare
- ✓ Inscrierea la cursuri si examene, efectuarea de plati catre Universitate, etc.