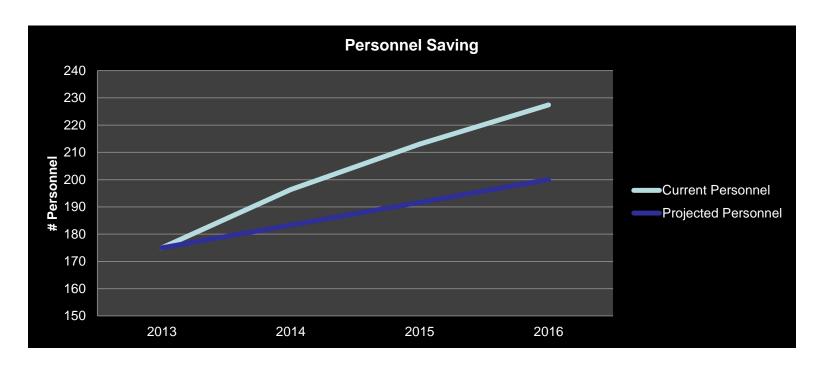

## Example business case

| Year                     | 2013 | 2014     | 2015       | 2016       | Total      |
|--------------------------|------|----------|------------|------------|------------|
| <b>Current Personnel</b> | 175  | 196      | 213        | 227        |            |
| Projected Personnel      | 175  | 183      | 192        | 200        |            |
| Personnel Saving         | £0   | £325,367 | £1,067,697 | £1,370,726 | £2,763,790 |