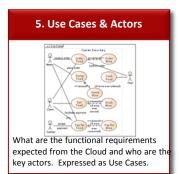

## Cloud Adoption Workshops

7. System Context

12-step process to defining the services and the attributes of the candidate Cloud services.

8. Architecture Overview

4. Candidate Cloud Services

they align with Cloud computing.