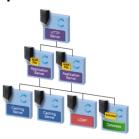

## Advanced laaS services integrated with ITIL process

Allows to completely integrated the cloud world with the remaining part of the enterprise by including the cloud infrastructure and services in the enterprise ITIL processes.

# Advanced laaS Services (VMs, Storage, Network, and combinations)

Allows creating a more sophisticated cloud infrastructure for delivery of complex and critical laaS services in highly demanding environments.

#### Management/Governance

Complements first macro-pattern by adding management capabilities that allow to manage aspects like SLAs, security, resiliency, capacity planning, etc... for both the infrastructure that provides the cloud and the cloud service itself.

#### Simple laaS Services (VMs)

Entry point in the laaS cloud space. It allows to start building a multi-tenant cloud infrastructure and model delivering simple VMS (configured with proper network and storage) that covers 70 % of requests from business lines.