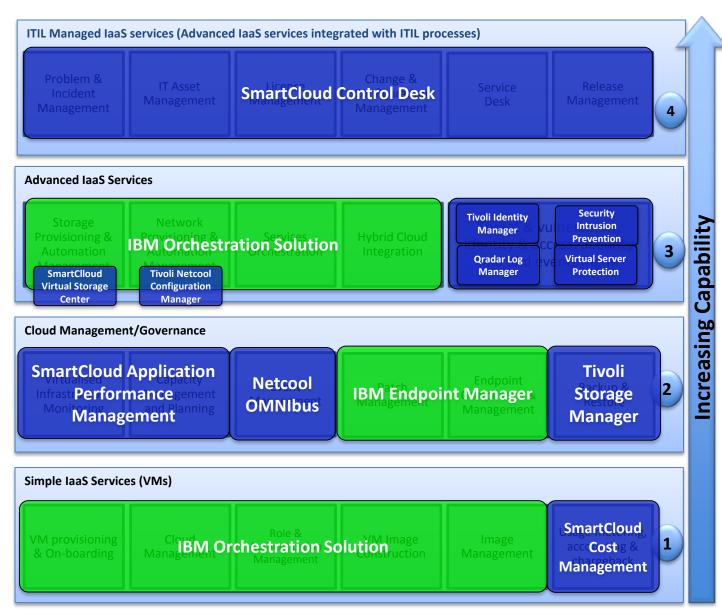

## Advanced laaS services integrated with ITIL process

Allows to completely integrated the cloud world with the remaining part of the enterprise by including the cloud infrastructure and services in the enterprise ITIL processes.

# Advanced laaS Services (VMs, Storage, Network, and combinations)

Allows creating a more sophisticated cloud infrastructure for delivery of complex and critical laaS services in highly demanding environments.

#### Cloud

#### Management/Governance

Complements first macro-pattern by adding management capabilities that allow to manage aspects like SLAs, security, resiliency, capacity planning, etc... for both the infrastructure that provides the cloud and the cloud service itself.

#### Simple laaS Services (VMs)

Entry point in the laaS cloud space. It allows to start building a multi-tenant cloud infrastructure and model delivering simple VMS (configured with proper network and storage) that covers 70 % of requests from business lines.