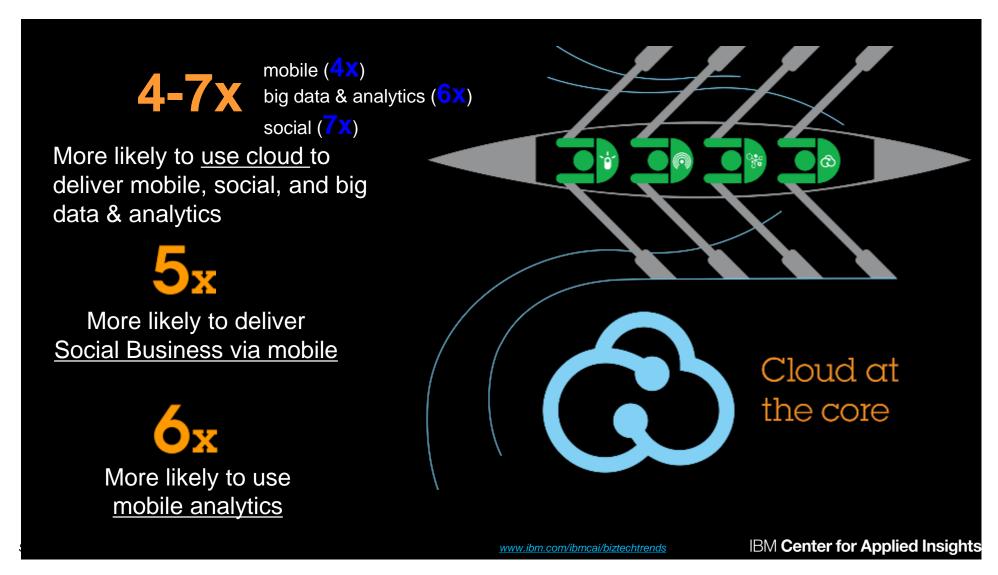

# Pacesetters are strategically integrating Cloud, Analytics, Mobile, and Social (CAMS)

Pacesetting companies: partnering, insight-driven, integrate CAMS

CAMS technologies: rapidly emerging but lack of skills

CAMS: the business imperative appears

## Business Tech Trends 2014 – Pacesetters: Three key characteristics that set them apart