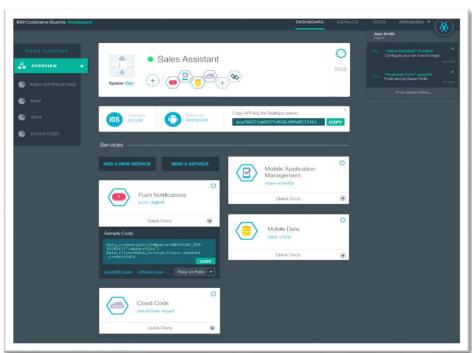

# Bluemix & iOS

"IBM Bluemix for iOS is an enterprise-grade cloud platform to build and deploy elegant, integrated apps for iOS."

# IBM Bluemix early adopters snapshot

Digital Forest is a startup software company specialized in mobile and large format interactive solutions with a focus on events and retail installations.

Deploy first version of nuEvent app leveraging Ruby runtime into Bluemix