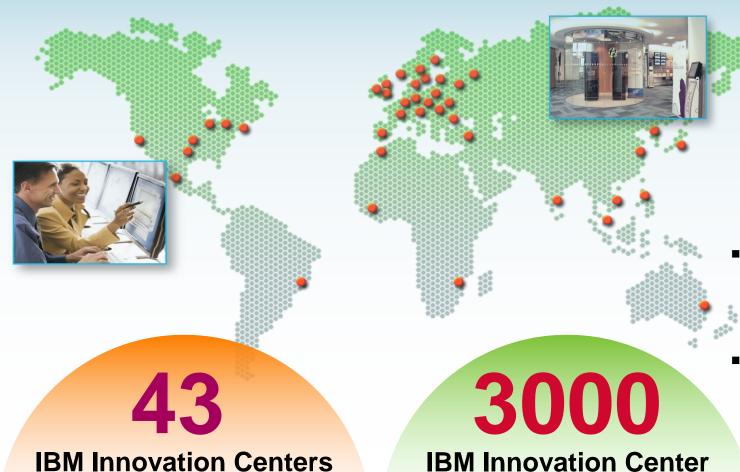

#### **Innovation Center**

43

IBM Innovation Centers around the world

**Skills** 

3000

Local Skill Events