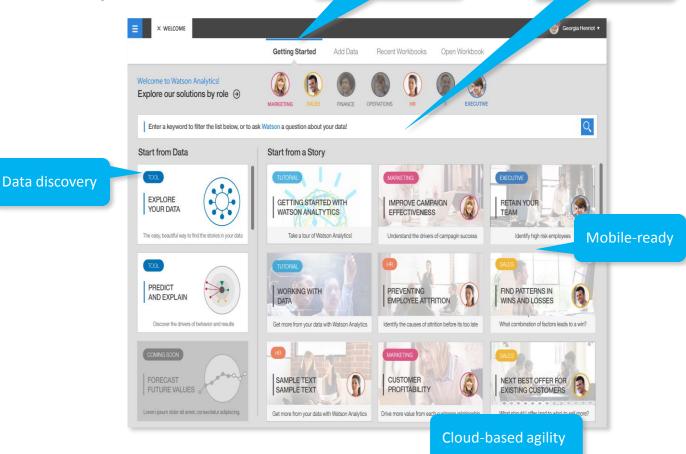

# Big Data & Analytics Ecosystem: www.watsonanalytics.com

## **Description:**

 Watson Analytics enables anyone to explore their data and uncover answers through a Natural Language interface on the Cloud

### Value:

- Understand your Business: Automated intelligence accelerates your ability to answer questions
- Think Ahead: Predictive analytics reveals insights and opportunities
- Tell a Story: Visualizations support your decisions and communicate results
- Get Better Data: Embedded information services provide data access and refinement

### **Users:**

 Self-service analytics for Business Users, Business Analysts, Data Scientists and IT

### Status for Partners/ISVs:

- Watson Analytics will be available in beta form within 30 days, sign up now!
- Official free version is set to launch in November
- Statement of direction for the API set is targeted for 1Q2015