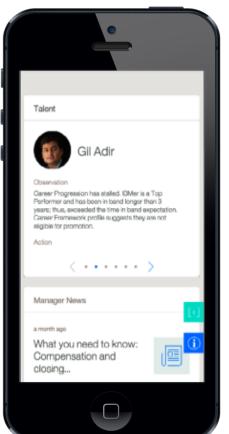

## **HR Advisory Support**

Helping managers be better managers

"Fitbit-like tracker for Managers"

## **HR Decision Support**

### **HR Decision Support**