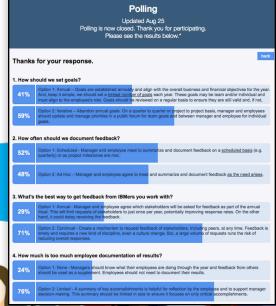

## Using social engagement to co-create HR programs

businessgoals
quarterlyfeedbackmustdifferentiate
linktalentlimits
continuousfeedback yourhashtag disconnecttalentellminateforceddistribution
scrapthequotas allgoals privategoals
3pointscaletrustthemanagers
relevantgoals
publicgoals