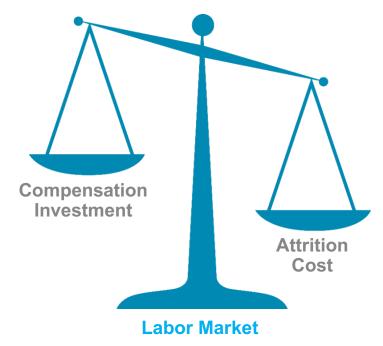

#### Predicting regrettable attrition

A Cognitive system that understands relationships between different drivers of attrition, how they are related, and continuously learns their relative importance