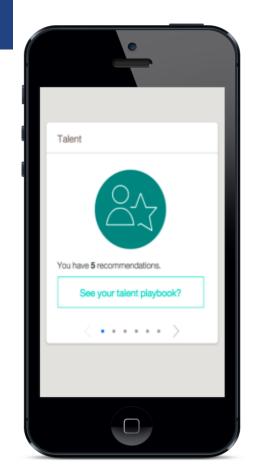

## **HR Advisory Support**

Helping managers be better managers

"Fitbit-like tracker for Managers"

## **HR Decision Support**

### **HR Decision Support**