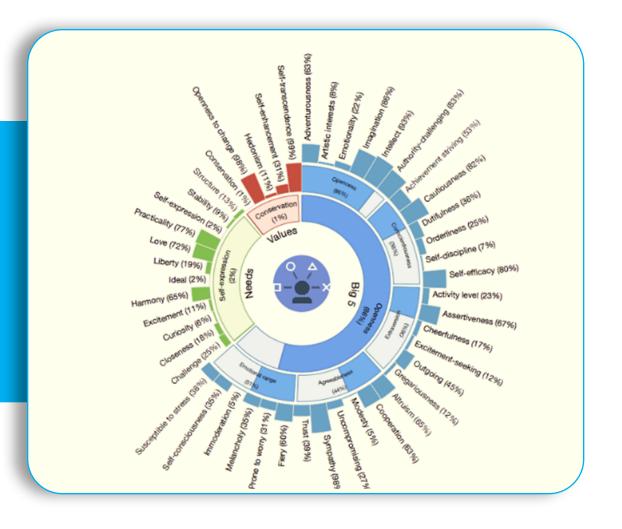

#### **Watson Personality Insights ...**

... bringing psychological analysis to the recruitment / performance management / team development arena.