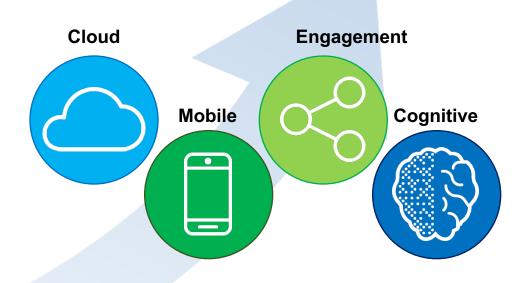

# HR professionals must embrace four technologies to transform the employee experience and HR service delivery

#### **Cognitive Era**

Personalized Employee Experience