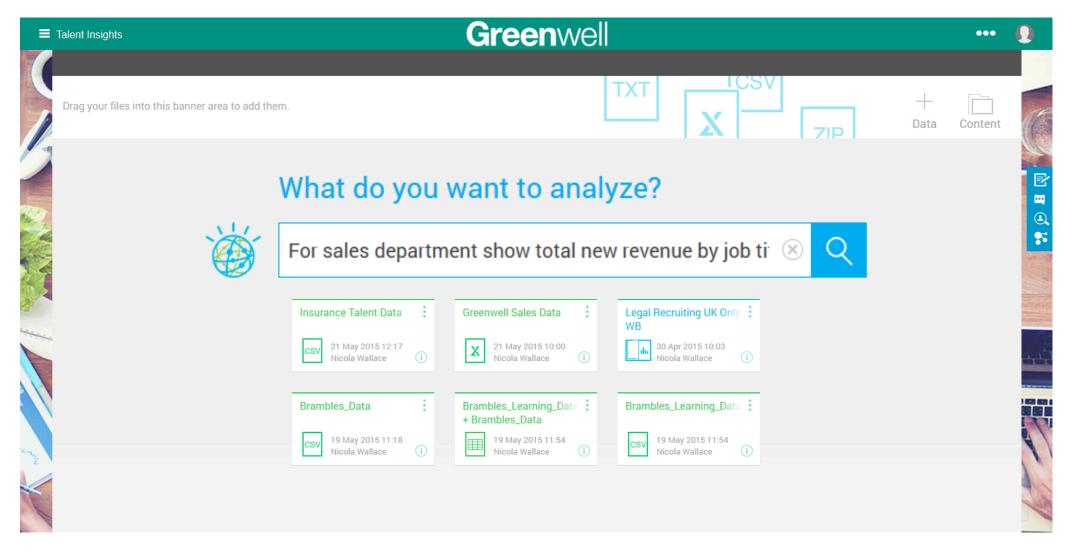

#### IBM Kenexa Talent Insights

#### Understanding

- Interact with Talent Insights through Natural Language
- Customize language for your business through HR ontology
- Understands your data automatically