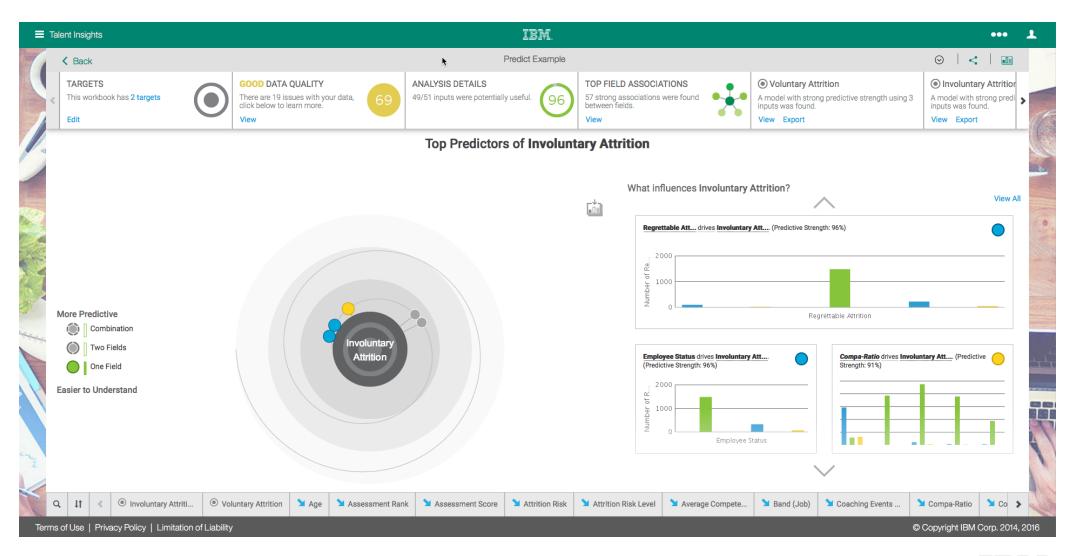

#### IBM Kenexa Talent Insights

#### Understanding through Natural Language

#### Reasoning Provides Automated Starting Points

#### Learning to Guide Predictive Analytics