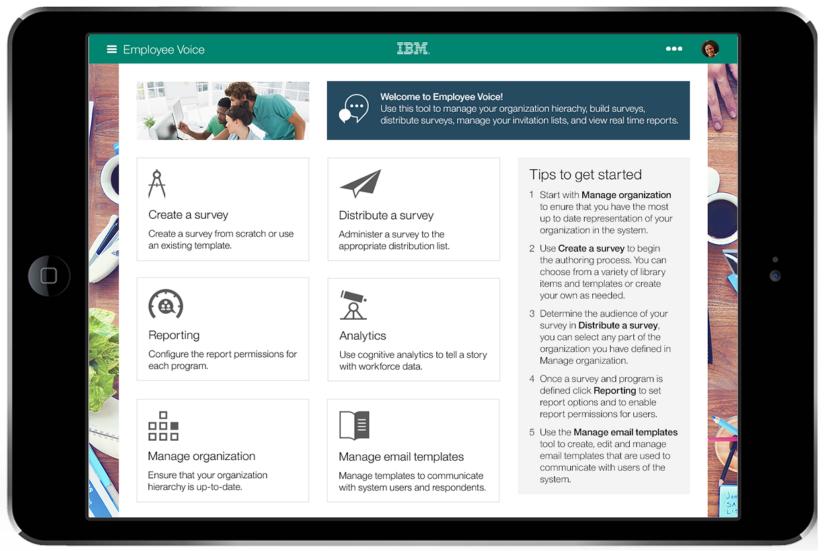

#### IBM Kenexa Employee Voice: Predictive and Cognitive

#### IBM Kenexa Talent Insights

#### Understanding

- Interact with Talent Insights through Natural Language
- Customize language for your business through HR ontology
- Understands your data automatically

#### Reasoning

- Automated data exploration and discovery
- Identifies recommended starting points for analysis
- Makes recommendations for related areas to explore

#### Learning

- Guided predictive analytics
- Progressive disclosure to drill deeper into predictive analysis