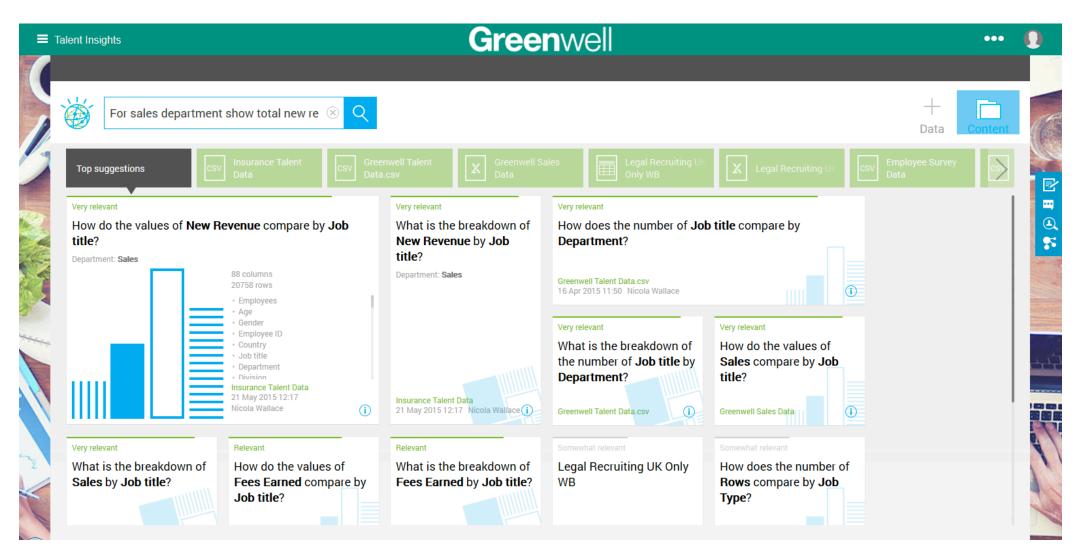

#### Reasoning

- Automated data exploration and discovery
- Identifies recommended starting points for analysis
- Makes recommendations for related areas to explore

#### Reasoning Provides Automated Starting Points