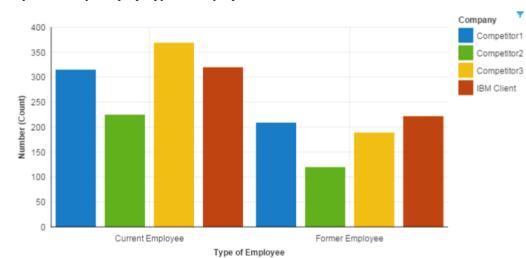

# Number of Glassdoor Comments by Company Company Competitor1 Competitor2 Competitor3 IBM Client

### **Opinion Frequency by Type of Employees**