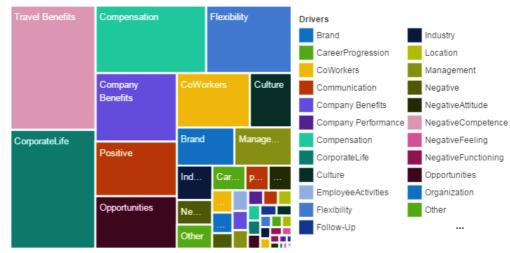

| Stage   | Applied ▼        | Submit | Qualified | Hired | Inactive | Fit Score ⑦ |
|--------------------------|---------|------------------|--------|-----------|-------|----------|-------------|
| Gustavo<br>Dos<br>Santos | Applied | Jun 13th<br>2016 | N/A    | N/A       | N/A   | N/A      |             |
| Karen<br>Smith           | Applied | Jun 10th<br>2016 | N/A    | N/A       | N/A   | N/A      |             |
| Rajiv<br>Singhal         | Applied | Jun 10th<br>2016 | N/A    | N/A       | N/A   | N/A      |             |



# Number of Glassdoor Comments by Company Company Competitor1 Competitor2 Competitor3 IBM Client

### **Word Cloud with Drivers of Positive Sentiments**



### **Opinion Frequency by Type of Employees**



### **Drivers of Employee Sentiments for IBM Client**