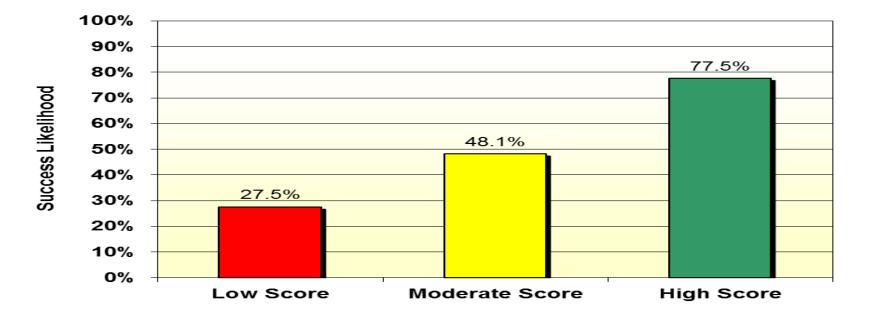

#### **Assessment Effectiveness-Sales**

Those with the test scores in the top 25% (high scorers) are 9.1 times more likely to excel than those in the bottom 25% (low scorers).