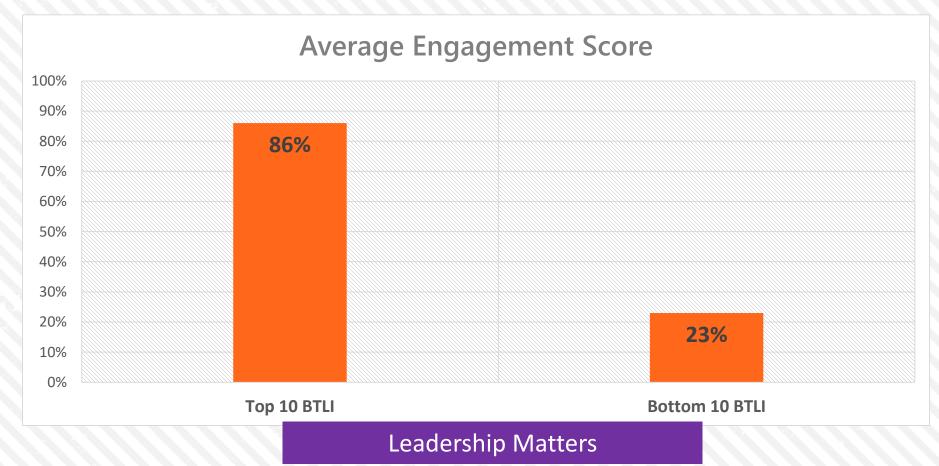

incl. leadership measure)

Assessments for +70% of our roles

Common competency model

HR analytic quarterly reporting

#### With a 0.50 FTE



| Metric                     | BIC* Goal | HR   | LOL | Trend &<br>Goal |
|----------------------------|-----------|------|-----|-----------------|
| Participation Rate         | 80%       | 94%  | 89% | <b>*</b>        |
| Engagement EEI             | 78%       | 84%  | 74% | <b>*</b>        |
| Performance Enablement PEI | 78%       | 70%  | 69% | 1               |
| Best Talent Leader BTLI    | 79%       | 80%  | 78% | <b>*</b>        |
| Action Plan Completed      | 95%       | 100% | 97% | <b>*</b>        |

Reached or surpassed goal Trend; \*BIC=Best in Class

Making good improvement, achieving goals

### **BTLI and Team Engagement Scores**



### **Action Drives Engagement**



"My work group has taken action on the results of the last employee survey."



57 point difference in engagement between people who say their work group took action and those who say no action was taken.

CONFIDENTIAL

#### No significant differences by age group (non-production only)

|                                   | Engagement | Enablement | BTLI | Ν    |
|-----------------------------------|------------|------------|------|------|
| 70 and older<br>(traditionalists) | 82%        | 69%        | 84%  | 14   |
| 51-69<br>(boomers)                | 82%        | 73%        | 83%  | 1624 |
| 34-50<br>(gen X)                  | 81%        | 71%        | 84%  | 1752 |
| 33 and younger<br>(millennials)   | 84%        | 72%        | 84%  | 1018 |

####