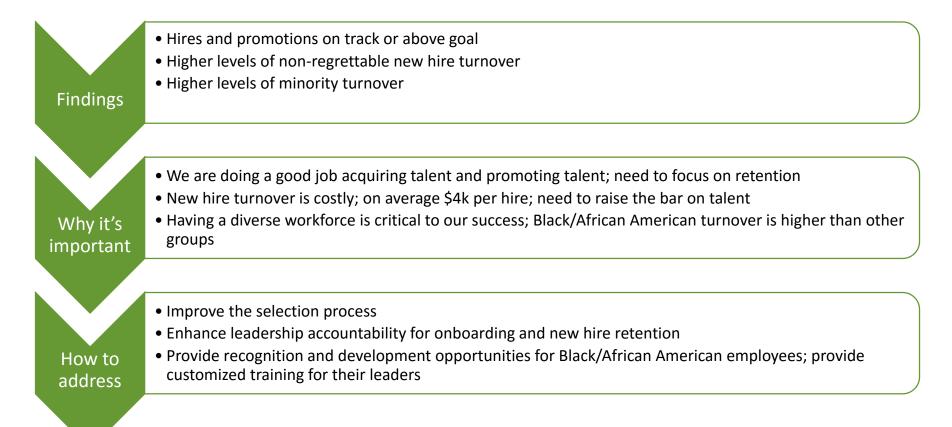

|         | Quarterly Metric        | Goal | 2015 | 2016 Q1-Q2 | Progress             |
|---------|-------------------------|------|------|------------|----------------------|
| Acquire | Female hires            | 45%  | 47%  | 40%        | A bit behind LY      |
|         | Minority hires          | 14%  | 15%  | 14%        | On track             |
| Retain  | High performer turnover | 4%   | 4%   | 4%         | 2.6% Regrettable     |
|         | High potential turnover | 3%   | 6%   | 4%         | 2.7% Regrettable     |
|         | New hire turnover       | 5%   | 5%   | 7%         | 4.5% Non-regrettable |
|         | Minority turnover       | 6%   | 6%   | 8%         | 4.7% Non-regrettable |
| Develop | Female promotions       | 40%  | 45%  | 49%        | Ahead of LY          |
|         | Minority promotions     | 12%  | 12%  | 11%        | On track             |
| D & I   | Female representation   | NA   | 40%  | 39%        |                      |
|         | Minority representation | NA   | 9%   | 9%         |                      |

Non-production, non-temporary employees only

#### **Current State**