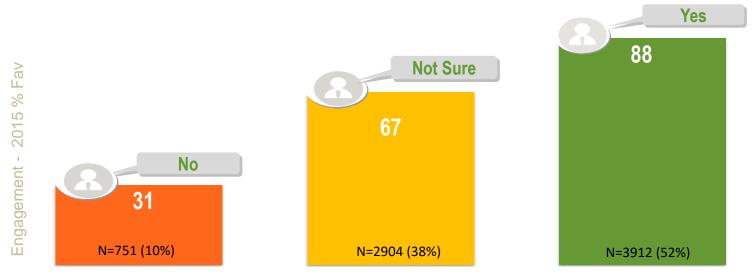

### **Action Drives Engagement**

"My work group has taken action on the results of the last employee survey."

57 point difference in engagement between people who say their work group took action and those who say no action was taken.