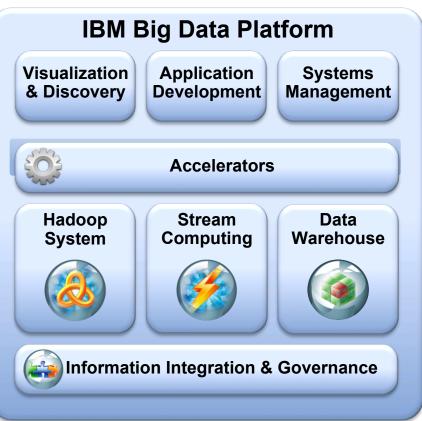

## Vivisimo Velocity is a critical piece of IBM's Business-centric Big Data approach

1 – Unlock Big Data

IBM Vivisimo

# Vivisimo allows organizations to unlock, navigate and visualize big data – a great starting point for your big data initiative

- Quickly unlocks big data, enabling organizations to navigate all forms of content to discover high value sources
- Create applications that combine in a single interface structured, semistructured an unstructured information
  - 360° view of any topic or entity (customers, products, employees, projects, etc.)
  - Enterprise content + unique big data sources such as log files, tweets, geospatial coordinates, imagery, etc.
- Proactively push important and relevant content to users based on their role, needs and interest
- Use accelerators to building applications for delivering analytics and new insights across massive and diverse content