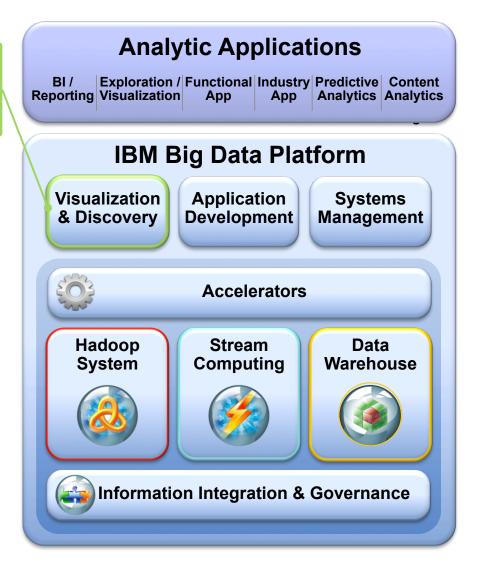

# Vivisimo allows organizations to unlock, navigate and visualize big data – a great starting point for your big data initiative

- Quickly unlocks big data, enabling organizations to navigate all forms of content to discover high value sources
- Create applications that combine in a single interface structured, semistructured an unstructured information
  - 360° view of any topic or entity (customers, products, employees, projects, etc.)
  - Enterprise content + unique big data sources such as log files, tweets, geospatial coordinates, imagery, etc.
- Proactively push important and relevant content to users based on their role, needs and interest
- Use accelerators to building applications for delivering analytics and new insights across massive and diverse content

3

#### Combining enterprise content with big data

**External** Sources

Forrester Enterprise Search Market Overview September 2011