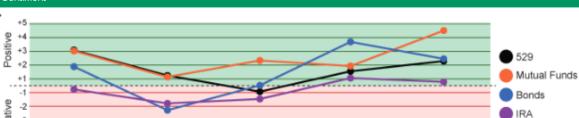

#### Tracked Products

- \$ 529 Plan
- 401K
- Money Market IRA
- Fixed Income & Bonds

#### Sentiment analysis

Texas Gains New Billion Dollar Bank Business Wire - 35 minutes ago

Ally Financial Reports Preliminary Second Quarter 2011 Financial Results

| senument          | Customer         | type         | Format                 | Time                  | Product      |
|-------------------|------------------|--------------|------------------------|-----------------------|--------------|
| <b>■</b> Negative | 🚨 Isabella Jones | Support      | Tweet                  | 05.29.12 10:30 am EST | Mutual funds |
| Neutral           | 🚨 Thomas Jackson | Support      | Support ticket - email | 05.29.12 10:25 am EST | 401K         |
| 🐸 Positive        | 🚨 Isabella Jones | Sales        | Tweet                  | 05.29.12 10:05 am EST | 529          |
| Negative          | 🚨 Theresa Mayer  | Satisfaction | Blog                   | 05.29.12 09:30 am EST | 401K         |