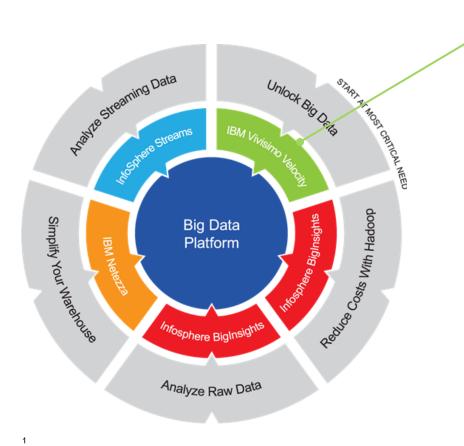

# Unlocking Big Data with Vivisimo Velocity

## Vivisimo Velocity is a critical piece of IBM's Business-centric Big Data approach

1 – Unlock Big Data

IBM Vivisimo

# Vivisimo allows organizations to unlock, navigate and visualize big data – a great starting point for your big data initiative

- Quickly unlocks big data, enabling organizations to navigate all forms of content to discover high value sources
- Create applications that combine in a single interface structured, semistructured an unstructured information
  - 360° view of any topic or entity (customers, products, employees, projects, etc.)
  - Enterprise content + unique big data sources such as log files, tweets, geospatial coordinates, imagery, etc.
- Proactively push important and relevant content to users based on their role, needs and interest
- Use accelerators to building applications for delivering analytics and new insights across massive and diverse content