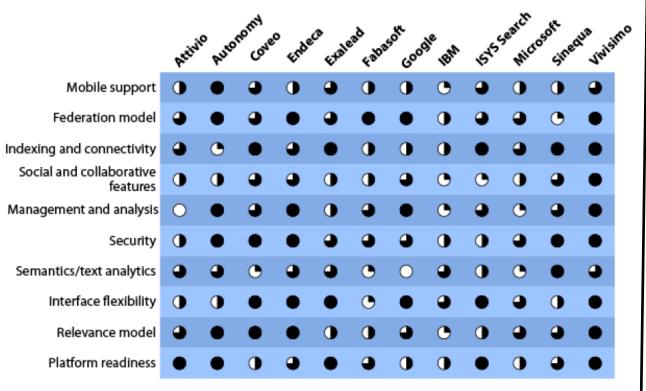

#### **Translation to Grades**

- Four points per dot
- Perfect score is 40

Vivisimo scored 38, which is 95% of a perfect score, equating to an "A" grade.

| Report Card |            |     |       |  |
|-------------|------------|-----|-------|--|
| Vendor      | Score Pct. |     | Grade |  |
| Vivisimo    | 38         | 95% | "A"   |  |
| Endeca      | 34         | 85% | "B"   |  |
| Autonomy    | 32         | 80% | "B-"  |  |
| Coveo       | 31         | 77% | "C"   |  |
| Exalead     | 30         | 75% | "C"   |  |
| Google      | 27         | 67% | "D"   |  |
| Microsoft   | 23         | 57% | "F"   |  |

#### Key to capability comparison

Excellent 🕘 Very good 🕦 Good 🕒 Fair 🔘 Poor

many more portal, collaboration & content management decision-

sident of Sales ... Schedule Portals, Collaboration and Content