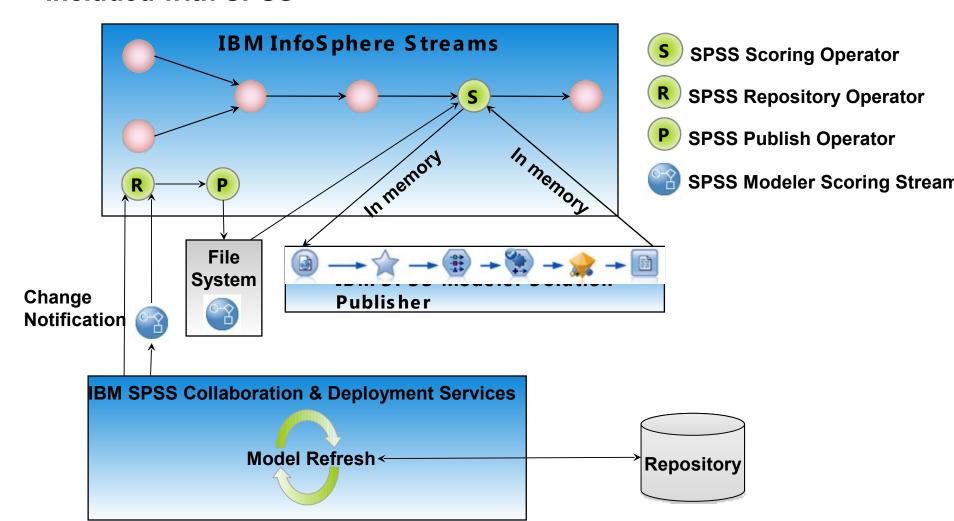

face.**

- Rich SQL query capabilities
  - SQL '92 and 2011 features
  - Correlated subqueries
  - Windowed aggregates
- SQL access to all data stored in **InfoSphere BigInsights**
- Robust JDBC/ODBC support
- Take advantage of key features of each data source
- Leverage MapReduce parallelism OR achieving low-latency





# **IBM InfoSphere Streams v3.0**

#### A platform for real-time analytics on BIG data

- Volume
  - Terabytes per second
  - Petabytes per day
- Variety
  - All kinds of data
  - All kinds of analytics
- Velocity
  - Insights in microseconds
- Agility
  - Dynamically responsive
  - Rapid application development





## **How Streams Works**

- → Continuous ingestion
- → Continuous analysis



# **Analytics: Streams + SPSS Real Time Scoring Service**

Included with SPSS



# What Are People Doing With Streams?



#### Telephony

- CDR processing
- Social analysis
- Churn prediction
- Geomapping



#### **Transportation**

Intelligent traffic management



#### Smart Grid & Energy

- Transactive control
- Phasor Monitoring Unit



# Health & Life Sciences

- Neonatal ICU monitoring
- Epidemic early warning system
- Remote healthcare monitoring



#### Stock market

- Impact of weather on securities prices
- Analyze market data at ultra-low latencies



#### **Natural Systems**

- Wildfire management
- Water management

# Law Enforcement, Defense & Cyber-Security

- Real-time multimodal surveillance
- Situational awareness
- Cyber security detection

#### Fraud prevention

- Detecting multi-party fraud
- Real-time fraud prevention



#### e-Science

- Space