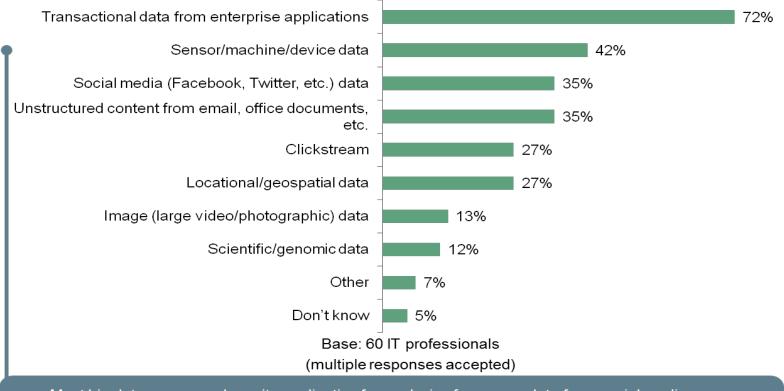

### Big data: across diverse subject domains

"What types of data/records are you planning to analyze using big data technologies?"

Most big data use cases hype its application for analysis of new, raw data from social media, sensors, and web traffic, but we found that firms are being very practical, with early adopters using it to operate on enterprise data they already have.