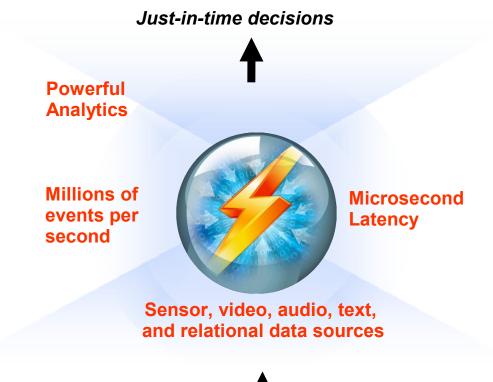

#### A platform for real-time analytics on BIG data

- Volume
  - Terabytes per second
  - Petabytes per day
- Variety
  - All kinds of data
  - All kinds of analytics
- Velocity
  - Insights in microseconds
- Agility
  - Dynamically responsive
  - Rapid application development