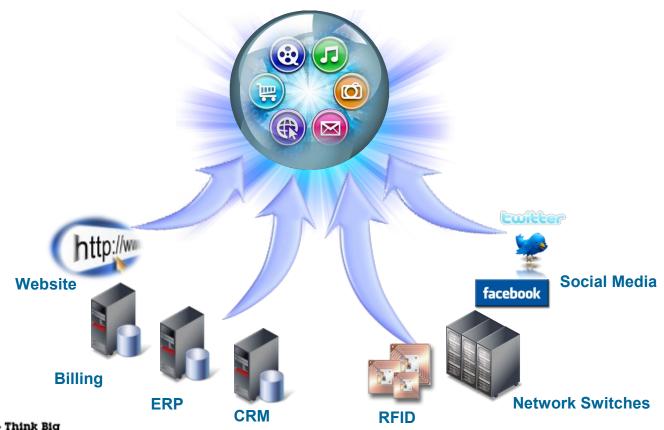

# Why Didn't We Use All of the Big Data Before?

## **Requirement: Analyze Many Sources of Data**

### Big data: across diverse subject domains

"What types of data/records are you planning to analyze using big data technologies?"

Most big data use cases hype its application for analysis of new, raw data from social media, sensors, and web traffic, but we found that firms are being very practical, with early adopters using it to operate on enterprise data they already have.