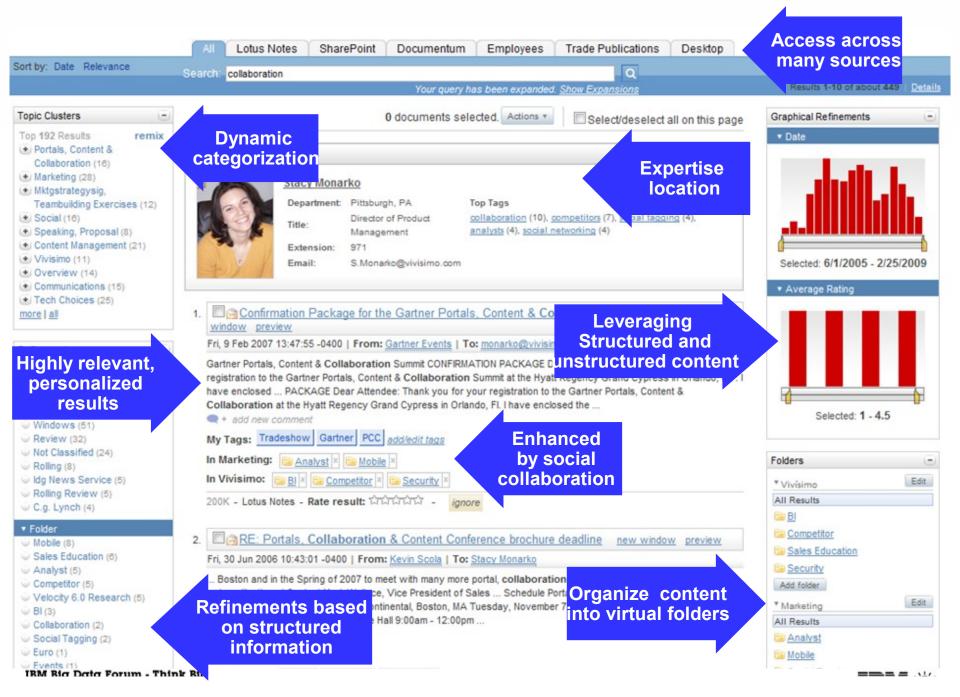

# Enhanced 360° View of the Customer

Extend existing customer views by incorporating additional internal and external data sources

#### Enhanced 360° View of the Customer

Master Data Management

Logged in as Frank Gelato | Help

Western Asset New York Municipal Money Market Fund Optimum Western Asset Oregon

Municipals Fund Propriem Special Equity Fund

Optimum Western Asset New Jersey Municipals Fund

#### Email: Optimum Fund Management

Overview Janet, please find an overview of Optimum and the funds we offer. This is only a high level ...

Exchange - 3 hours ago

Notes: Janet is new to Wakefield but has been a wholesaler for 10 years New to Optimum Funds.

Salesforce - 2 days ago

Title: Optimum Introduction Welcome Janet to Wakefield, I wanted

to introduce myself...

Unified View of Party's Information