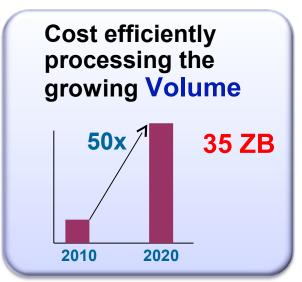

# Big Data is a Hot Topic Because Technology Makes it Possible to Analyze ALL Available Data

Cost effectively manage and analyze all available data, in its native form – unstructured, structured, streaming

# The Big Data Conundrum

- The economics of deletion have changed....
- The percentage of available data an enterprise can analyze is decreasing proportionately to the available to that enterprise
- Quite simply, this means as enterprises, we are getting "more naive" over time