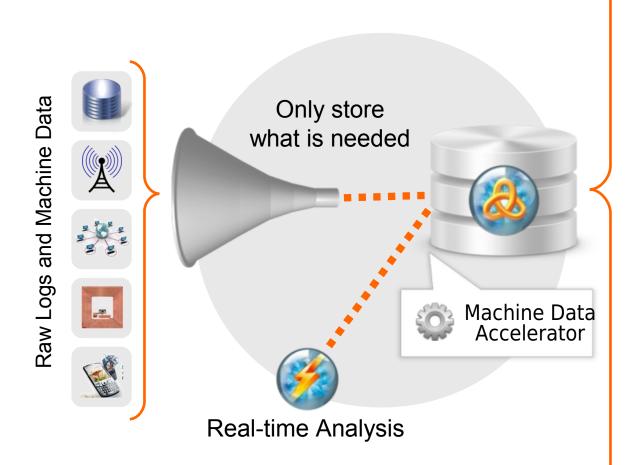

#### **Operations Analysis**

Analyze a variety of machine data for improved business results

# **Operations Analysis**

Statistical Modeling

**Root Cause Analysis** 

Federated Navigation & Discovery