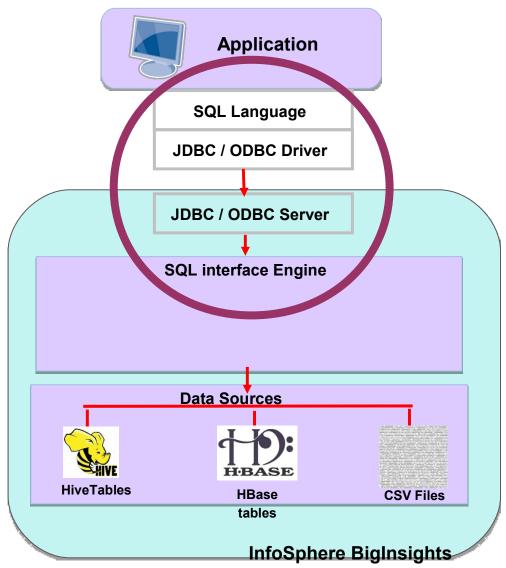

# **BigInsights Future: The SQL interface.**

- Rich SQL query capabilities
  - SQL '92 and 2011 features
  - Correlated subqueries
  - Windowed aggregates
- SQL access to all data stored in **InfoSphere BigInsights**
- Robust JDBC/ODBC support
- Take advantage of key features of each data source
- Leverage MapReduce parallelism OR achieving low-latency