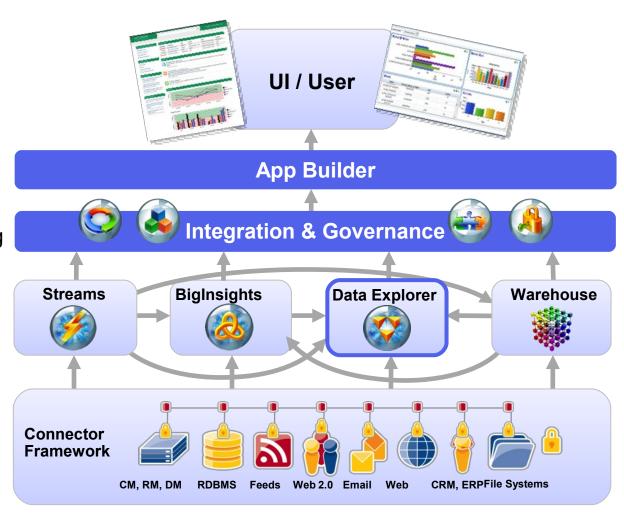

## Part of the IBM Big Data Platform

Workload Optimized Solutions for All Your Analytic Needs

**Solutions Analytics & Decision Management IBM Big Data Platform Systems Visualization Application** & Discovery **Development** Management **Accelerators** Hadoop Stream Data Warehouse **System** Computing Information Integration & Governance **Big Data Infrastructure** 