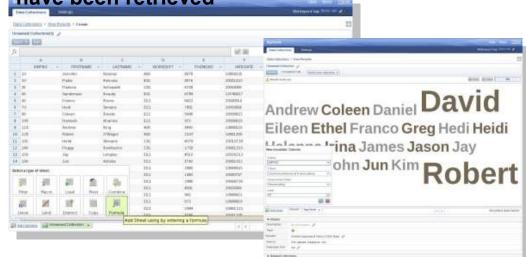

#### **BigSheets Visualization and Exploration**

- Web-based analysis and visualization for Users
- Familiar spreadsheet-like interface
- Define and manage long running data collection jobs
- Analyze content of the text on the pages that have been retrieved

#### **Gather**

Crawl – gather statistically
Adapter–gather
dynamically

#### **Extract**

Document-level info Cleanse, normalize

#### **Explore**

Analyze, annotate, filter Visualize results

#### **Iterate**

Iterate through any prior step

Büyük Veri Perdesini Aralıyoruz