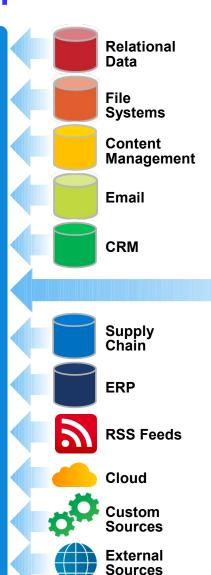

## **Requirement: Analyze Many Sources of Data**

### Big data: across diverse subject domains

"What types of data/records are you planning to analyze using big data technologies?"

Most big data use cases hype its application for analysis of new, raw data from social media, sensors, and web traffic, but we found that firms are being very practical, with early adopters using it to operate on enterprise data they already have.