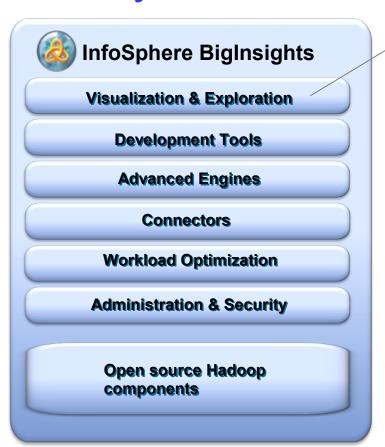

#### **BigSheets Visualization and Exploration**

- Web-based analysis and visualization for Users
- Familiar spreadsheet-like interface
- Define and manage long running data collection jobs
- Analyze content of the text on the pages that have been retrieved

#### **Gather**

Crawl – gather statistically
Adapter–gather
dynamically

#### **Extract**

Document-level info Cleanse, normalize

#### **Explore**

Analyze, annotate, filter Visualize results

#### **Iterate**

Iterate through any prior step

Büyük Veri Perdesini Aralıyoruz