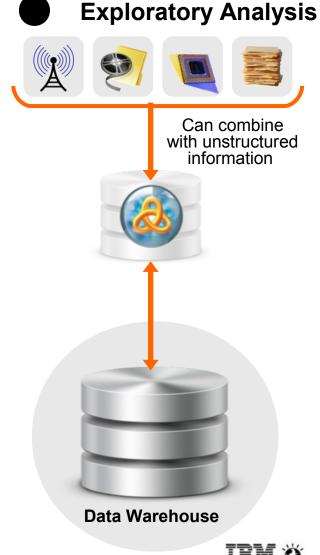

## **Requirement: Analyze Many Sources of Data**

### Big data: across diverse subject domains

"What types of data/records are you planning to analyze using big data technologies?"

Most big data use cases hype its application for analysis of new, raw data from social media, sensors, and web traffic, but we found that firms are being very practical, with early adopters using it to operate on enterprise data they already have.