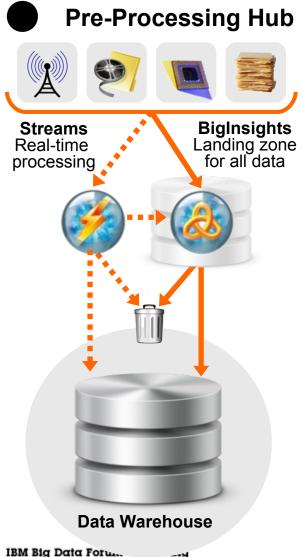

## Security/Intelligence

Data

**Unstructured/Streaming** 

**Network Telemetry Monitoring** 

Connectors

Appliance (Optional)

Real-time Ingest & **Processing** 

**InfoSphere Streams** 

- Video/audio
- Network
- Geospatial
- Predictive

**Big Data Storage** & Analytics

**InfoSphere BigInsights** 

- Text/entity analytics
- Data mining
- Machine learning

**I2** Analyst's **Notebook** 

Criminal

Information

**Tracking** 

**System** 

Connectors

**Data WH** 

- Deep analytics
- Operational analytics
- Large scale structured data management

Surveillance **Monitoring System** 

Security Info & **Event** Management (SEIM)