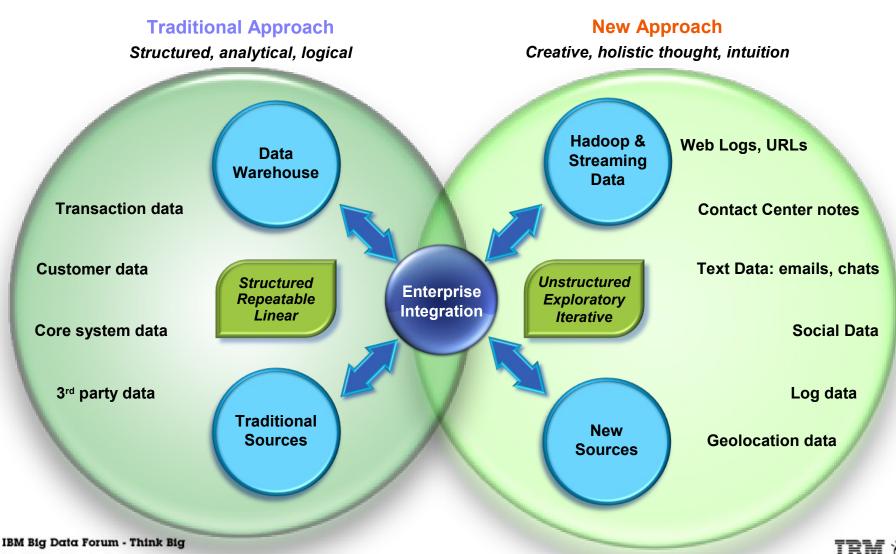

IBM Big Data Platform** 

# Big Data is a Hot Topic Because Technology Makes it Possible to Analyze ALL Available Data

Cost effectively manage and analyze all available data, in its native form – unstructured, structured, streaming



# The Big Data Conundrum

- The economics of deletion have changed....
- The percentage of available data an enterprise can analyze is decreasing proportionately to the available to that enterprise
- Quite simply, this means as enterprises, we are getting "more naive" over time

Data <u>AVAILABLE</u> to an organization

Signals and Noise



Data an organization can PROCESS

# The Characteristics of Big Data









1 in 3 business leaders don't trust the information they use to make decisions

## **Analytics is Expanding from Enterprise Data to Big Data**



# Why Didn't We Use All of the Big Data Before?



## **Requirement: Analyze Many Sources of Data**

### Big data: across diverse subject domains

"What types of data/records are you planning to analyze using big data technologies?"



Most big data use cases hype its application for analysis of new, raw data from social media, sensors, and web traffic, but we found that firms are being very practical, with early adopters using it to operate on enterprise data they already have.

## The 5 Key Use Cases



#### **Big Data Exploration**

Find, visualize, understand all big data to improve decision making



# Enhanced 360° View of the Customer

Extend existing customer views by incorporating additional internal and external data sources



# Security/Intelligence Extension

Lower risk, det