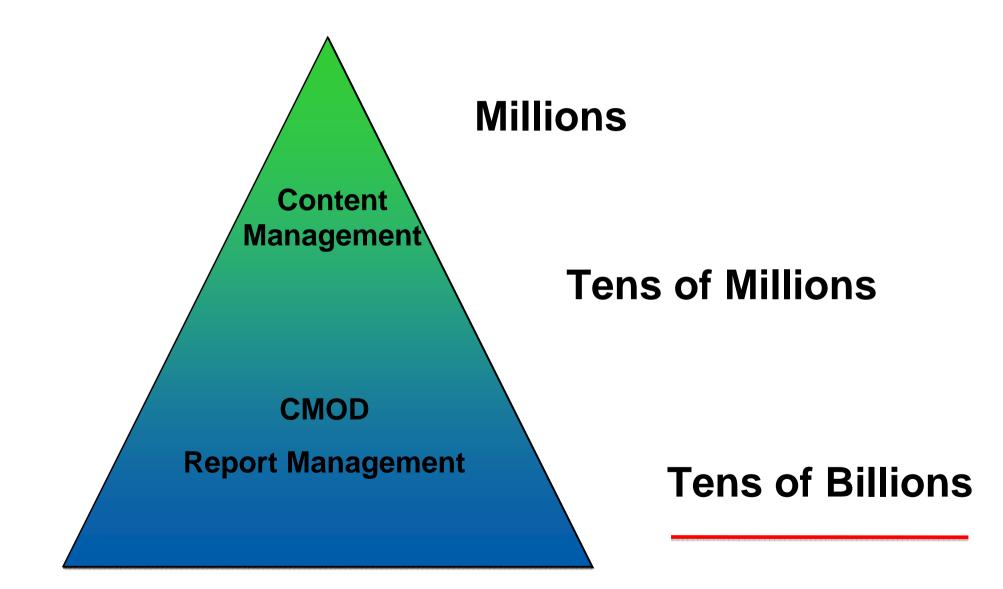

Product Overview - CMOD

Bud Paton World Wide Technical Professional









### **Confused about Enterprise Content Management?**







## **Difference in Repositories**

- There is a reason that <u>Report Management Repositories</u> are different to <u>Content Management Repositories</u>
  - -Report Management (CMOD)
    - Optimized for large "loads" of many, many similar documents
    - Static in nature; read-only (e.g. computer reports)



#### -Content Management

- Optimized for many files of varying size, format and complexity
- Interactive in nature; BPM, read/write (e.g. office documents)



Forcing content from one repository into the other compromises the special features, scalability and performance of the optimized repository



4





### **Volumes of Information Matter**









### **OnDemand Compared to FileNet P8 & CM8**

#### Filenet P8 & CM8

- ECM system for active content
- Integrated process management
- Designed for individual documents
- Collaboration/document creation
- Automation of paper-based processes
- Versioning
- Event framework



#### CMOD

- Long term archive for static content
- Designed for computer generated output (statements, policies, etc.)
- Large data-streams with potentially millions of documents daily
- High-performance batch loading
- Efficient storage and retrieval
- Print data-stream segmentation and indexing









### **Key Use Cases for OnDemand**





Enterprise Content Management 2012 UserNet Forum - Istanbul



### **Types of Content Supported**









### **CMOD Platform and Database Support**









### **Key