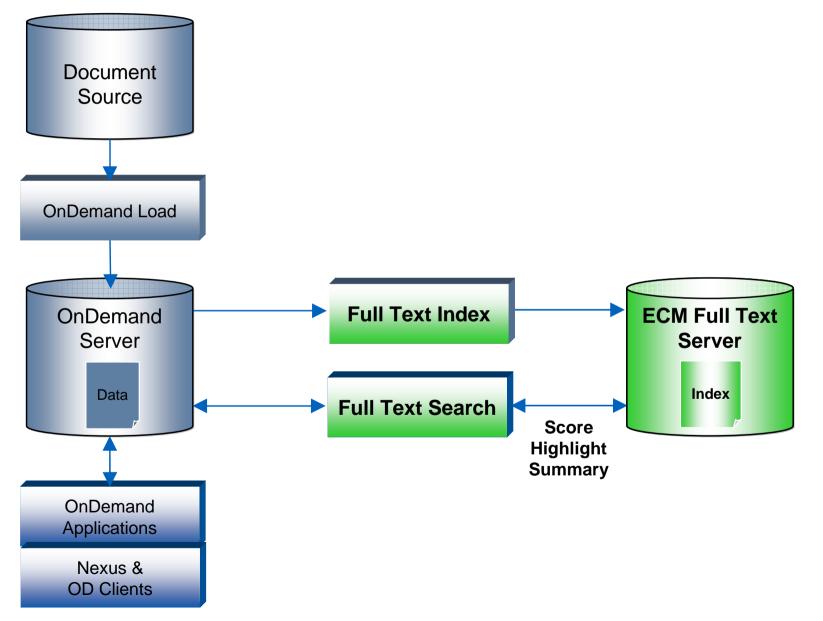

24                | METRO BIKES<br>SPOKE & GEA                                     |                                      | Ctrl+F12 D               |  |  |
| 05/03/94<br>05/03/94<br>05/03/94<br>05/03/94<br>05/03/94<br>05/03/94<br>05/03/94 | 000-000-021<br>000-000-022<br>000-000-023<br>000-000-024                | METRO BIKES<br>SPOKE & GEA<br>JERRY'S BIC                      | ext                                  | 20                       |  |  |
| 05/03/94<br>05/03/94<br>05/03/94<br>05/03/94<br>05/03/94<br>05/03/94<br>05/03/94 | 000-000-021<br>000-000-022<br>000-000-023<br>000-000-024<br>000-000-025 | METRO BIKES<br>SPOKE & GEA<br>JERRY'S BIC<br>MG BICYCLE Select | ext<br>ct                            | ▶ p                      |  |  |







### **CMOD Full Text Search Architecture**







### **CMOD** and **SAP**

- Act as ArchiveLink for SAP (with IBM Content Collector)
- Store "reports" from SAP
- Interact with SAP Customer Service applications
  - Calls documents stored in CMOD into SAP







# Improve Customer Service With Rapid Call Center Access

- Q. Do you need to reduce the time that call center agents take to resolve customer inquiries and reduce the number of call-backs?
- A. CMOD allows call center agents to quickly see, on-line, documents that have been printed and mailed







# On-line Statement Self Service Empowers the Customer

- Q. Do you need to reduce costs and increase customer satisfaction by streamlining your customer's access to information?
- A. CMOD can produce significant and quick savings in printing, mailing & storage costs, and drive c