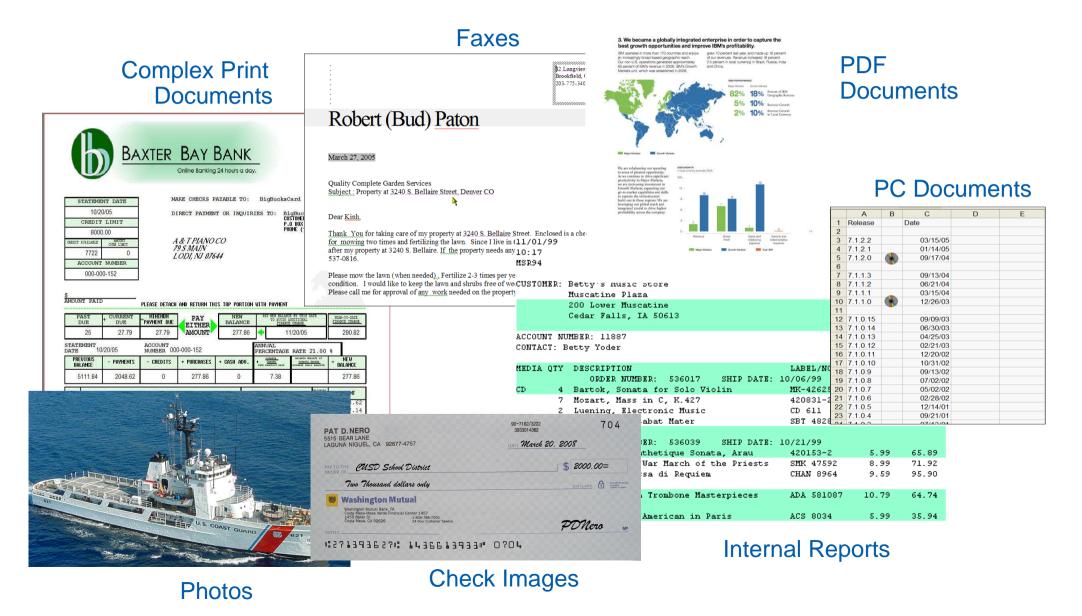

ptimized repository



4





### **Volumes of Information Matter**









### **OnDemand Compared to FileNet P8 & CM8**

#### Filenet P8 & CM8

- ECM system for active content
- Integrated process management
- Designed for individual documents
- Collaboration/document creation
- Automation of paper-based processes
- Versioning
- Event framework



#### CMOD

- Long term archive for static content
- Designed for computer generated output (statements, policies, etc.)
- Large data-streams with potentially millions of documents daily
- High-performance batch loading
- Efficient storage and retrieval
- Print data-stream segmentation and indexing









### **Key Use Cases for OnDemand**





Enterprise Content Management 2012 UserNet Forum - Istanbul



### **Types of Content Supported**









### **CMOD Platform and Database Support**









### **Key OnDemand Architecture Components**

| OnDemand Clients<br>Windows W         | Veb CICS                                       |   | Admin Appl Dev Kit<br>(ODWEK)                            | Batch Load                                        |
|---------------------------------------|------------------------------------------------|---|----------------------------------------------------------|---------------------------------------------------|
| OnDemand Server                       | INDOWS AIX RHEL SLES HPU                       |   | SSL<br>SOLARIS LINUX ZOS IBM i                           | i                                                 |
| OnDemand Library Server               |