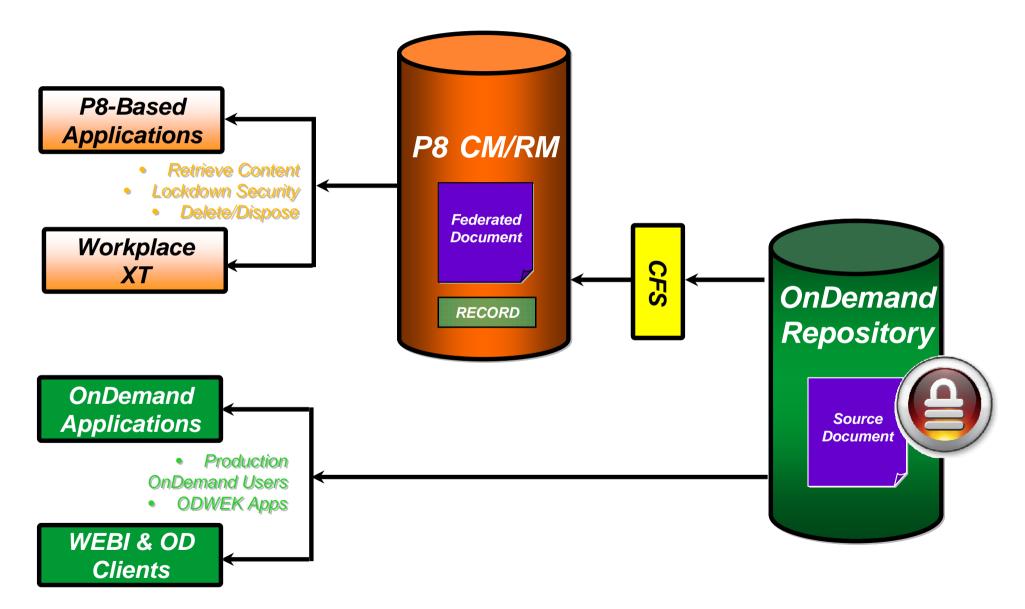

|            |         |   | × |
|          | Not defined                   | 10/   | Tax ID<br>52-8754217            |              |            | 1       |   | v |
| <b>S</b> | Not defined                   | 10/   | Identifier<br>CG8825678         |              |            | 1       |   | v |







### **Publishing Documents on the Web**

| DB2           | – Oracle –  | SQL S  | erver  |
|---------------|-------------|--------|--------|
| Name          | SSN         | Object | Offset |
| John Smith    | 709-03-4332 | 1FAA   | 0      |
| Ron Smith     | 123-11-2001 | 1FAA   | 22560  |
| William Smith | 444-00-1289 | 1FAA   | 35120  |

#### Library Server

#### **Object Server**







Enterprise Content Management 2012 UserNet Forum - Istanbul



### **CMOD/P8** Architecture







## **CMOD Retention Management**

- CMOD supports time-based retention at the application group level
- Document deletion is managed efficiently for different media types
- CMOD has native support for putting individual documents "on hold"
- CMOD also integrates with IBM Enterprise Records

| Account _                                                                        | Like %                                                                  |                                                                |                                      |                          |  |  |
|----------------------------------------------------------------------------------|-------------------------------------------------------------------------|------------------------------------------------