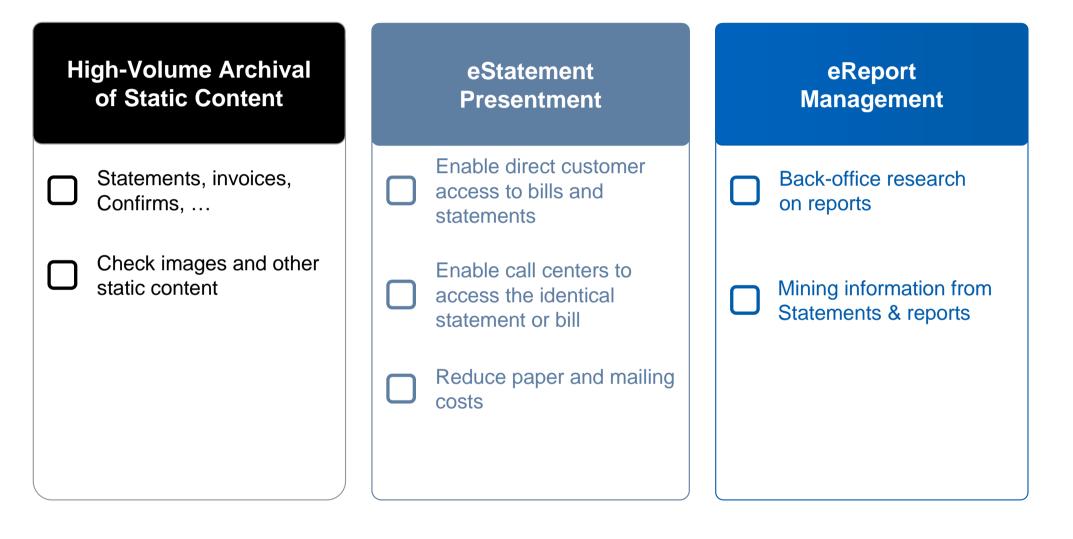

# Improve Customer Service With Rapid Call Center Access

- Q. Do you need to reduce the time that call center agents take to resolve customer inquiries and reduce the number of call-backs?
- A. CMOD allows call center agents to quickly see, on-line, documents that have been printed and mailed

# On-line Statement Self Service Empowers the Customer

- Q. Do you need to reduce costs and increase customer satisfaction by streamlining your customer's access to information?
- A. CMOD can produce significant and quick savings in printing, mailing & storage costs, and drive customers to view their statements on-line

# Eliminate Printing with Report Archive and Distribution

- **Q.** Do you need to reduce costs and increase efficiencies by streamlining access to reports for employees and trading partners?
- A. CMOD can produce significant savings in printing, distribution & storage costs, and enable employees and trading partners to view their reports on-line