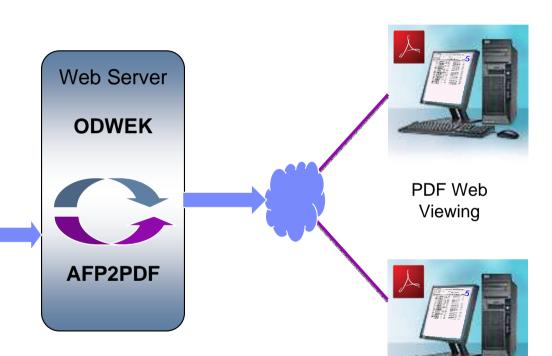

### **Publishing Documents on the Web**

| DB2           | – Oracle –  | SQL S  | erver  |
|---------------|-------------|--------|--------|
| Name          | SSN         | Object | Offset |
| John Smith    | 709-03-4332 | 1FAA   | 0      |
| Ron Smith     | 123-11-2001 | 1FAA   | 22560  |
| William Smith | 444-00-1289 | 1FAA   | 35120  |