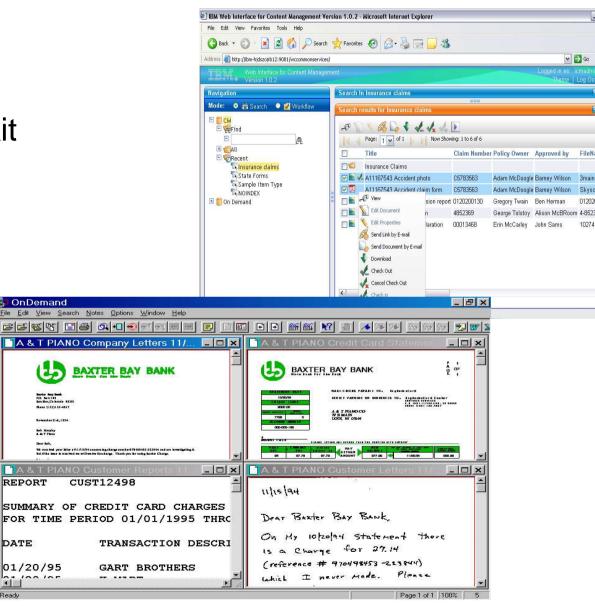

## **Searching for Data**

| Cred<br>Cred | Search Criteria<br>Account Like<br>Date Betwee<br>Account Name Like | een 01/01/1994                         |                    | 6                                                      |                 | TER E                        |                                                  | NK             |                   |
|--------------|---------------------------------------------------------------------|----------------------------------------|--------------------|--------------------------------------------------------|-----------------|------------------------------|--------------------------------------------------|----------------|-------------------|
|              | Account Balance Equal                                               | . <u>To</u>                            |                    | STATEMEN<br>11/03<br>CREDIT<br>13000<br>CHEAG ANDGARGE | 3/94<br>LIMIT   | ם:                           | AKE CHECKS PA<br>IRECT PAYMENT<br>Adrian Cyclery |                | BigBud<br>IES TO: |
|              | Document List  Account  000-000-001  000-000-001                    | Date<br>11.03.1994<br>10.03.1994       | Acco<br>ADR<br>ADR | 12926<br>MCCOUNT<br>000-00                             | 0<br>NUMBER     | 6                            | 11 N. Main St<br>Adrian, MI 492.                 | 21             |                   |
|              | 000-000-001<br>000-000-001<br>000-000-001                           | 09.03.1994<br>08.03.1994<br>07.03.1994 | ADR<br>ADR<br>ADR  | AMOUNT PAID<br>PAST<br>DUE                             | THURRENT<br>DUE | PLEASE DETACH                | AND RETURN THIS                                  | NEW<br>BALANCE | TH PAYMENT        |
|              | 000-000-001                                                         | 12.03.1994                             | ADR:               | 3<br>STATEMENT<br>DATE 11                              | 7.36            | 7.36<br>ACCOUNT<br>NUMBER 00 | AMOUNT                                           | 73.56          | ANNUAL            |
|              |                                                                     |                                        |                    | PERVICES<br>FRATAMET                                   | - PAYMENIS      | CREDITS                      | + PURCEASES                                      | + caeh abv.    | TRAM PERSONC      |
|              |                                                                     |                                        |                    | 5667.06                                                | 3616.36         | 0                            | 73.56                                            | 0              | 12.3              |

CnDemand - [000-000-001]

File Edit View Search Notes Options Window Help

Windows Client

**CMOD** Clients

- Web Development Toolkit (ODWEK)
- CICS Client
- IBM Content Navigator

DATE