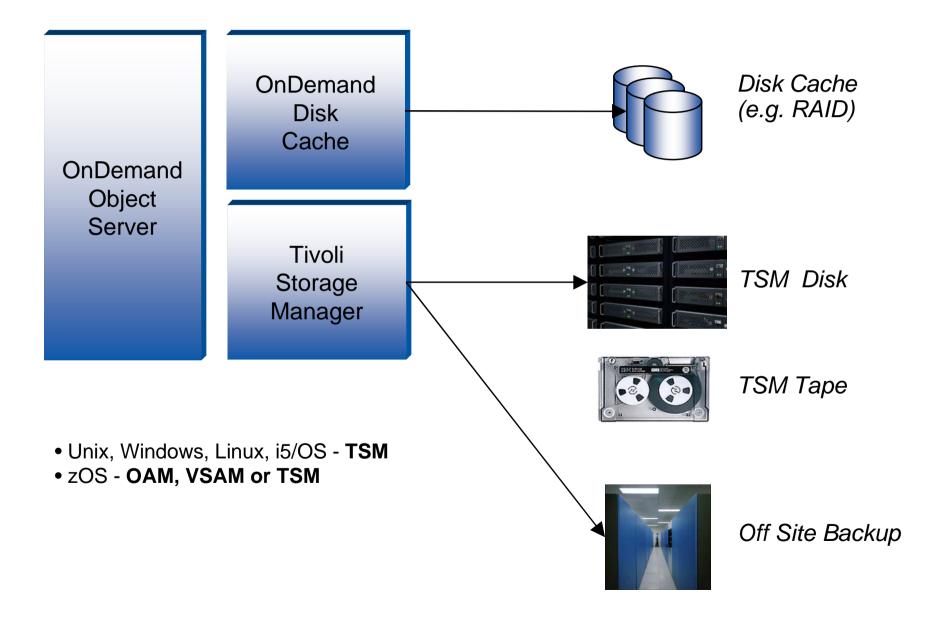

|                                                   |
| Metadata Management                   | Common Services curity tention Management      |   | AFP Indexing<br>PDF Indexing<br>Line Data Indexing       | Text Search<br>Batch Optimization<br>Batch Print  |
| Query ManagementLogDB OptimizationCon | gging/Audit<br>mpression<br>ge Object Handling |   | Cache Mgmt<br>TSM/OAM Management<br>JES Spool Management | ODWEK Common<br>Services<br>Datastream Transforms |
| Prin                                  | nt Distribution                                |   |                                                          | Datastream Viewers                                |









9



### **CMOD** Architecture







Enterprise Content Management 2012



## **CMOD Storage Management**







.....



### **CMOD Segmentation, Compression & Indexing**



Print Data Stream (e.g. 500K pages total)

**Ron Smith** 

William Smith

523-22-6678

709-03-4332

**Fixed Resources** 







### **CMOD Compression**

- Line Data
  - 10:1

#### AFP (Advance Function Presentation) data stream

- 8:1

#### PDF

- Size "reduction" and "compression"
- Size reduction
  - Remove Images, Fonts, Forms
  - CMOD stores "resources" forever

If 10 TB then only 1-2 TB of storage









## **CMOD Performance and Scalability**

- CMOD is a very efficient and scalable repository
  - -Supports petabytes of data and millions of users
  - Manages information very efficiently minimizing database overhead
  - -Uses object aggregation to achieve high compression ratios
    - More than 10:1 for some types