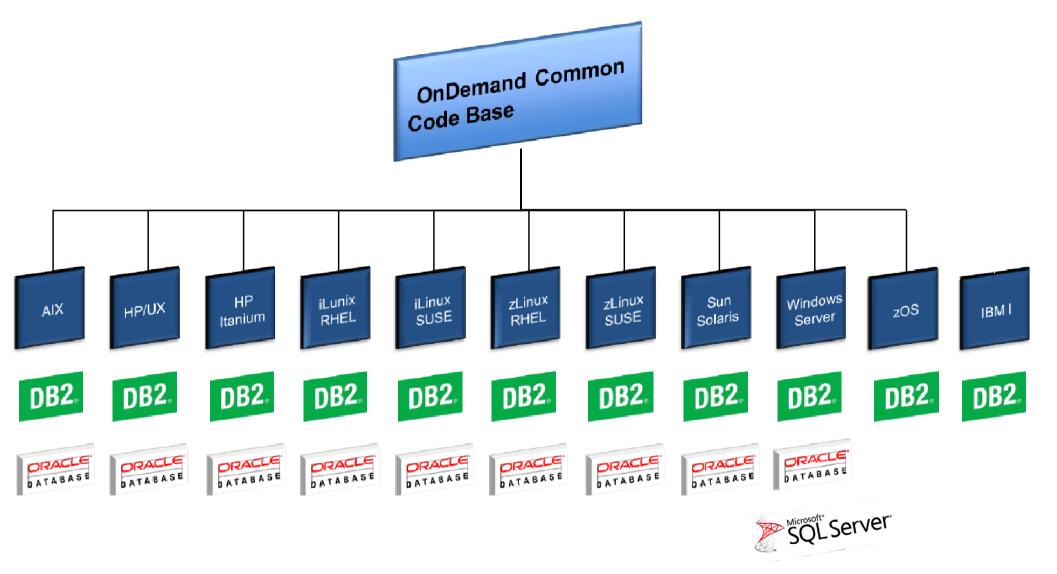

mation Matter**









### **OnDemand Compared to FileNet P8 & CM8**

#### Filenet P8 & CM8

- ECM system for active content
- Integrated process management
- Designed for individual documents
- Collaboration/document creation
- Automation of paper-based processes
- Versioning
- Event framework



#### CMOD

- Long term archive for static content
- Designed for computer generated output (statements, policies, etc.)
- Large data-streams with potentially millions of documents daily
- High-performance batch loading
- Efficient storage and retrieval
- Print data-stream segmentation and indexing









### **Key Use Cases for OnDemand**





Enterprise Content Management 2012 UserNet Forum - Istanbul



### **Types of Content Supported**









### **CMOD Platform and Database Support**









### **Key OnDemand Architecture Components**

| OnDemand Clients<br>Windows W         | Veb CICS                                       |   | Admin Appl Dev Kit<br>(ODWEK)                            | Batch Load                                        |
|---------------------------------------|------------------------------------------------|---|----------------------------------------------------------|---------------------------------------------------|
| OnDemand Server                       | INDOWS AIX RHEL SLES HPU                       |   | SSL<br>SOLARIS LINUX ZOS IBM i                           | i                                                 |
| OnDemand Library Server               |                                                | ( | OnDemand Object Server