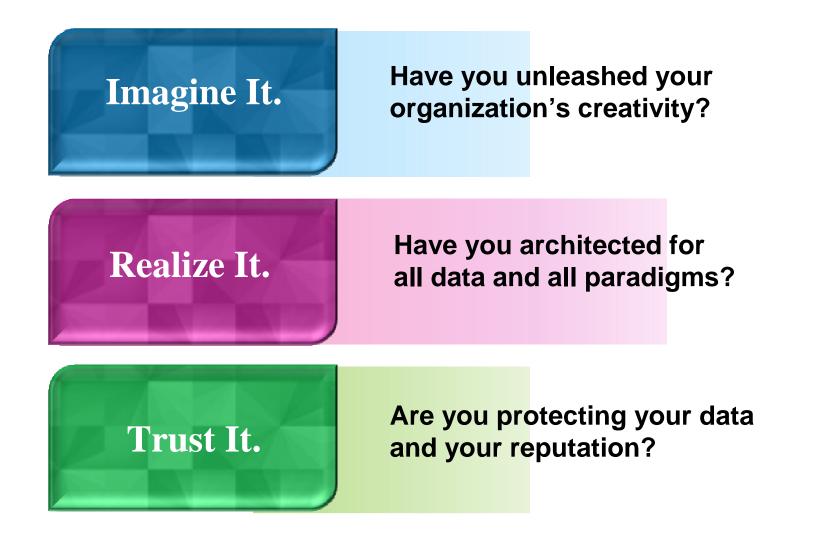

# Three Key Imperatives for Big Data & Analytics Success

# Imagine It. Start with your people.

\*More than 20 percent increase in analytics-based jobs between now and 2018.

# **Realize It.** IBM Big Data & Analytics.

# **Trust It.** Be proactive about privacy, security and governance.

Create foundation of trusted data

Understand usage and monitor compliance

Model exposure and understand variability