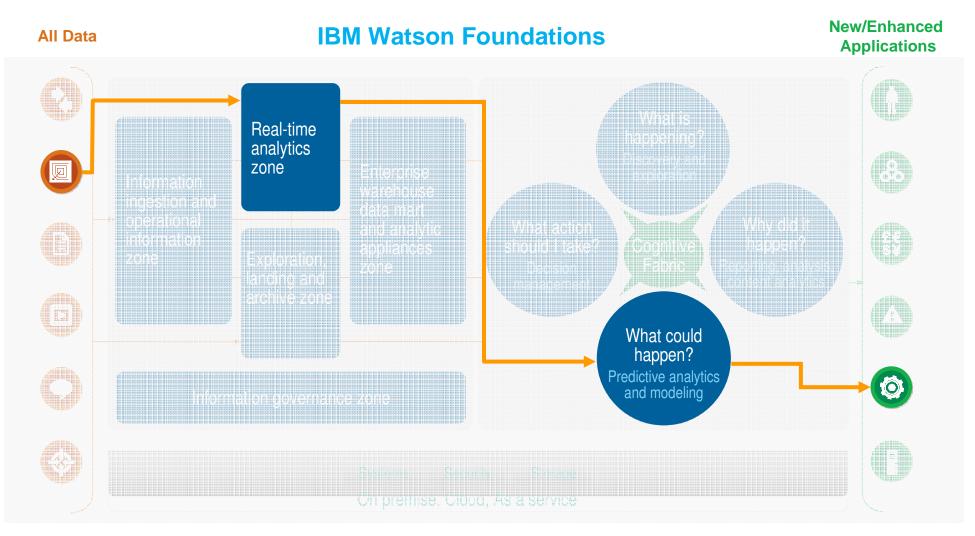

### Watson Foundations uniquely...

#### Helps me discover fresh insights

- Predictive and content analytics to uncover patterns not yet known
- Interactive exploration across all data

#### **Operates in a timely fashion**

- Real-time analytics as data flows through an organization
- Enterprise-class Hadoop that runs 4x faster
- In-memory computing for speed of thought analytics

#### Establishes trust so I can act with confidence

- Governance across complete data lifecycle including Hadoop
- Security and privacy with compliance
- Transparency and context to decision-making