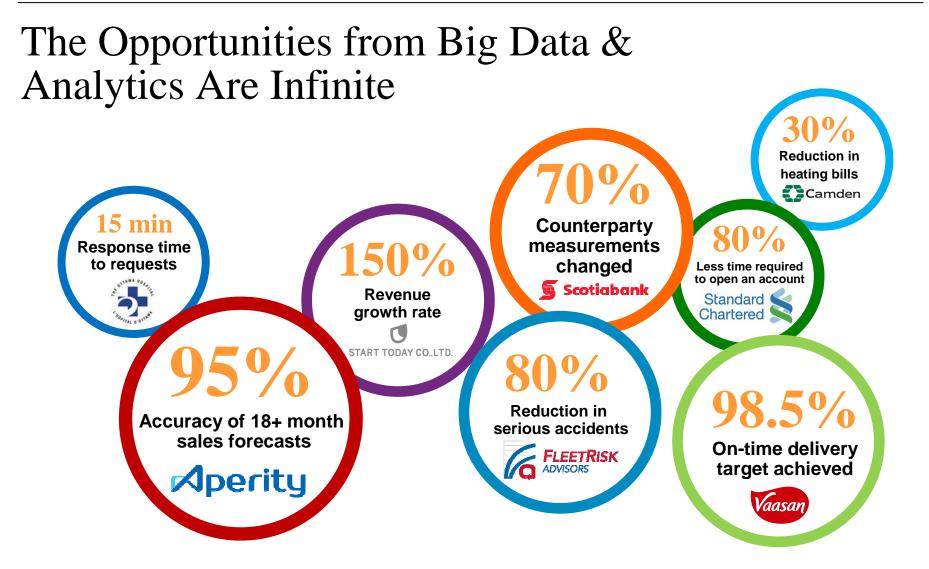

# Why Act Now?

Of leaders cite growth as the key source of value from analytics

Source:

- 1 IBM IBV Study: Analytics: A blueprint for value, October 2013
- 2 IBM Global Study on the Economic Impact of IT Risk, 2013