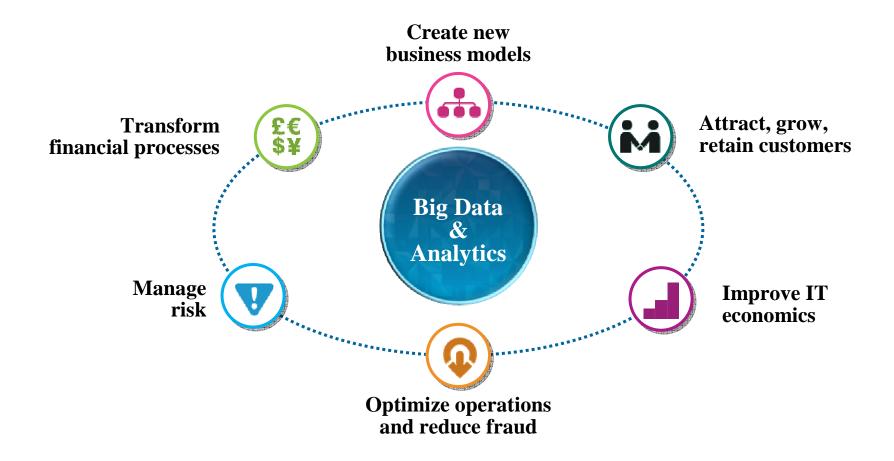

## **Create IT Agility**

Only 1 in 5 organizations allocate more than 50% of IT budget to new projects

<sup>3 -</sup> IBM Global Data Center Study, 2012

**Big Data & Analytics** 

IBM. Ö

# **Realize It.** Transform Financial Processes.

## **Realize It.** Understand Customer Behavior.

## **Realize It.** Improve Customer Experience in Real-time.