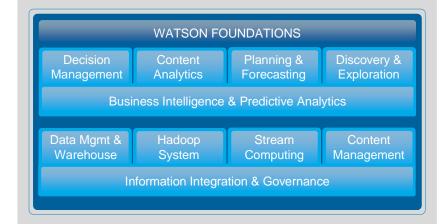

### Watson Foundations uniquely...

#### Helps me discover fresh insights

- Predictive and content analytics to uncover patterns not yet known
- Interactive exploration across all data

#### **Operates in a timely fashion**

- Real-time analytics as data flows through an organization
- Enterprise-class Hadoop that runs 4x faster
- In-memory computing for speed of thought analytics

#### Establishes trust so I can act with confidence

- Governance across complete data lifecycle including Hadoop
- Security and privacy with compliance
- Transparency and context to decision-making