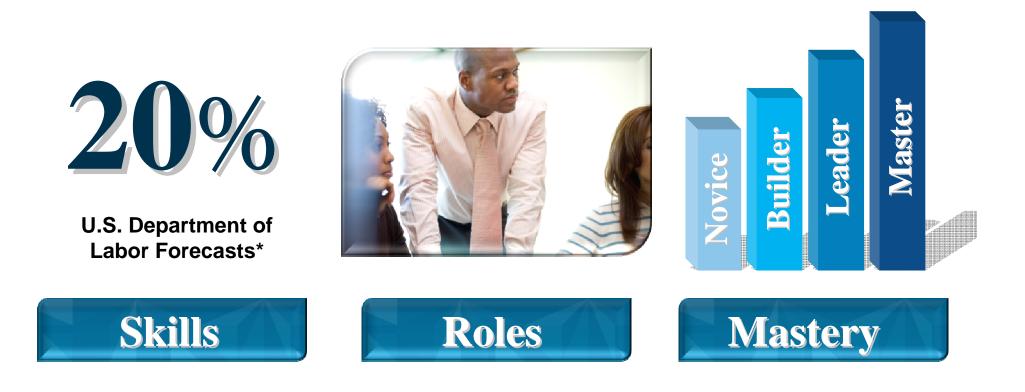

# Imagine It. Start with your people.

\*More than 20 percent increase in analytics-based jobs between now and 2018.