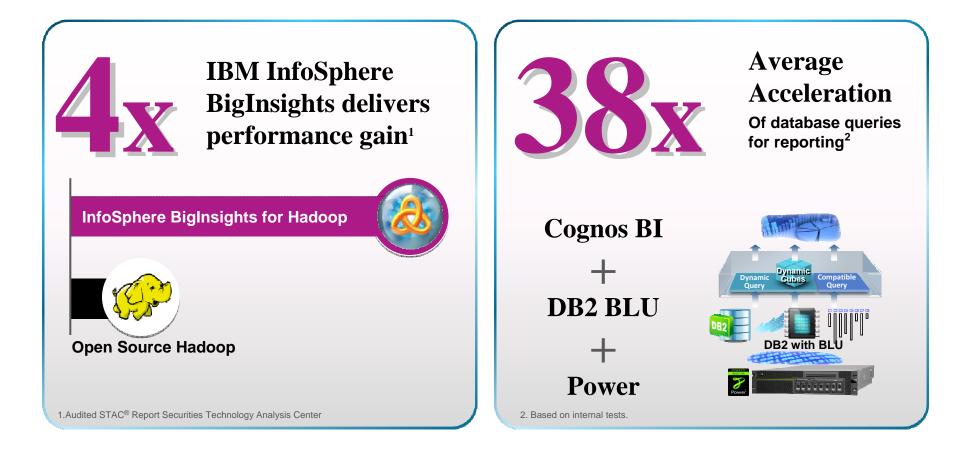

#### **Operates in a timely fashion**

- Real-time analytics as data flows through an organization
- Enterprise-class Hadoop that runs 4x faster
- In-memory computing for speed of thought analytics