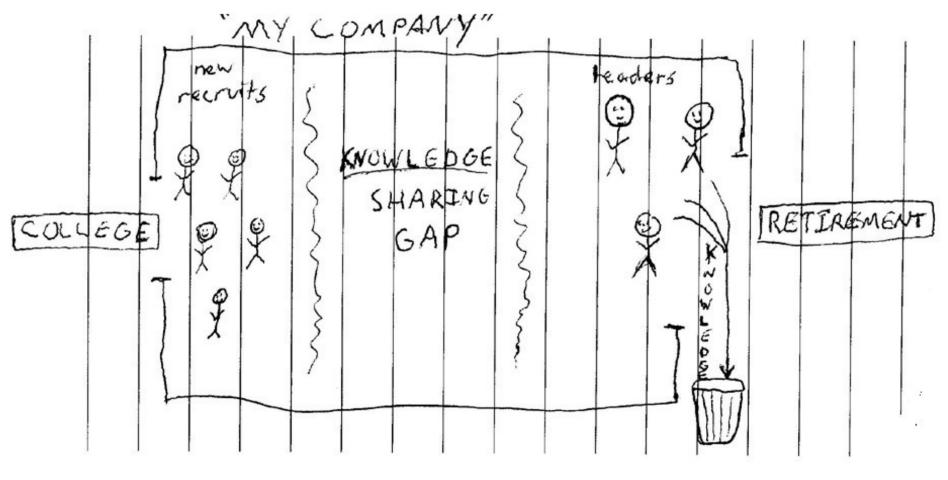

## **Social Intranets** address another key challenges in managing your most valuable asset **your people – closing the knowledge gap**!

**IBM Collaboration Solutions & Social Business** 