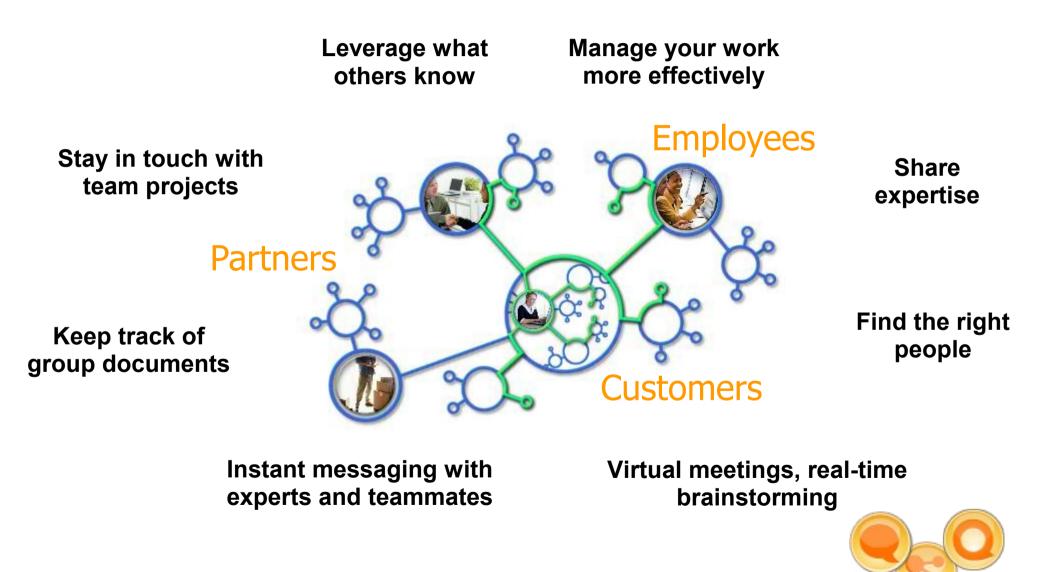

#### "Exceptional Work Experience"

**Employees** interacting with self-forming, distributed teams (peers, customers, partners & suppliers), as a company overall (communities incorporating customers & partners around innovation) reducing the friction of work.