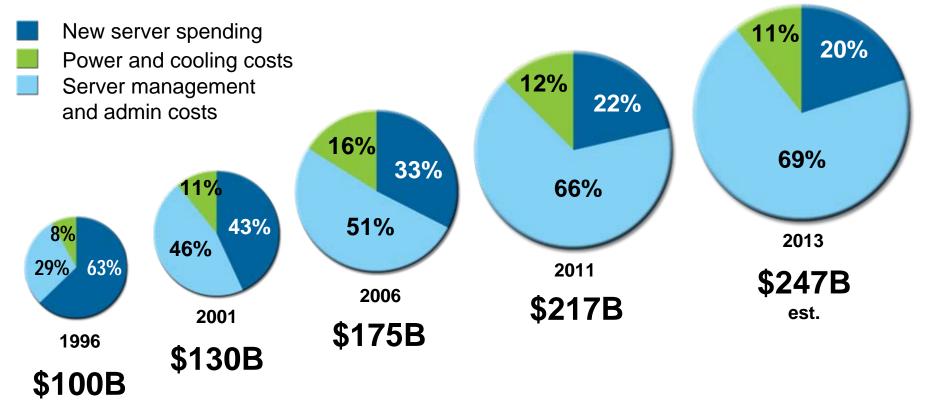

#### **Controlling Server Management Costs Is An Enterprise Priority**

Source: IDC, 2012