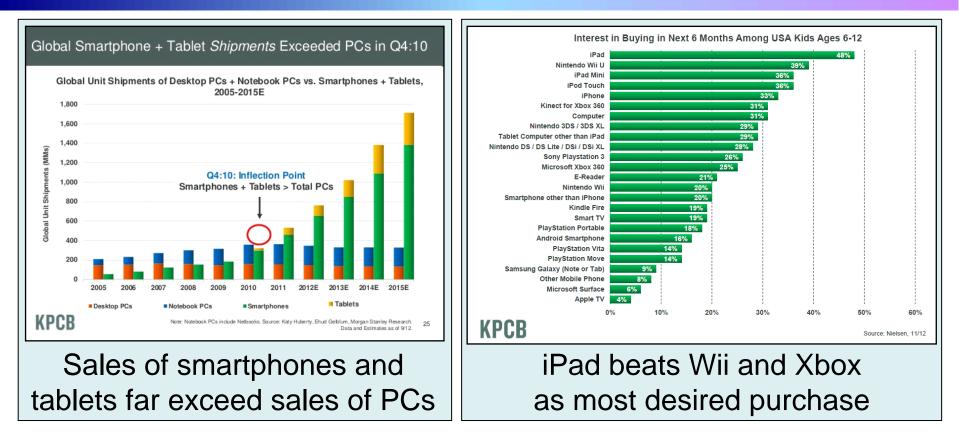

## Although there are over 1 billion smartphones, that is only 17% of the global cellphone market<sup>1</sup>