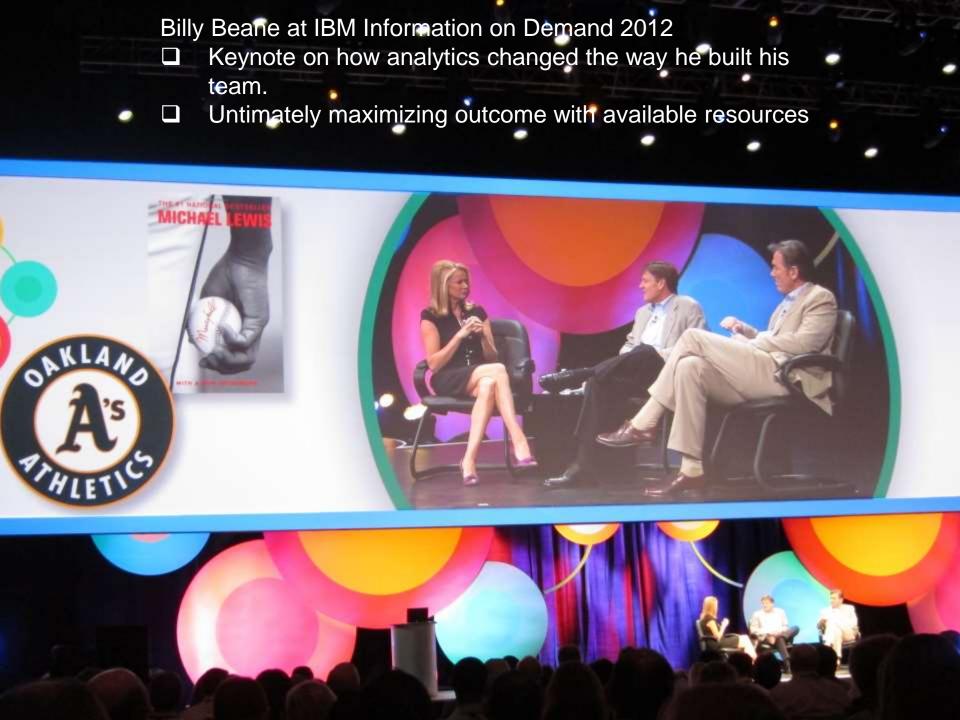

#### 2002 Oakland Athletics Campaign

- Billy Beane (GM) field a highly competitive team despite having the 3<sup>rd</sup> lowest payroll (\$44M) in the league.
- Reaching the post at the top of their division
- Losing at the same stage as the NY Yankees despite payroll difference (NY payroll ~\$125M)

### MONEYBALL

IN THEATERS SEPTEMBER 23