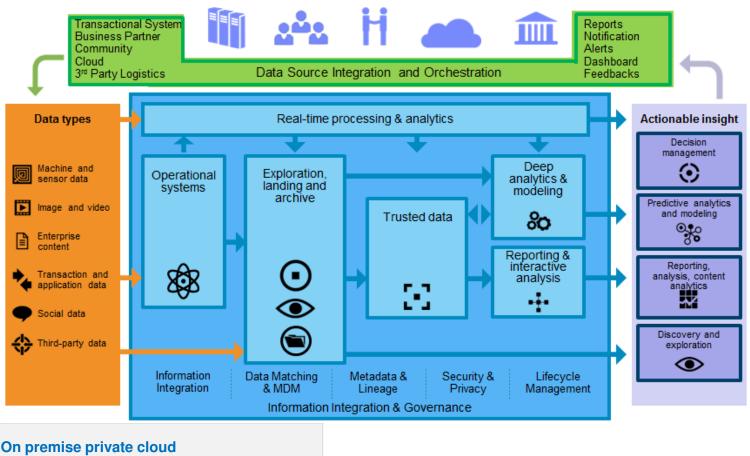

## **IBM Data & Analytics Deployment Options**

- On premise private cloud
  - Starting point for most customers
- **Public cloud** New business model
- **Hybrid cloud** Cloud economics combined with legacy data