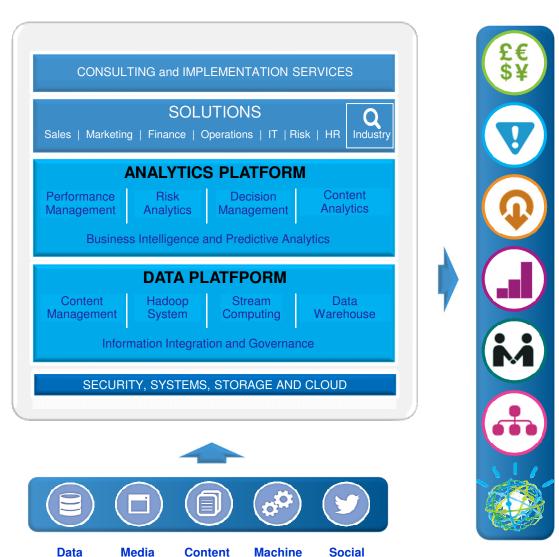

### IBM's Holistic and integrated approach to Data & Analytics There is no single 'big data' solution or product

**Transform financial processes** 

Manage risk

Optimize operations and reduce fraud

**Improve IT economics** 

Attract, grow, retain customers

Create new business models

**Watson Cognitive Computing** 