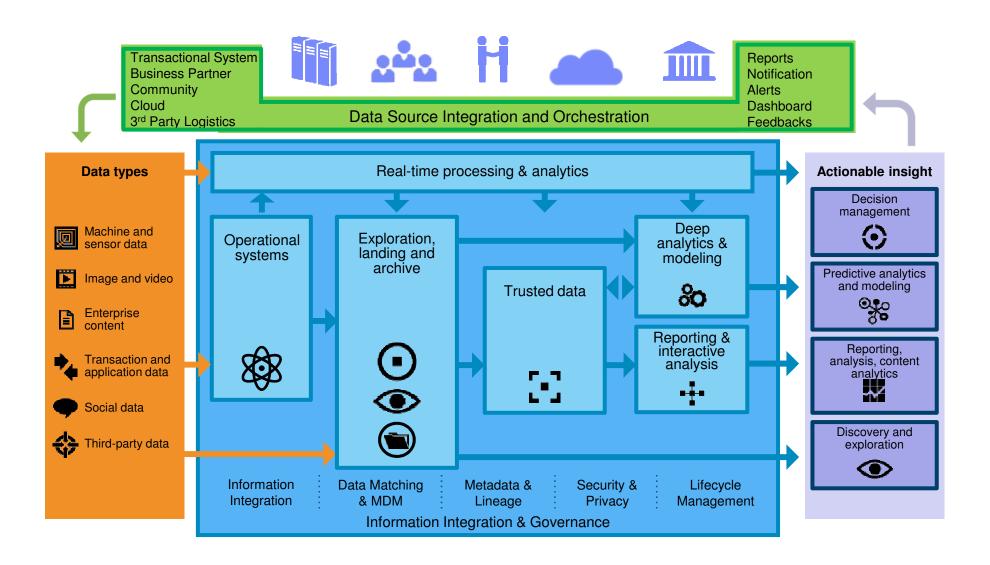

## Better information through transformation Providing faster, better insights at reduced cost