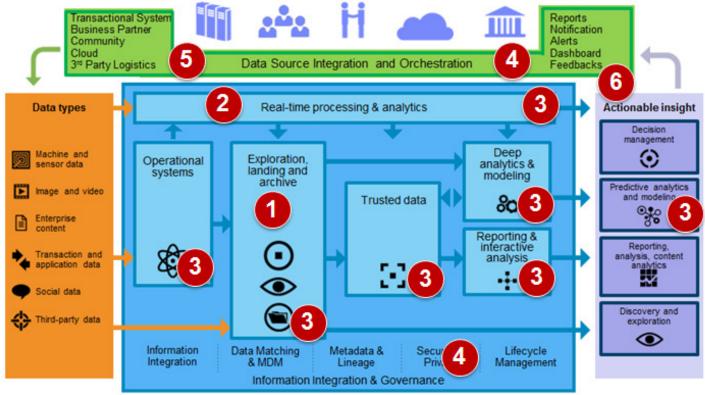

### IBM Data & Analytics Differentiating Factors

- More than Hadoop
  - Greater resiliency and recoverability
  - Advanced workload management & multi-tenancy
  - Enhanced, flexible storage management (GPFS)
  - Enhanced data access (BigSQL, Search)
  - Analytics accelerators & visualization
  - Enterprise-ready security framework
- 2 Data in Motion
  - Enterprise class stream processing & analytics
- 3 Analytics Everywhere
  - Richest set of analytics capabilities
  - Ability to analyze data in place

- 4 Governance Everywhere
  - Complete integration & governance capabilities
  - Ability to govern all data where ever it is
- 5 Analytics Data Integration and Governance
  - Data feed governance, security and SLA
  - Supports all data feed integration use cases
  - Assured data delivery, end-to-end visibility
  - Maximize existing bandwidth potential
- 6 Complete Portfolio
  - End-to-end capabilities to address all needs
  - Ability to grow and address future needs
  - Remains open to work with existing investments