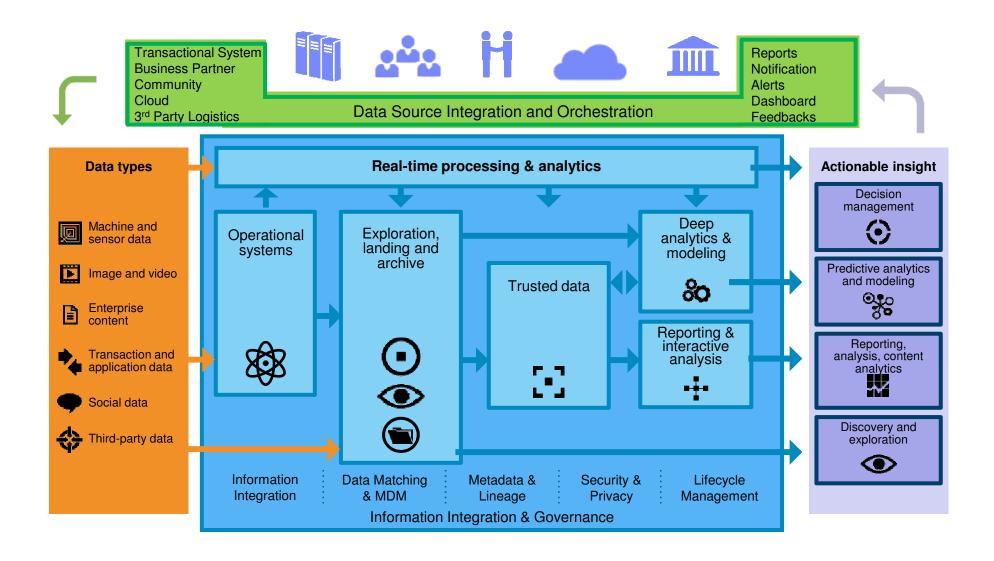

## **IBM Data & Analytics Deployment Options**

- On premise private cloud
  - Starting point for most customers
- **Public cloud** New business model
- **Hybrid cloud** Cloud economics combined with legacy data

## **IBM Data & Analytics Key Products**

- DB2, Informix, Cloudant Operational Systems
  - Enterprise class transactional database systems
- 2 Streams Real-time Analytics
  - Enterprise class stream processing & analytics
- Big Insights Enterprise Hadoop
  - Greater resiliency, recoverability and security
  - Enhanced, flexible storage management (GPFS)
  - Enhanced data access (BigSQL, Search)
  - Analytics accelerators & visualization
- Pure Data for Analytics Data Warehouse
  - Richest set of analytics capabilities
  - Ability to analyze data in place
  - **DB2 BLU Acceleration**
  - Columnar in-memory analytics database

- 5 Information Server Governance
  - Complete integration & governance capabilities
  - Ability to govern all data where ever it is
- SPSS Data Modelling & Advanced Analytics Cognos – Business Intelligence & Reporting Data Explorer – Search and Discovery Watson Analytics – Service for Business Users
- Managed File Transfer
  - Complete Enterprise File Transfer portfolio
  - Accelerated File Transfer
  - Maximize throughput across LAN and WAN
  - Manage Security, Governance, Compliance, Risks and SLA data exchange

### IBM Data & Analytics Differentiating Factors

- More than Hadoop
  - Greater resiliency and recoverability
  - Advanced workload management & multi-tenancy
  - Enhanced, flexible storage management (GPFS)
  - Enhanced data access (BigSQL, Search)
  - Analytics accelerators & visualization
  - Enterprise-ready security framework
- 2 Data in Motion
  - Enterprise class stream processing & analytics
- 3 Analytics Everywhere
  - Richest set of analytics capabilities
  - Ability to analyze data in place

- 4 Governance Everywhere
  - Complete integration & governance capabilities
  - Ability to govern all data where ever it is
- 5 Analytics Data Integration and Governance
  - Data feed governance, security and SLA
  - Supports all data feed integration use cases
  - Assured data delivery, end-to-end visibility
  - Maximize existing bandwidth potential
- 6 Complete Portfolio
  - End-to-end capabilities to address all needs
  - Ability to grow and address future needs
  - Remains open to work with existing investments