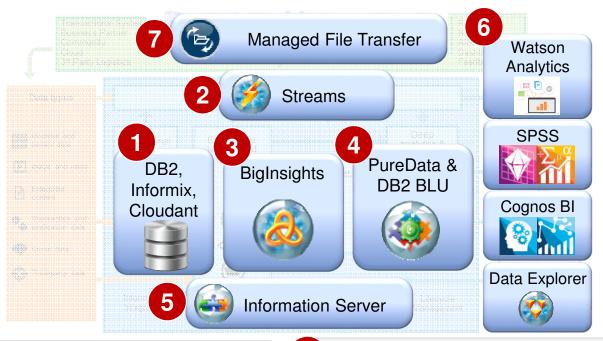

## **IBM Data & Analytics Key Products**

- DB2, Informix, Cloudant Operational Systems
  - Enterprise class transactional database systems
- 2 Streams Real-time Analytics
  - Enterprise class stream processing & analytics
- Big Insights Enterprise Hadoop
  - Greater resiliency, recoverability and security
  - Enhanced, flexible storage management (GPFS)
  - Enhanced data access (BigSQL, Search)
  - Analytics accelerators & visualization
- Pure Data for Analytics Data Warehouse
  - Richest set of analytics capabilities
  - Ability to analyze data in place
  - **DB2 BLU Acceleration**
  - Columnar in-memory analytics database

- 5 Information Server Governance
  - Complete integration & governance capabilities
  - Ability to govern all data where ever it is
- SPSS Data Modelling & Advanced Analytics Cognos – Business Intelligence & Reporting Data Explorer – Search and Discovery Watson Analytics – Service for Business Users
- Managed File Transfer
  - Complete Enterprise File Transfer portfolio
  - Accelerated File Transfer
  - Maximize throughput across LAN and WAN
  - Manage Security, Governance, Compliance, Risks and SLA data exchange